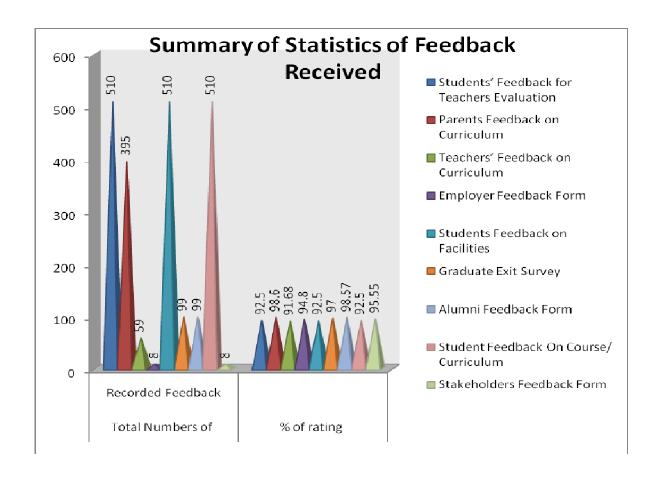

**Summary of Statistics of Feedback Received** 

|         | 15 TIIII J                                 | statistics of a coasticit received |                  |  |  |  |  |
|---------|--------------------------------------------|------------------------------------|------------------|--|--|--|--|
| Sr. No. | Feedback Category                          | <b>Total Numbers of</b>            | Average Opinions |  |  |  |  |
|         |                                            | Recorded                           | of               |  |  |  |  |
|         |                                            | Feedback                           | Answer in        |  |  |  |  |
|         |                                            |                                    | Percentage       |  |  |  |  |
| 1.      | Students' Feedback for Teachers Evaluation | 6586                               | 91.21%           |  |  |  |  |
| 2.      | Parents Feedback on Curriculum             | 516                                | 94.97 %          |  |  |  |  |
| 3.      | Teachers' Feedback on<br>Curriculum        | 56                                 | 88.77 %          |  |  |  |  |
| 4.      | Employer Feedback Form                     | 08                                 | 91.61%           |  |  |  |  |
| 5.      | Students Feedback on Facilities            | 584                                | 89.55 %          |  |  |  |  |
| 6.      | Graduate Exit Survey                       | 144                                | 94.97 %          |  |  |  |  |
| 7.      | Alumni Feedback Form                       | 37                                 | 63.52 %          |  |  |  |  |
| 8.      | Student Feedback On Course/<br>Curriculum  | 1184                               | 81.77 %          |  |  |  |  |
| 9.      | Stakeholders Feedback Form                 | 08                                 | 100.0%           |  |  |  |  |

Average Rating of All Stakeholders Feedback Response found to be 86.12 % Scale for Opinion of All Stakeholders found to be at Rank A (100-80).

| Sr. No. | Rank divided In between % | Rank given (A to E ) on basis of<br>Statistically |
|---------|---------------------------|---------------------------------------------------|
| 1.      | 100-80 %                  | A                                                 |
| 2.      | 80-60%                    | В                                                 |
| 3.      | 60-40%                    | C                                                 |
| 4.      | 40-20%                    | D                                                 |
| 5.      | 20-00%                    | E                                                 |