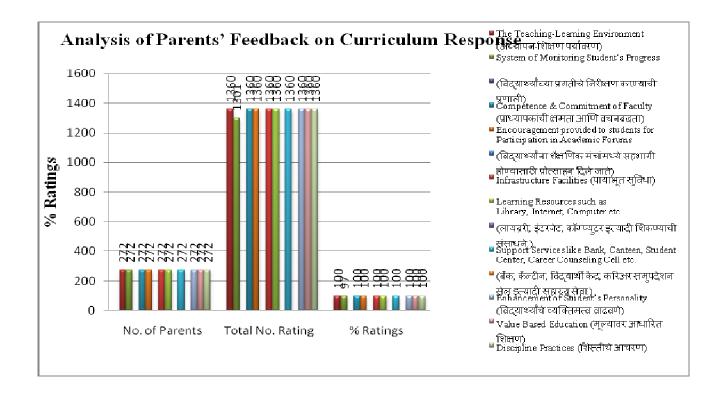

#### 3. PARENTS' FEEDBACK ON CURRICULUM

Category: Parents' Feedback on Curriculum

Total number of Parents' recorded feedback: 616

Total number of questions attempted: 11

Feedback Type: Online

# **Screen Shot of Online Feedback Submission**

Tabular Analysis of Parents' Feedback on Curriculum Response

| Q.  | Nature of Question                                                                                                                        | <b>Opinions of</b> |            |              |       |         | Scale of                  | % of         |
|-----|-------------------------------------------------------------------------------------------------------------------------------------------|--------------------|------------|--------------|-------|---------|---------------------------|--------------|
| No. |                                                                                                                                           | A                  | В          | C            | D     | E       | Opinion                   | Opini        |
| 1.  | How do you rate the program that your ward                                                                                                | Outstanding        | Excellent  | Very<br>Good | Good  | Average | Outstanding and           | on<br>98.46% |
|     | is undergoing in terms of the load of the courses in different semesters?                                                                 | 61.22%             | 37.24%     | 1.02%        | 0.00% | 0.00%   | Excellent                 |              |
| 2.  | How do you rate the availability of the Text                                                                                              | Outstanding        | Excellent  | Very<br>Good | Good  | Average | Outstanding and           | 89.8%        |
|     | and reference books in the Market?                                                                                                        | 40.31%             | 49.49      | 9.69%        | 0.00% | 0.00%   | Excellent                 |              |
| 3.  | How do you rate the quality and relevance of                                                                                              | Outstanding        | Excellent  | Very<br>Good | Good  | Average | Outstanding and           | 90.31%       |
|     | the courses included into the semester?                                                                                                   | 37.76%             | 52.55<br>% | 8.67%        | 0.51% | 0.00%   | Excellent                 |              |
| 4.  | How do you rate the treatment of the students                                                                                             | Outstanding        | Excellent  | Very<br>Good | Good  | Average | Outstanding and Excellent | 95.41%       |
|     | by the faculty irrespective of the background of the student that includes Gender, cast, community creed etc. in teaching and evaluation? | 47.96%             | 47.45<br>% | 4.08%        | 0.00% | 0.00%   |                           |              |
| 5.  | How do you rate ambiance of the                                                                                                           | Outstanding        | Excellent  | Very<br>Good | Good  | Average | Outstanding and           | 98.46%       |
|     | university for effective<br>delivery of the academic<br>programs?                                                                         | 62.24%             | 36.22<br>% | 0.51%        | 0.51% | 0.00%   | Excellent                 |              |
| 6.  | How do you rate the courses in terms of their                                                                                             | Outstanding        | Excellent  | Very<br>Good | Good  | Average | Outstanding and           | 99.49%       |
|     | relevance to the latest technologies or future technologies?                                                                              | 68.88%             | 30.61%     | 0.00%        | 0.00% | 0.00%   | Excellent                 |              |
| 7.  | How do you rate the                                                                                                                       | Outstanding        | Excellent  | Very<br>Good | Good  | Average | Outstanding               | 91.31%       |

|     | programs based on the    | 37.76%         | 52.55     | 8.67% | 0.51%    | 0.00%   | and Excellent        |        |
|-----|--------------------------|----------------|-----------|-------|----------|---------|----------------------|--------|
|     | comfort of your ward in  |                | %         |       |          |         |                      |        |
|     | coping with the          |                |           |       |          |         |                      |        |
|     | workload?                |                |           |       |          |         |                      |        |
| 8.  | How do you rate the      | Outstanding    | Excellent | Very  | Good     | Average | Outstanding          | 81.30% |
|     | quality of teaching in   |                |           | Good  |          |         | and Excellent        |        |
|     | the College?             | 50.50%         | 30.80%    | 9.70% | 1.81%    | 2.38%   |                      |        |
| 9.  | How do you rate the      | Outstanding    | Excellent | Very  | Good     | Average | Outstanding          | 98.24% |
|     | outcomes that your ward  |                |           | Good  |          |         | and Excellent        |        |
|     | has achieved from the    | 62.24%         | 36.00%    | 0.51% | 0.51%    | 0.00%   |                      |        |
|     | courses?                 |                |           |       |          |         |                      |        |
| 10. | How do you rate the      | Outstanding    | Excellent | Very  | Good     | Average | Outstanding          | 98.06% |
|     | transparency of the      |                |           | Good  |          |         | and <i>Excellent</i> |        |
|     | evaluation system in the | 62.04%         | 36.02%    | 0.31% | 0.51%    | 0.20%   |                      |        |
|     | College?                 |                |           |       |          |         |                      |        |
| 11. | Any other comments and   | /or            |           |       | (Recorde | ed)     |                      |        |
|     | questions?               |                |           |       | `        | •       |                      |        |
|     | Average Rating           | Rating 96.16 % |           |       |          |         |                      |        |
|     |                          |                |           |       |          |         |                      |        |