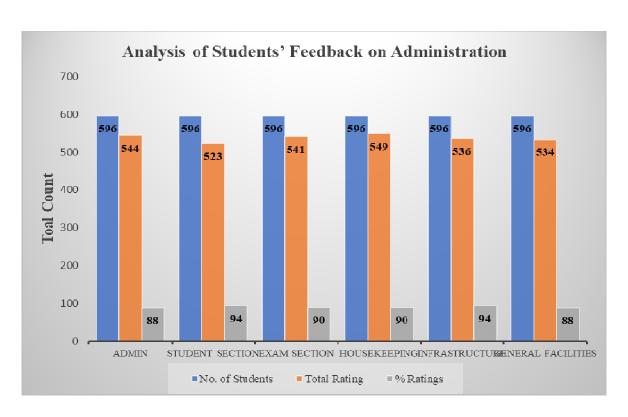

# **Graphical Analysis of Students' Feedback on Facilities Response**

#### Analysis Report on the Students' Feedback on Facilities Received

We have received feedback from 584 numbers of Teachers' through online process by web link

Website address: <a href="https://docs.google.com/forms/u/1/">https://docs.google.com/forms/u/1/</a>

**Direct Link URL:** 

https://docs.google.com/forms/d/12 jdbWQdpHpNOKwak1tDh0Ko8ZqC-zukwQk HZFmwXE/edit

Average Rating of students' Feedback for infrastructure Response found to be at 79.05 %Scale for Opinion of Employers' found to be at Rank **B** (100-80).

#### The following are the observations on Students' Feedback on Facilities

- 1. Boys common room required
- 2. Already Cleanliness maintain please improve cleanliness in college premises still improve level of cleanliness
- 3. Well maintained cultural events in college premises.

#### Action taken against Feedback

- 1. Reopened boys common room which was remained close since one year due to mischievous behavior of some boys under strict observation
- 2. Improved hygienity and cleaning of surround spend focus on daily twice cleaning.
- 3. Well maintained cultural events Arranged like fresher's Party, Annual gathering, Farewell in college premises.