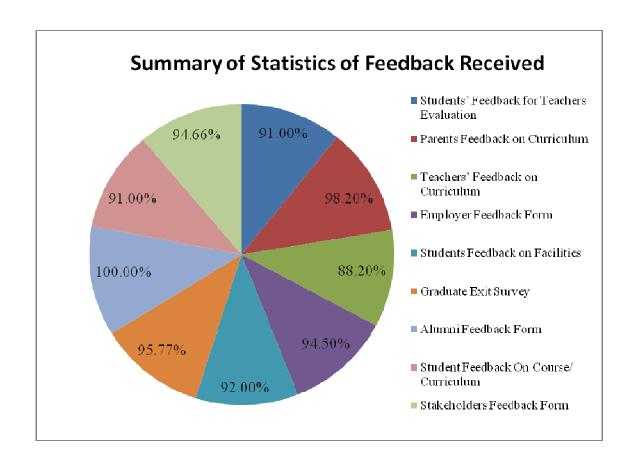

**Summary of Statistics of Feedback Received** 

|         | 15 TIIII J                                 | statistics of a coasticit received |                  |  |  |  |  |
|---------|--------------------------------------------|------------------------------------|------------------|--|--|--|--|
| Sr. No. | Feedback Category                          | <b>Total Numbers of</b>            | Average Opinions |  |  |  |  |
|         |                                            | Recorded                           | of               |  |  |  |  |
|         |                                            | Feedback                           | Answer in        |  |  |  |  |
|         |                                            |                                    | Percentage       |  |  |  |  |
| 1.      | Students' Feedback for Teachers Evaluation | 6586                               | 91.21%           |  |  |  |  |
| 2.      | Parents Feedback on Curriculum             | 516                                | 94.97 %          |  |  |  |  |
| 3.      | Teachers' Feedback on<br>Curriculum        | 56                                 | 88.77 %          |  |  |  |  |
| 4.      | Employer Feedback Form                     | 08                                 | 91.61%           |  |  |  |  |
| 5.      | Students Feedback on Facilities            | 584                                | 89.55 %          |  |  |  |  |
| 6.      | Graduate Exit Survey                       | 144                                | 94.97 %          |  |  |  |  |
| 7.      | Alumni Feedback Form                       | 37                                 | 63.52 %          |  |  |  |  |
| 8.      | Student Feedback On Course/<br>Curriculum  | 1184                               | 81.77 %          |  |  |  |  |
| 9.      | Stakeholders Feedback Form                 | 08                                 | 100.0%           |  |  |  |  |

Average Rating of All Stakeholders Feedback Response found to be 86.12 % Scale for Opinion of All Stakeholders found to be at Rank A (100-80).

| Sr. No. | Rank divided In between % | Rank given (A to E ) on basis of<br>Statistically |
|---------|---------------------------|---------------------------------------------------|
| 1.      | 100-80 %                  | A                                                 |
| 2.      | 80-60%                    | В                                                 |
| 3.      | 60-40%                    | C                                                 |
| 4.      | 40-20%                    | D                                                 |
| 5.      | 20-00%                    | E                                                 |