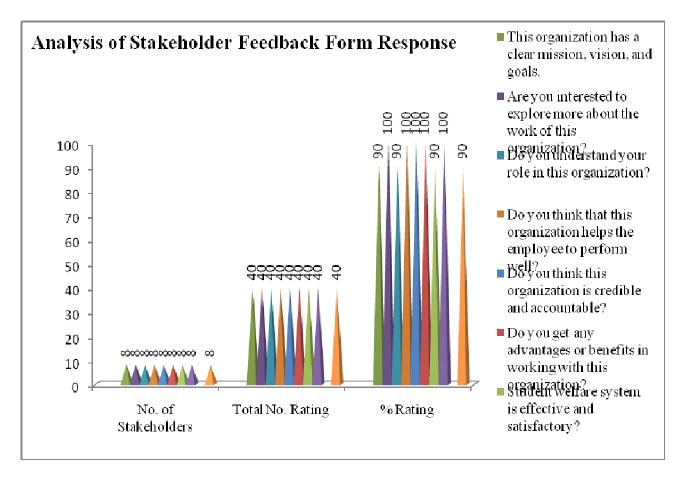

#### 4. EMPLOYER FEEDBACK

Category: Employer Feedback

Total number of Employer recorded feedback: 08

**Total number of questions attempted: 17** 

Feedback Type: Online

Screen Shot of Online Feedback Submission

**Tabular Analysis of Employer Feedback Response** 

| Q.  | Nature of Question                       | Oninions    |           | in (0 to 5 R |       |         | Scale of           | % of    |
|-----|------------------------------------------|-------------|-----------|--------------|-------|---------|--------------------|---------|
| No. |                                          | A           | B         | C            | D     | E       | <b>Opinion</b>     | Opinion |
| 1.  | General communication skills?            | Outstanding | Excellent | Very Good    | Good  | Average | Outstanding<br>and | 87.5%   |
|     |                                          | 25.0%       | 62.5%     | 0.00%        | 12.5% | 0.00%   | Excellent          |         |
| 2.  | Developing practical solutions to work   | Outstanding | Excellent | Very Good    | Good  | Average | Outstanding and    | 87.5%   |
|     | place problems.                          | 25.0%       | 62.5%     | 0.00%        | 12.5% | 0.00%   | Excellent          |         |
| 3.  | Working as part of a team.               | Outstanding | Excellent | Very Good    | Good  | Average | Outstanding and    | 87.5%   |
|     |                                          | 50.00%      | 37.5%     | 12.5%        | 0.00% | 0.00%   | Excellent          |         |
| 4.  | Creative in response to workplace        | Outstanding | Excellent | Very Good    | Good  | Average | Outstanding<br>and | 87.5%   |
|     | challenges.                              | 50.00%      | 37.5%     | 0.00%        | 12.5% | 0.00%   | Excellent          |         |
| 5.  | Their planning and organization skills.  | Outstanding | Excellent | Very Good    | Good  | Average | Outstanding and    | 87.20%  |
|     |                                          | 37.5%       | 50.00%    | 00.00%       | 12.5% | 0.00%   | Excellent          |         |
| 6.  | Self-motivated and taking on appropriate | Outstanding | Excellent | Very Good    | Good  | Average | Outstanding and    | 75.00%  |
|     | level of<br>responsibility.              | 75.00%      | 00.00%    | 12.5%        | 12.5% | 0.00%   | Excellent          |         |
| 7.  | Open to new ideas                        | Outstanding | Excellent | Very Good    | Good  | Average | Outstanding        | 75.0%   |
|     | and learning new techniques.             | 25.00%      | 50.00%    | 0.00%        | 25.00 | 0.00%   | and<br>Excellent   |         |
| 8.  | Using technology and workplace           | Outstanding | Excellent | Very Good    | Good  | Average | Outstanding and    | 75.0%   |
|     | equipment.                               | 50.50%      | 30.80%    | 9.70%        | 1.81% | 2.38%   | Excellent          |         |
| 9.  | Ability to contribute to the goal of the | Outstanding | Excellent | Very Good    | Good  | Average | Outstanding and    | 62.5%   |
|     | organization.                            | 37.5%       | 25.00%    | 25.00%       | 12.5% | 0.00%   | Excellent          |         |
| 10. | Technical<br>knowledge/skill.            | Outstanding | Excellent | Very Good    | Good  | Average | Outstanding and    | 87.5%   |
|     | Kilowiedge/Skill.                        | 50.00%      | 37.5%     | 0.00%        | 12.5% | 0.00%   | Excellent          |         |
| 11. | Ability to                               | Outstanding | Excellent | Very Good    | Good  | Average | Outstanding        | 75%     |
|     | manage/leadership                        | 37.5%       | 37.5%     | 25.00%       | 0.00% | 0.00%   | and<br>Excellent   |         |

|     | qualities.                                                                                      |             |           |           |       |         |                                 |        |
|-----|-------------------------------------------------------------------------------------------------|-------------|-----------|-----------|-------|---------|---------------------------------|--------|
| 12. | Innovativeness,                                                                                 | Outstanding | Excellent | Very Good | Good  | Average | Outstanding                     | 75.0%  |
|     | creativity.                                                                                     | 37.5%       | 37.5%     | 25.0%     | 0.00% | 0.00%   | and<br><i>Excellent</i>         |        |
| 13. | Relationship with                                                                               | Outstanding | Excellent | Very Good | Good  | Average | Outstanding                     | 87.0%  |
|     | seniors/peers/subordinates.                                                                     | 62.0%       | 25.0%     | 0.00%     | 12.5% | 0.00%   | and<br>Excellent                |        |
| 14. | Ability to take up                                                                              | Outstanding | Excellent | Very Good | Good  | Average | Outstanding                     | 75.00% |
|     | extra responsibility.                                                                           | 37.5%       | 37.5%     | 12.5%     | 12.5% | 0.00%   | and<br><i>Excellent</i>         |        |
| 15. |                                                                                                 | Outstanding | Excellent | Very Good | Good  | Average | Outstanding                     | 75.0%  |
|     | work beyond schedule if required.                                                               | 50.0%       | 25.00%    | 25.00%    | 0.00% | 0.00%   | and<br>Excellent                |        |
| 16  | On a scale of 1 to 5<br>how do you rate your<br>overall satisfaction                            | Outstanding | Excellent | Very Good | Good  | Average | Outstanding<br>and<br>Excellent | 87.5%  |
|     | with Smt. Shardachandrika Suresh Patil College of Pharmacy, Chopda students and the curriculum? | 37.5%       | 50.0%     | 0.00%     | 0.00% | 12.5%   |                                 |        |
| 17. | Any other comments a questions?                                                                 | nd/or       | 1         | 1         | (Reco | rded)   |                                 |        |
|     | Average Rating                                                                                  |             |           |           | 80.37 | 7 %     |                                 |        |

**Graphical Analysis of Employers' Feedback Response** 

#### Analysis Report on the Employers' Feedback Received

We have received feedback from 08 numbers of Teachers' through online process by web link

Website address: <a href="https://docs.google.com/forms/u/1/">https://docs.google.com/forms/u/1/</a>

**Direct Link URL:** 

https://docs.google.com/forms/d/16S08AVdyDUuaSklK16MnNTtXNKU7skuiEEBFg23lfOg/edit

Average Rating of Employers' Feedback Response found to be at 80.37 %Scale for Opinion of Employers' found to be 80.37% at Rank A (100-80).