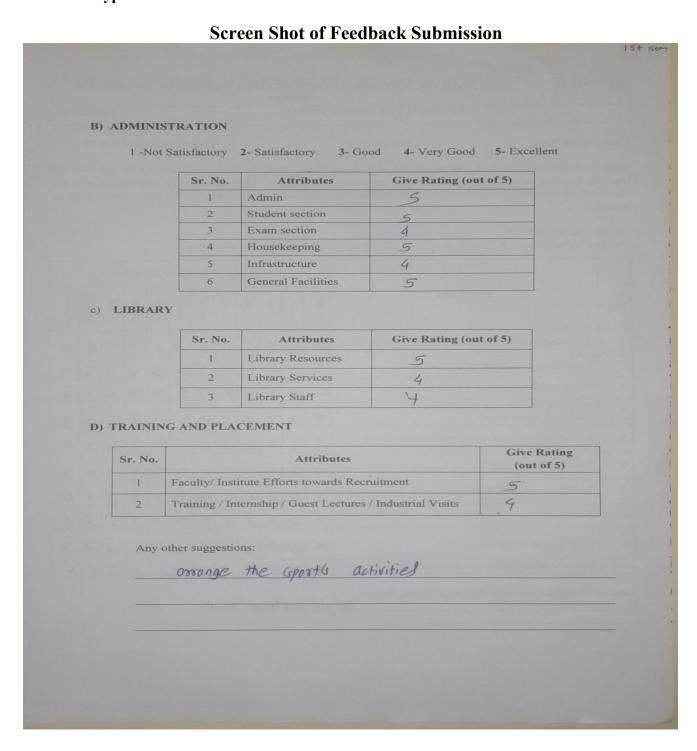

#### 4. EMPLOYER FEEDBACK

Category: Employer Feedback

Total number of Employer recorded feedback: 08

**Total number of questions attempted: 17** 

Feedback Type: Online

Screen Shot of Online Feedback Submission