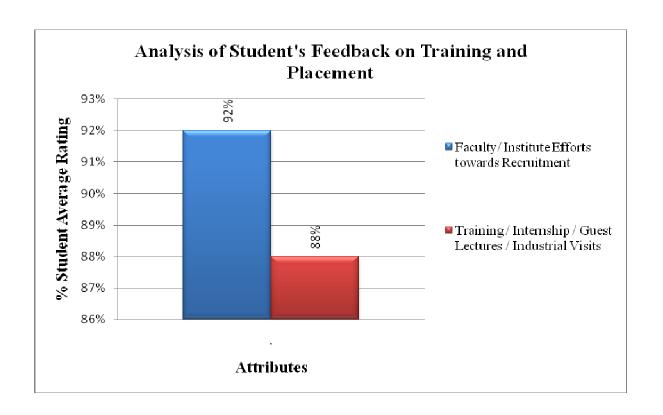

#### 6. GRADUATE EXIT SURVEY

Category: Graduate Exit Survey

Total number of Employer recorded feedback: 144

Total number of questions attempted: 10

Feedback Type: Online

#### **Screen Shot of Online Feedback Submission**

**Tabular Analysis of Graduate Exit Survey Response** 

| Q.  | Nature of Question                                                                                                              | Analysis of Opinions of |                |                       |                 | _                  | Scale of                        | % of   |
|-----|---------------------------------------------------------------------------------------------------------------------------------|-------------------------|----------------|-----------------------|-----------------|--------------------|---------------------------------|--------|
| No. |                                                                                                                                 | A                       | В              | C                     | D               | E                  | Opinion                         | Opini  |
| 1.  | How much you satisfied with the facilities provided by the Institute?                                                           | Outstanding 38.8        | Excellent 37.5 | Very<br>Good<br>14.6  | <b>Good</b> 6.9 | Averag<br>e<br>2.1 | Outstanding<br>and<br>Excellent | 76.3%  |
| 2.  | How much technical<br>know-how (both in<br>Theory and practical)<br>you gained at this<br>Institute?                            | Outstanding 34.00       | Excellent 40.3 | Very<br>Good<br>17.45 | Good<br>6.9     | Averag<br>e<br>1.4 | Outstanding<br>and<br>Excellent | 74.3%  |
| 3.  | Academic activities taken by the institute to improve your technical knowledge useful in overall growth?                        | Outstanding 33.3        | Excellent 40.3 | Very<br>Good<br>17.4  | <i>Good</i> 7.6 | Averag<br>e<br>1.4 | Outstanding<br>and<br>Excellent | 73.6%  |
| 4.  | How much your grievances (if any) handled promptly and properly by the College authorities?                                     | Outstanding 28.5        | Excellent 44.4 | Very<br>Good          | Good<br>8.3     | Averag<br>e<br>1.4 | Outstanding<br>and<br>Excellent | 72.9%  |
| 5.  | Level of<br>workshops/conferenc<br>es/seminar/Industrial<br>Visits/ Quality<br>Improvement<br>Programs organized<br>by College? | Outstanding 44.4        | Excellent 31.3 | Very<br>Good<br>16.7  | Good 4.2        | Averag<br>e<br>3.5 | Outstanding<br>and<br>Excellent | 75.7%  |
| 6.  | Carrier Guidance provided by the College?                                                                                       | Outstanding 47.2        | Excellent 31.9 | Very<br>Good<br>13.2  | Good 5.6        | Averag<br>e<br>2.1 | Outstanding and Excellent       | 79.1%  |
| 7.  | Personality Development Opportunities?                                                                                          | Outstanding 31.9        | Excellent 36.1 | Very<br>Good<br>22.2  | Good 6.3        | Average 3.5        | Outstanding<br>and<br>Excellent | 68.00% |
| 8.  | Campus Recruitment                                                                                                              | Outstanding             | Excellent      | Very<br>Good          | Good            | Average            | Outstanding and                 | 65.3%  |

|     | held at College?                 | 25          | 40.3      | 22.2         | 5.6       | 6.9     | Excellent       |       |
|-----|----------------------------------|-------------|-----------|--------------|-----------|---------|-----------------|-------|
| 9.  | Students Club Activities held at | Outstanding | Excellent | Very<br>Good | Good      | Average | Outstanding and | 68.0% |
|     | College?                         | 23.6        | 44.4      | 19.4         | 7.6       | 4.9     | Excellent       |       |
| 10. | Any suggestions                  |             |           |              | (Recorded | )       |                 |       |
| A   | Average Rating                   |             |           |              | 72.09%    |         |                 |       |

# **Graphical Analysis of Graduate Exit Survey Response**

#### **Analysis Report on the Graduate Exit Survey**

We have received feedback from 144 numbers of Students" through online process by web link

Website address: <a href="https://docs.google.com/forms/u/1/">https://docs.google.com/forms/u/1/</a>

**Direct Link URL:** 

https://docs.google.com/forms/d/12 jdbWQdpHpNOKwak1tDh0Ko8ZqC-zukwQk HZFmwXE/edit

Average Rating of students' Feedback for infrastructure Response found to be at **72.9 %**Scale for Opinion of Employers' found to be at Rank **B** (100-60).