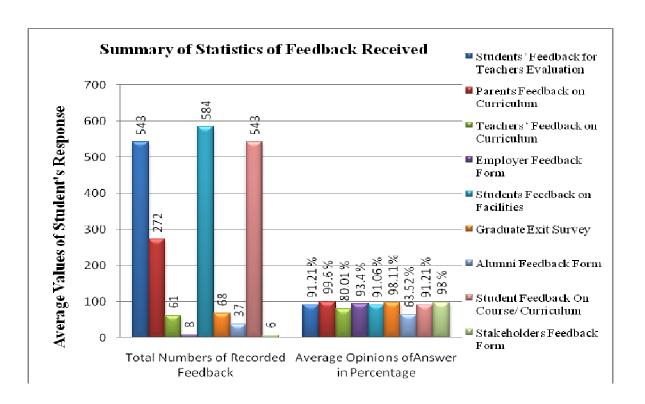

**Summary of Statistics of Feedback Received** 

|         | 15 TIIII J                                 | statistics of a coasticit received |                  |  |  |  |  |
|---------|--------------------------------------------|------------------------------------|------------------|--|--|--|--|
| Sr. No. | Feedback Category                          | <b>Total Numbers of</b>            | Average Opinions |  |  |  |  |
|         |                                            | Recorded                           | of               |  |  |  |  |
|         |                                            | Feedback                           | Answer in        |  |  |  |  |
|         |                                            |                                    | Percentage       |  |  |  |  |
| 1.      | Students' Feedback for Teachers Evaluation | 6586                               | 91.21%           |  |  |  |  |
| 2.      | Parents Feedback on Curriculum             | 516                                | 94.97 %          |  |  |  |  |
| 3.      | Teachers' Feedback on<br>Curriculum        | 56                                 | 88.77 %          |  |  |  |  |
| 4.      | Employer Feedback Form                     | 08                                 | 91.61%           |  |  |  |  |
| 5.      | Students Feedback on Facilities            | 584                                | 89.55 %          |  |  |  |  |
| 6.      | Graduate Exit Survey                       | 144                                | 94.97 %          |  |  |  |  |
| 7.      | Alumni Feedback Form                       | 37                                 | 63.52 %          |  |  |  |  |
| 8.      | Student Feedback On Course/<br>Curriculum  | 1184                               | 81.77 %          |  |  |  |  |
| 9.      | Stakeholders Feedback Form                 | 08                                 | 100.0%           |  |  |  |  |

Average Rating of All Stakeholders Feedback Response found to be 86.12 % Scale for Opinion of All Stakeholders found to be at Rank A (100-80).

| Sr. No. | Rank divided In between % | Rank given (A to E ) on basis of<br>Statistically |
|---------|---------------------------|---------------------------------------------------|
| 1.      | 100-80 %                  | A                                                 |
| 2.      | 80-60%                    | В                                                 |
| 3.      | 60-40%                    | C                                                 |
| 4.      | 40-20%                    | D                                                 |
| 5.      | 20-00%                    | E                                                 |