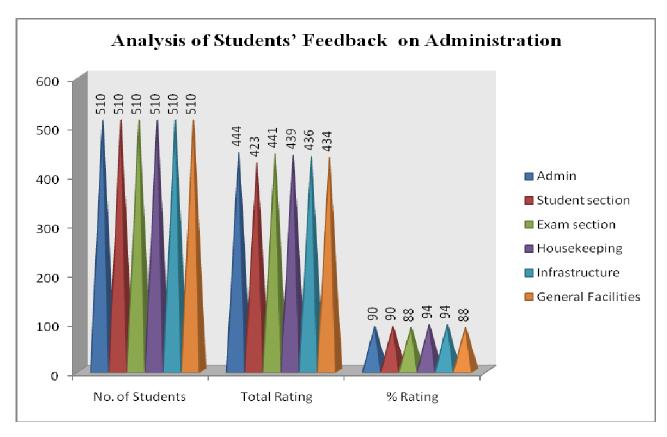

#### 5. STUDENTS FEEDBACK ON FACILITIES

Category: Students Feedback on Facilities Total number of recorded feedback: 584 Total number of questions attempted: 22

Feedback Type: Online

# **Screen Shot of Online Feedback Submission**

**Tabular Analysis of Students Feedback on Facilities Response** 

| Q.  | Nature of Question                              | <b>Opinions of</b> |           |              |      |         | Scale of                  | % of Opini |
|-----|-------------------------------------------------|--------------------|-----------|--------------|------|---------|---------------------------|------------|
| No. |                                                 | A                  | В         | C            | D    | E       | Opinion                   | on         |
| 1.  | The class rooms and furniture's are available.  | Outstanding        | Excellent | Very<br>Good | Good | Average | Outstanding and           | 79.1%      |
|     |                                                 | 37.3               | 41.8      | 13.7         | 4.3  | 2.9     | Excellent                 |            |
| 2.  | The building, classrooms and furniture are well | Outstanding        | Excellent | Very<br>Good | Good | Average | Outstanding and           | 80.0%      |
|     | maintained.                                     | 41.1               | 38.9      | 13.4         | 4.3  | 2.4     | Excellent                 |            |
| 3.  | The labs are adequate and well equipped.        | Outstanding        | Excellent | Very<br>Good | Good | Average | Outstanding and           | 76.7%      |
|     |                                                 | 35.8               | 40.9      | 16.6         | 40.9 | 2.4     | Excellent                 |            |
| 4.  | Parking facilities are available.               | Outstanding        | Excellent | Very<br>Good | Good | Average | Outstanding and           | 80.3%      |
|     |                                                 | 39.4               | 40.9      | 13.3         | 3.9  | 3.4     | Excellent                 |            |
| 5.  | Water resources are adequately provided.        | Outstanding        | Excellent | Very<br>Good | Good | Average | Outstanding and           | 80.5%      |
|     |                                                 | 41.1               | 39.4      | 12.8         | 3.8  | 2.9     | Excellent                 |            |
| 6.  | Safe drinking water is available.               | Outstanding        | Excellent | Very<br>Good | Good | Average | Outstanding and           | 82.9%      |
|     |                                                 | 44.5               | 38.4      | 13.3         | 3.3  | 2.6     | Excellent                 |            |
| 7.  | Roads are well<br>maintained within             | Outstanding        | Excellent | Very<br>Good | Good | Average | Outstanding and           | 84.00%     |
|     | campus.                                         | 50.6               | 33.4      | 10.8         | 2.6  | 2.6     | Excellent                 |            |
| 8.  | Sport infrastructure for indoor and outdoor     | Outstanding        | Excellent | Very<br>Good | Good | Average | Outstanding and           | 68.1%      |
|     | game.                                           | 27.2               | 40.9      | 17.5         | 7.5  | 6.8     | Excellent                 |            |
| 9.  | Gymnasium facility is available.                | Outstanding        | Excellent | Very<br>Good | Good | Average | Outstanding and           | 69.1%      |
|     |                                                 | 27.7               | 41.4      | 17.8         | 7.2  | 5.8     | Excellent                 |            |
| 10. | Separate boys and girls common room is          | Outstanding        | Excellent | Very<br>Good | Good | Average | Outstanding and           | 78.1%      |
|     | available.                                      | 46.8               | 31.3      | 10.6         | 5.5  | 6       | Excellent                 |            |
| 11. | Track for handicapped student is available.     | Outstanding        | Excellent | Very<br>Good | Good | Average | Outstanding and Excellent | 76.7%      |

|     |                                              | 39.0     |      | 37.7      | 13.5         | 6.2  | 3.6     |                 |        |
|-----|----------------------------------------------|----------|------|-----------|--------------|------|---------|-----------------|--------|
| 12. | First aid cum sick room is available.        | Outstand | ling | Excellent | Very<br>Good | Good | Average | Outstanding and | 76.9%  |
|     |                                              | 1341.    | 1    | 35.8      | 14.9         | 4.6  | 3.6     | Excellent       |        |
| 13. | Seminar & Auditorium hall is available.      | Outstana | ling | Excellent | Very<br>Good | Good | Average | Outstanding and | 87.1%  |
|     |                                              | 52.7     |      | 34.4      | 8.2          | 2.6  | 2.1     | Excellent       |        |
| 14. | Library facilities are available.            | Outstana | Ü    | Excellent | Very<br>Good | Good | Average | Outstanding and | 85.1%  |
|     |                                              | 50.3     |      | 34.8      | 9.1          | 2.7  | 3.1     | Excellent       |        |
| 15. | Computer lab is available and well           | Outstana | Ü    | Excellent | Very<br>Good | Good | Average | Outstanding and | 84.3%  |
|     | maintained.                                  | 44.7     |      | 39.6      | 10.3         | 3.1  | 2.4     | Excellent       |        |
| 16. | Internet and Wi-Fi<br>facility is available. | Outstana | ling | Excellent | Very<br>Good | Good | Average | Outstanding and | 64.8%  |
|     |                                              | 27.6     |      | 37.2      | 19.2         | 6.2  | 9.9     | Excellent       |        |
| 17. | Sports ground is available                   | Outstand | ling | Excellent | Very<br>Good | Good | Average | Outstanding and | 74.00% |
|     |                                              | 36.3     |      | 38        | 16.1         | 3.8  | 5.8     | Excellent       |        |
| 18. | Medicinal garden is well maintained.         | Outstana | Ü    | Excellent | Very<br>Good | Good | Average | Outstanding and | 84.70% |
|     |                                              | 47.9     |      | 36.8      | 9.6          | 3.4  | 2.2     | Excellent       |        |
| 19. | Toilets are sufficient for student.          | Outstand | Ü    | Excellent | Very<br>Good | Good | Average | Outstanding and | 83.9%  |
|     |                                              | 47.8     |      | 36.1      | 10.1         | 2.9  | 3.1     | Excellent       |        |
| 20. | Hostel facility is available.                | Outstand | Ü    | Excellent | Very<br>Good | Good | Average | Outstanding and | 77.6%  |
|     |                                              | 39.2     |      | 38.4      | 15.2         | 3.3  | 3.9     | Excellent       |        |
| 21. | Animal House facility is available.          | Outstana | ling | Excellent | Very<br>Good | Good | Average | Outstanding and | 81.2%  |
|     |                                              | 37.7     |      | 43.5      | 11.3         | 4.1  | 3.4     | Excellent       |        |
| 22. | Any other comments and questions?            | /or      |      |           |              | (Red | corded) |                 |        |
|     | Average Rating                               |          |      |           |              | 79   | .05 %   |                 |        |

# **Graphical Analysis of Students' Feedback on Facilities Response**

#### Analysis Report on the Students' Feedback on Facilities Received

We have received feedback from 584 numbers of Teachers' through online process by web link

Website address: <a href="https://docs.google.com/forms/u/1/">https://docs.google.com/forms/u/1/</a>

**Direct Link URL:** 

https://docs.google.com/forms/d/12 jdbWQdpHpNOKwak1tDh0Ko8ZqC-zukwQk HZFmwXE/edit

Average Rating of students' Feedback for infrastructure Response found to be at 79.05 %Scale for Opinion of Employers' found to be at Rank **B** (100-80).

#### The following are the observations on Students' Feedback on Facilities

- 1. Boys common room required
- 2. Already Cleanliness maintain please improve cleanliness in college premises still improve level of cleanliness
- 3. Well maintained cultural events in college premises.

#### Action taken against Feedback

- 1. Reopened boys common room which was remained close since one year due to mischievous behavior of some boys under strict observation
- 2. Improved hygienity and cleaning of surround spend focus on daily twice cleaning.
- 3. Well maintained cultural events Arranged like fresher's Party, Annual gathering, Farewell in college premises.