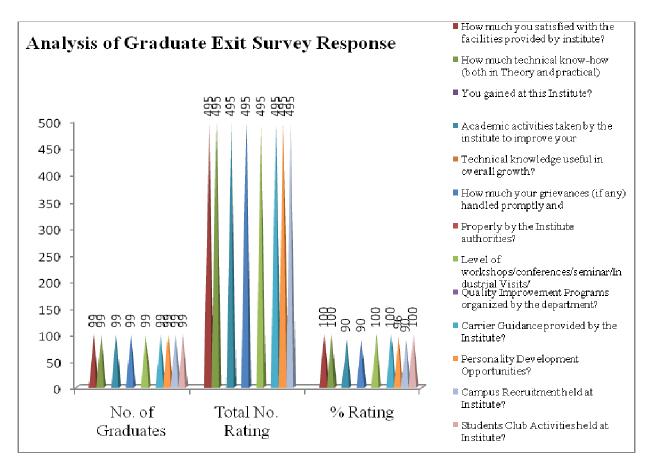

#### 6. GRADUATE EXIT SURVEY

Category: Graduate Exit Survey

Total number of Employer recorded feedback: 144

Total number of questions attempted: 10

Feedback Type: Online

#### **Screen Shot of Online Feedback Submission**

**Tabular Analysis of Graduate Exit Survey Response** 

| Q.  | Nature of Question                                                                                                              | Analysis of Opinions of |                |                       |                 | _                  | Scale of                        | % of   |
|-----|---------------------------------------------------------------------------------------------------------------------------------|-------------------------|----------------|-----------------------|-----------------|--------------------|---------------------------------|--------|
| No. |                                                                                                                                 | A                       | В              | C                     | D               | E                  | Opinion                         | Opini  |
| 1.  | How much you satisfied with the facilities provided by the Institute?                                                           | Outstanding 38.8        | Excellent 37.5 | Very<br>Good<br>14.6  | <b>Good</b> 6.9 | Averag<br>e<br>2.1 | Outstanding<br>and<br>Excellent | 76.3%  |
| 2.  | How much technical<br>know-how (both in<br>Theory and practical)<br>you gained at this<br>Institute?                            | Outstanding 34.00       | Excellent 40.3 | Very<br>Good<br>17.45 | Good<br>6.9     | Averag<br>e<br>1.4 | Outstanding<br>and<br>Excellent | 74.3%  |
| 3.  | Academic activities taken by the institute to improve your technical knowledge useful in overall growth?                        | Outstanding 33.3        | Excellent 40.3 | Very<br>Good<br>17.4  | <i>Good</i> 7.6 | Averag<br>e<br>1.4 | Outstanding<br>and<br>Excellent | 73.6%  |
| 4.  | How much your grievances (if any) handled promptly and properly by the College authorities?                                     | Outstanding 28.5        | Excellent 44.4 | Very<br>Good          | Good<br>8.3     | Averag<br>e<br>1.4 | Outstanding<br>and<br>Excellent | 72.9%  |
| 5.  | Level of<br>workshops/conferenc<br>es/seminar/Industrial<br>Visits/ Quality<br>Improvement<br>Programs organized<br>by College? | Outstanding 44.4        | Excellent 31.3 | Very<br>Good<br>16.7  | Good 4.2        | Averag<br>e<br>3.5 | Outstanding<br>and<br>Excellent | 75.7%  |
| 6.  | Carrier Guidance provided by the College?                                                                                       | Outstanding 47.2        | Excellent 31.9 | Very<br>Good<br>13.2  | Good 5.6        | Averag<br>e<br>2.1 | Outstanding and Excellent       | 79.1%  |
| 7.  | Personality Development Opportunities?                                                                                          | Outstanding 31.9        | Excellent 36.1 | Very<br>Good<br>22.2  | Good 6.3        | Average 3.5        | Outstanding<br>and<br>Excellent | 68.00% |
| 8.  | Campus Recruitment                                                                                                              | Outstanding             | Excellent      | Very<br>Good          | Good            | Average            | Outstanding and                 | 65.3%  |

|     | held at College?                 | 25          | 40.3      | 22.2         | 5.6       | 6.9     | Excellent       |       |
|-----|----------------------------------|-------------|-----------|--------------|-----------|---------|-----------------|-------|
| 9.  | Students Club Activities held at | Outstanding | Excellent | Very<br>Good | Good      | Average | Outstanding and | 68.0% |
|     | College?                         | 23.6        | 44.4      | 19.4         | 7.6       | 4.9     | Excellent       |       |
| 10. | Any suggestions                  |             |           |              | (Recorded | )       |                 |       |
| A   | Average Rating                   |             |           |              | 72.09%    |         |                 |       |

# **Graphical Analysis of Graduate Exit Survey Response**

#### **Analysis Report on the Graduate Exit Survey**

We have received feedback from 144 numbers of Students" through online process by web link

Website address: <a href="https://docs.google.com/forms/u/1/">https://docs.google.com/forms/u/1/</a>

**Direct Link URL:** 

https://docs.google.com/forms/d/12 jdbWQdpHpNOKwak1tDh0Ko8ZqC-zukwQk HZFmwXE/edit

Average Rating of students' Feedback for infrastructure Response found to be at **72.9 %**Scale for Opinion of Employers' found to be at Rank **B** (100-60).