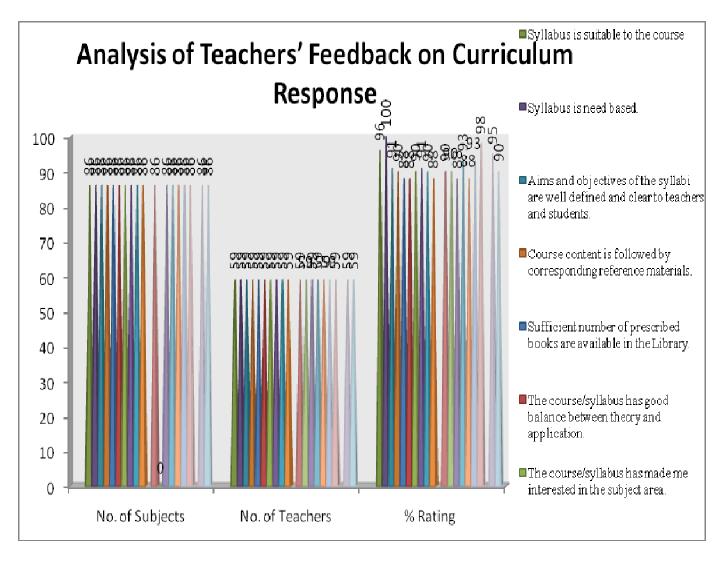

#### 2. TEACHERS' FEEDBACK ON CURRICULUM

Category: Teachers' Feedback on curriculum

Total number of Teachers' recorded feedback: 56

**Total number of questions attempted: 21** 

Feedback Type: Online

Tabular Analysis of Teachers' Feedback on Curriculum Response

| Q.  | Nature of                                                             | r Analysis o<br>Opinio |            | r in (0 to 5 Rat |       |         | Scale of                  | % of        |
|-----|-----------------------------------------------------------------------|------------------------|------------|------------------|-------|---------|---------------------------|-------------|
| No. | Question                                                              | A                      | В          | C                | D     | E       | Opinion                   | Opini<br>on |
| 1.  | Syllabus is                                                           | Outstanding            | Excellent  | Very Good        | Good  | Average | Outstanding               | 98.46%      |
|     | suitable to the course.                                               | 61.22%                 | 37.24%     | 1.02%            | 0.00% | 0.00%   | - and<br><i>Excellent</i> |             |
| 2.  | Syllabus is need                                                      | Outstanding            | Excellent  | Very Good        | Good  | Average | Outstanding               | 89.8%       |
|     | based.                                                                | 40.31%                 | 49.49%     | 9.69%            | 0.00% | 0.00%   | and<br>Excellent          |             |
| 3.  | Aims and objectives of the                                            | Outstanding            | Excellent  | Very Good        | Good  | Average | Outstanding and           | 90.31%      |
|     | syllabi are well<br>defined and clear<br>to teachers and<br>students. | 37.76%                 | 52.55%     | 8.67%            | 0.51% | 0.00%   | Excellent                 |             |
| 4.  | Course content is followed by                                         | Outstanding            | Excellent  | Very Good        | Good  | Average | Outstanding and           | 95.41%      |
|     | corresponding reference materials.                                    | 47.96%                 | 47.45%     | 4.08%            | 0.00% | 0.00%   | Excellent                 |             |
| 5.  | Sufficient number of                                                  | Outstanding            | Excellent  | Very Good        | Good  | Average | Outstanding and           | 98.46%      |
|     | prescribed books are available in the Library.                        | 62.24%                 | 36.22%     | 0.51%            | 0.51% | 0.00%   | Excellent                 |             |
| 6.  | The course/syllabus                                                   | Outstanding            | Excellent  | Very Good        | Good  | Average | Outstanding and           | 99.49%      |
|     | has good balance<br>between theory<br>and application.                | 68.88%                 | 30.61%     | 0.00%            | 0.00% | 0.00%   | Excellent                 |             |
| 7.  | The                                                                   | Outstanding            | Excellent  | Very Good        | Good  | Average | Outstanding               | 91.31%      |
|     | course/syllabus has made me interested in the subject area.           | 37.76%                 | 52.55<br>% | 8.67%            | 0.51% | 0.00%   | and <i>Excellent</i>      |             |
| 8.  | The                                                                   | Outstanding            | Excellent  | Very Good        | Good  | Average | Outstanding and           | 81.30%      |

|     | course/syllabus of this subject increased my knowledge and perspective in the subject area.                                          | 50.50%             | 30.80%                  | 9.70%              | 1.81%         | 2.38%         | Excellent                       |        |
|-----|--------------------------------------------------------------------------------------------------------------------------------------|--------------------|-------------------------|--------------------|---------------|---------------|---------------------------------|--------|
| 9.  | The course/program me of studies carries sufficient number of optional papers.                                                       | Outstanding 62.24% | Excellent 36.00 %       | Very Good 0.51%    | Good<br>0.51% | Average 0.00% | Outstanding and Excellent       | 98.24% |
| 10. | The books prescribed/listed as reference materials are relevant, updated and appropriate.                                            | Outstanding 62.04% | Excellent 36.02%        | Very Good 0.31%    | Good<br>0.51% | Average 0.20% | Outstanding<br>and<br>Excellent | 98.06% |
| 11. | Infrastructural facilities, such as teacher's rooms/carrels, class rooms, reading rooms and toilets are available in the Department. | Outstanding 47.55% | Excellent 47.45%        | Very Good 4.08%    | Good<br>0.00% | Average 0.00% | Outstanding and Excellent       | 95.00% |
| 12. | Staff canteen is available at the faculty level.                                                                                     | Outstanding 40.31% | Excellent<br>49.49<br>% | Very Good<br>9.69% | Good<br>0.00% | Average 0.00% | Outstanding and Excellent       | 89.08% |
| 13. | Tests and examinations are conducted well in time with proper coverage of all units in the syllabus.                                 | Outstanding 60.00% | Excellent 37.24 %       | Very Good 1.02%    | Good<br>1.00% | Average 0.22% | Outstanding and Excellent       | 97.24% |

| 14. | I have the freedom to adopt new                                                                                  | Outstanding | Excellent | Very Good | Good  | Average | Outstanding and Excellent | 98.62% |
|-----|------------------------------------------------------------------------------------------------------------------|-------------|-----------|-----------|-------|---------|---------------------------|--------|
|     | techniques/strate gies of teaching such as seminar presentations, group discussions and learners' participation. | 68.01%      | 30.61%    | 0.00%     | 0.87% | 0.00%   |                           |        |
| 15. | I have the freedom to                                                                                            | Outstanding | Excellent | Very Good | Good  | Average | Outstanding and           | 87.71% |
|     | adopt/adapt new<br>techniques/strate<br>gies of testing<br>and assessment<br>of students.                        | 37.76%      | 52.05%    | 8.67%     | 1.01% | 0.00%   | Excellent                 |        |
| 16. | The environment                                                                                                  | Outstanding | Excellent | Very Good | Good  | Average | Outstanding               | 97.26% |
|     | in the department is conducive to teaching and research.                                                         | 60.02%      | 37.24%    | 1.02%     | 1.20% | 0.00%   | and<br>Excellent          |        |
| 17. | The                                                                                                              | Outstanding | Excellent | Very Good | Good  | Average | Outstanding               | 85.11% |
|     | administration is<br>teacher friendly                                                                            | 47.96%      | 37.15%    | 10.08%    | 2.00% | 3.00%   | and<br><i>Excellent</i>   |        |
| 18. | The University                                                                                                   | Outstanding | Excellent | Very Good | Good  | Average | Outstanding and           | 89.00% |
|     | provides adequate and smooth support for projects and research facilities.                                       | 40.31%      | 49.41%    | 9.69%     | 0.00% | 0.00%   | Excellent                 |        |
| 19. | The University provides                                                                                          | Outstanding | Excellent | Very Good | Good  | Average | Outstanding and           | 97.45% |
|     | adequate funding and support to faculty members                                                                  | 50.00%      | 47.45%    | 3.55%     | 0.00% | 0.00%   | Excellent                 |        |

|     | for upgrading<br>their skills and<br>qualifications. |             |            |           |        |         |                 |        |  |  |
|-----|------------------------------------------------------|-------------|------------|-----------|--------|---------|-----------------|--------|--|--|
| 20. | Provisions for professional                          | Outstanding | Excellent  | Very Good | Good   | Average | Outstanding and | 91.61% |  |  |
|     | development are<br>non-<br>discriminatory            | 43.96%      | 47.65%     | 8.08%     | 0.01%  | 0.00%   | Excellent       |        |  |  |
|     | and fair.                                            |             |            |           |        |         |                 |        |  |  |
| 21. | Any suggestions                                      |             | (Recorded) |           |        |         |                 |        |  |  |
|     | Average Rating                                       |             |            |           | 99.56% |         |                 |        |  |  |

#### Analysis Report on the Teachers' Feedback on Curriculum Response Received

We have received feedback from 56 numbers of Teachers' through online process by web link

 $\label{lem:website address: https://docs.google.com/forms/d/1yQuCSOJLxZD6\_EbQPCKgkHfDh9XEa-GFc07TnKvK1pc/edit$ 

Direct Link URL: <a href="https://docs.google.com/forms/u/1/">https://docs.google.com/forms/u/1/</a>

Average Rating of Teachers' Feedback Response found to be at **99.56%**Scale for Opinion of Teachers' found to be at Rank A (100-80).