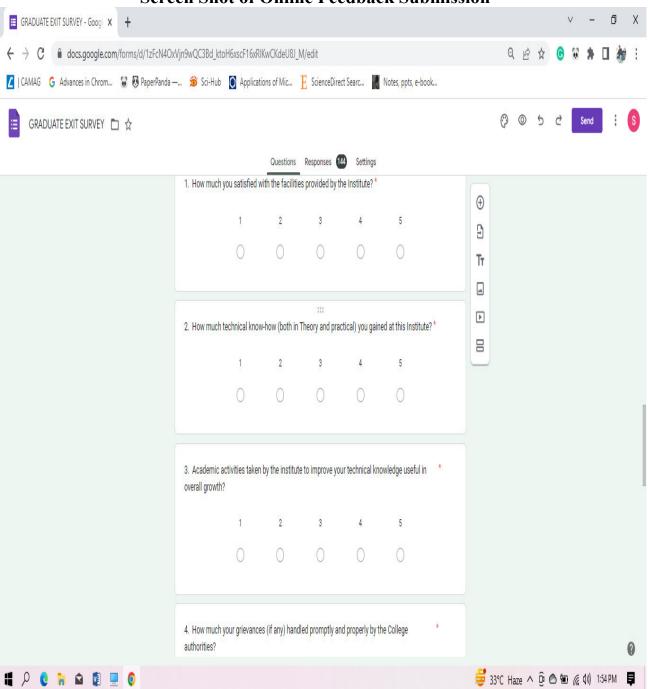

#### 6. GRADUATE EXIT SURVEY

Category: Graduate Exit Survey

Total number of Employer recorded feedback: 144

Total number of questions attempted: 10

Feedback Type: Online

#### **Screen Shot of Online Feedback Submission**

**Tabular Analysis of Graduate Exit Survey Response** 

| Q.  | Nature of Question                                                                                                              | Analysis of Opinions of |                |                       |                 | _                  | Scale of                        | % of   |
|-----|---------------------------------------------------------------------------------------------------------------------------------|-------------------------|----------------|-----------------------|-----------------|--------------------|---------------------------------|--------|
| No. |                                                                                                                                 | A                       | В              | C                     | D               | E                  | Opinion                         | Opini  |
| 1.  | How much you satisfied with the facilities provided by the Institute?                                                           | Outstanding 38.8        | Excellent 37.5 | Very<br>Good<br>14.6  | <b>Good</b> 6.9 | Averag<br>e<br>2.1 | Outstanding<br>and<br>Excellent | 76.3%  |
| 2.  | How much technical<br>know-how (both in<br>Theory and practical)<br>you gained at this<br>Institute?                            | Outstanding 34.00       | Excellent 40.3 | Very<br>Good<br>17.45 | Good<br>6.9     | Averag<br>e<br>1.4 | Outstanding<br>and<br>Excellent | 74.3%  |
| 3.  | Academic activities taken by the institute to improve your technical knowledge useful in overall growth?                        | Outstanding 33.3        | Excellent 40.3 | Very<br>Good<br>17.4  | <i>Good</i> 7.6 | Averag<br>e<br>1.4 | Outstanding<br>and<br>Excellent | 73.6%  |
| 4.  | How much your grievances (if any) handled promptly and properly by the College authorities?                                     | Outstanding 28.5        | Excellent 44.4 | Very<br>Good          | Good<br>8.3     | Averag<br>e<br>1.4 | Outstanding<br>and<br>Excellent | 72.9%  |
| 5.  | Level of<br>workshops/conferenc<br>es/seminar/Industrial<br>Visits/ Quality<br>Improvement<br>Programs organized<br>by College? | Outstanding 44.4        | Excellent 31.3 | Very<br>Good<br>16.7  | Good 4.2        | Averag<br>e<br>3.5 | Outstanding<br>and<br>Excellent | 75.7%  |
| 6.  | Carrier Guidance provided by the College?                                                                                       | Outstanding 47.2        | Excellent 31.9 | Very<br>Good<br>13.2  | Good 5.6        | Averag<br>e<br>2.1 | Outstanding and Excellent       | 79.1%  |
| 7.  | Personality Development Opportunities?                                                                                          | Outstanding 31.9        | Excellent 36.1 | Very<br>Good<br>22.2  | Good 6.3        | Average 3.5        | Outstanding<br>and<br>Excellent | 68.00% |
| 8.  | Campus Recruitment                                                                                                              | Outstanding             | Excellent      | Very<br>Good          | Good            | Average            | Outstanding and                 | 65.3%  |