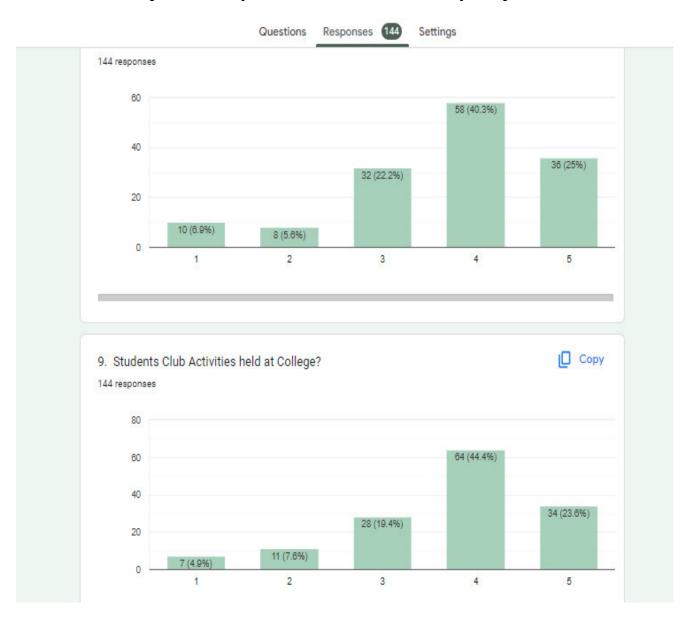

#### 7. ALUMNI FEEDBACK

Category: Alumni Feedback

Total number of Alumni recorded feedback: 68

**Total number of questions attempted: 22** 

Feedback Type: Online

# **Screen Shot of Online Feedback Submission**

**Tabular Analysis of Alumni Feedback Response** 

| Q.<br>No. | Nature of Question                                              | Opinio      | ons of Answ |              |      |         | Scale of % Opinion Op     |       |  |  |  |
|-----------|-----------------------------------------------------------------|-------------|-------------|--------------|------|---------|---------------------------|-------|--|--|--|
|           |                                                                 | A           | В           | C            | D    | E       | •                         | on    |  |  |  |
| 1.        | How would you rate<br>your overall stay at                      | Outstanding | Excellent   | Very<br>Good | Good | Average | Outstanding and           | 72.3% |  |  |  |
|           | MGSM's Smt.<br>Sharadchandrika Suresh<br>Patil College, Chopda? | 36.9        | 35.4        | 20.0         | 4.6  | 3.1     | Excellent                 |       |  |  |  |
| 2.        | How would you rate the admission process of                     | Outstanding | Excellent   | Very<br>Good | Good | Average | Outstanding and           | 61.5% |  |  |  |
|           | the College?                                                    | 36.9        | 24.6        | 30.8         | 7.7  | 0.00    | Excellent                 |       |  |  |  |
| 3.        | How you rate<br>laboratories &                                  | Outstanding | Excellent   | Very<br>Good | Good | Average | Outstanding and           | 61.5% |  |  |  |
|           | equipment available in<br>the department/college?               | 21.5        | 40          | 26.2         | 10.2 | 1.5     | Excellent                 |       |  |  |  |
| 4.        | How you rate sports and cultural facilities                     | Outstanding | Excellent   | Very<br>Good | Good | Average | Outstanding and           | 64.6% |  |  |  |
|           | provided by the college?                                        | 36.9        | 27.7        | 18.5         | 13.8 | 3.1     | Excellent                 |       |  |  |  |
| 5.        | How you rate<br>evaluation system of the                        | Outstanding | Excellent   | Very<br>Good | Good | Average | Outstanding and           | 66.2% |  |  |  |
|           | College?                                                        | 23.1        | 43.1        | 26.2         | 6.2  | 1.5     | Excellent                 |       |  |  |  |
| 6.        | How you rate library/seminar/reading                            | Outstanding | Excellent   | Very<br>Good | Good | Average | Outstanding and           | 58.4% |  |  |  |
|           | Room of the college?                                            | 29.2        | 29.2        | 30.8         | 7.7  | 3.1     | Excellent                 |       |  |  |  |
| 7.        | On campus Training & Placement (T & P)                          | Outstanding | Excellent   | Very<br>Good | Good | Average | Outstanding and Excellent | 41.5% |  |  |  |
|           | opportunities provided to you?                                  | 13.8        | 27.7        | 32.3         | 20.0 | 6.2     |                           |       |  |  |  |
| 8.        | Career counseling and guidance for higher                       | Outstanding | Excellent   | Very<br>Good | Good | Average | Outstanding and Excellent | 49.2% |  |  |  |
|           | studies from T&P Cell?                                          | 20.0        | 29.2        | 43.1         | 4.6  | 3.1     |                           |       |  |  |  |
| 9.        | Teacher-student                                                 | Outstanding | Excellent   | Very<br>Good | Good | Average | Outstanding               | 69.2% |  |  |  |

|        | and Excellent             | 1.5         |    | 4.6  | 24.6         | 36.9      | 32.3                | relationship.                                                                          |     |
|--------|---------------------------|-------------|----|------|--------------|-----------|---------------------|----------------------------------------------------------------------------------------|-----|
| 64.6%  | Outstanding and Excellent | verage      | A  | Good | Very<br>Good | Excellent | Outstanding         | Alumni<br>Association/Network of                                                       | 10. |
|        |                           | 1.5         |    | 9.2  | 24.6         | 36.9      | 27.7                | Old Friends.                                                                           |     |
| 61.5%  | Outstanding and Excellent | Avera<br>ge | od | Go   | Very<br>Good | Excellent | Outstanding         | How do you rate the                                                                    | 11. |
|        | and Excenen               | 0.00        | 6  | 4.0  | 33.8         | 36.9      | 24.6                | courses that you have learnt suiting the requirements of your profession?              |     |
| 64.7%  | Outstanding and Excellent | Avera       | od | Go   | Very<br>Good | Excellent | Outstanding         | How do you rate the                                                                    | 12. |
|        | and Excellent             | 1.5         | 2  | 9.   | 24.6         | 46.2      | 18.5                | learning experience in<br>terms of their relevance<br>to the real life<br>application? |     |
| 58.4%  | Outstanding and Excellent | Avera       | od | Go   | Very<br>Good | Excellent | Outstanding         | How do you rate the courses that you have                                              | 13. |
|        | and Excenent              | 1.5         | 6  |      | 33.87        | 44.6      | 13.8                | learnt in relation to your current job?                                                |     |
| 53.9%  | Outstanding and Excellent | Avera<br>ge | od | Go   | Very<br>Good | Excellent | Outstanding         | How do you rate the way your grievances                                                | 14. |
|        |                           | 1.5         | 2  | 6.   | 38.5         | 35.4      | 18.56               | were handled at the College as a student?                                              |     |
| 52.3%  | Outstanding and Excellent | Avera       | od | Go   | Very<br>Good | Excellent | Outstanding         | . How do you rate the                                                                  | 15. |
|        | and Excellent             | 1.5         | 2  | 6.   | 40.00        | 33.8      | 18.5                | way your grievances<br>were handled at the<br>College as an Alumni?                    |     |
| 63.00% | Outstanding and Excellent | Avera<br>ge | od | Go   | Very<br>Good | Excellent | Outstanding         | How was the learning environment of this                                               | 16. |
|        |                           | 1.5         | 6  | 4.   | 30.8         | 33.8      | 29.2                | College?                                                                               |     |
| 70.8%  | Outstanding and Excellent | Avera<br>ge |    | Go   | Very<br>Good | Excellent | Outstanding         | Overall rating of the College?                                                         | 17. |
|        |                           | 1.5         |    | 6.   | 21.5         | 32.3      | 38.5 Annual gatheri | Most Memorable                                                                         |     |

| 19. | do vou see in College                                                                                      | Discipline and follow rules, Gym and sport activities, well working instruments, Improve placement opportunities, Admission process fever as well placement for students, Change to a non-teaching staff |
|-----|------------------------------------------------------------------------------------------------------------|----------------------------------------------------------------------------------------------------------------------------------------------------------------------------------------------------------|
| 20. | What are the suggestions for the betterment of the Department/College                                      | Outstanding<br>100.0%                                                                                                                                                                                    |
|     | Do you feel proud to be<br>an Alumnus/Alumna of<br>Smt. Sharadchandrika<br>Suresh Patil College<br>Chopda? | Outstanding<br>100.0%                                                                                                                                                                                    |
| 22. | Any suggestion                                                                                             | (Recorded)                                                                                                                                                                                               |
|     | Average Rating                                                                                             | 64.06%                                                                                                                                                                                                   |