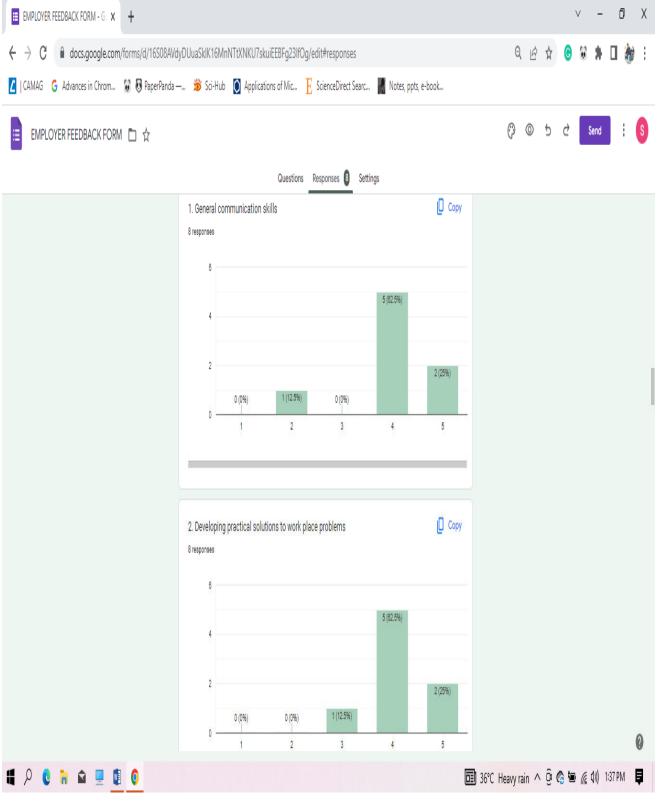

#### 4. EMPLOYER FEEDBACK

Category: Employer Feedback

Total number of Employer recorded feedback: 08

**Total number of questions attempted: 17** 

Feedback Type: Online

Screen Shot of Online Feedback Submission

**Tabular Analysis of Employer Feedback Response** 

| Q.  | Nature of Question                       | Oninions    |           | in (0 to 5 R |       |         | Scale of           | % of    |
|-----|------------------------------------------|-------------|-----------|--------------|-------|---------|--------------------|---------|
| No. |                                          | A           | B         | C            | D     | E       | <b>Opinion</b>     | Opinion |
| 1.  | General communication skills?            | Outstanding | Excellent | Very Good    | Good  | Average | Outstanding<br>and | 87.5%   |
|     |                                          | 25.0%       | 62.5%     | 0.00%        | 12.5% | 0.00%   | Excellent          |         |
| 2.  | Developing practical solutions to work   | Outstanding | Excellent | Very Good    | Good  | Average | Outstanding and    | 87.5%   |
|     | place problems.                          | 25.0%       | 62.5%     | 0.00%        | 12.5% | 0.00%   | Excellent          |         |
| 3.  | Working as part of a team.               | Outstanding | Excellent | Very Good    | Good  | Average | Outstanding and    | 87.5%   |
|     |                                          | 50.00%      | 37.5%     | 12.5%        | 0.00% | 0.00%   | Excellent          |         |
| 4.  | Creative in response to workplace        | Outstanding | Excellent | Very Good    | Good  | Average | Outstanding<br>and | 87.5%   |
|     | challenges.                              | 50.00%      | 37.5%     | 0.00%        | 12.5% | 0.00%   | Excellent          |         |
| 5.  | Their planning and organization skills.  | Outstanding | Excellent | Very Good    | Good  | Average | Outstanding and    | 87.20%  |
|     |                                          | 37.5%       | 50.00%    | 00.00%       | 12.5% | 0.00%   | Excellent          |         |
| 6.  | Self-motivated and taking on appropriate | Outstanding | Excellent | Very Good    | Good  | Average | Outstanding and    | 75.00%  |
|     | level of<br>responsibility.              | 75.00%      | 00.00%    | 12.5%        | 12.5% | 0.00%   | Excellent          |         |
| 7.  | Open to new ideas                        | Outstanding | Excellent | Very Good    | Good  | Average | Outstanding        | 75.0%   |
|     | and learning new techniques.             | 25.00%      | 50.00%    | 0.00%        | 25.00 | 0.00%   | and<br>Excellent   |         |
| 8.  | Using technology and workplace           | Outstanding | Excellent | Very Good    | Good  | Average | Outstanding and    | 75.0%   |
|     | equipment.                               | 50.50%      | 30.80%    | 9.70%        | 1.81% | 2.38%   | Excellent          |         |
| 9.  | Ability to contribute to the goal of the | Outstanding | Excellent | Very Good    | Good  | Average | Outstanding and    | 62.5%   |
|     | organization.                            | 37.5%       | 25.00%    | 25.00%       | 12.5% | 0.00%   | Excellent          |         |
| 10. | Technical<br>knowledge/skill.            | Outstanding | Excellent | Very Good    | Good  | Average | Outstanding and    | 87.5%   |
|     | Kilowiedge/Skill.                        | 50.00%      | 37.5%     | 0.00%        | 12.5% | 0.00%   | Excellent          |         |
| 11. | Ability to                               | Outstanding | Excellent | Very Good    | Good  | Average | Outstanding        | 75%     |
|     | manage/leadership                        | 37.5%       | 37.5%     | 25.00%       | 0.00% | 0.00%   | and<br>Excellent   |         |