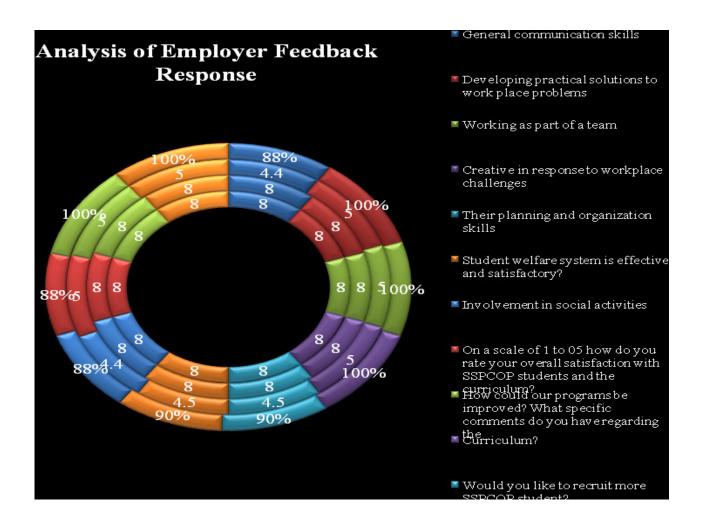

#### 4. EMPLOYER FEEDBACK

Category: Employer Feedback

Total number of Employer recorded feedback: 08

**Total number of questions attempted: 17** 

Feedback Type: Online

Screen Shot of Online Feedback Submission

**Tabular Analysis of Employer Feedback Response** 

| Q.  | Nature of Question                       | Oninions    |           | in (0 to 5 R |       |         | Scale of           | % of    |
|-----|------------------------------------------|-------------|-----------|--------------|-------|---------|--------------------|---------|
| No. |                                          | A           | B         | C            | D     | E       | <b>Opinion</b>     | Opinion |
| 1.  | General communication skills?            | Outstanding | Excellent | Very Good    | Good  | Average | Outstanding<br>and | 87.5%   |
|     |                                          | 25.0%       | 62.5%     | 0.00%        | 12.5% | 0.00%   | Excellent          |         |
| 2.  | Developing practical solutions to work   | Outstanding | Excellent | Very Good    | Good  | Average | Outstanding and    | 87.5%   |
|     | place problems.                          | 25.0%       | 62.5%     | 0.00%        | 12.5% | 0.00%   | Excellent          |         |
| 3.  | Working as part of a team.               | Outstanding | Excellent | Very Good    | Good  | Average | Outstanding and    | 87.5%   |
|     |                                          | 50.00%      | 37.5%     | 12.5%        | 0.00% | 0.00%   | Excellent          |         |
| 4.  | Creative in response to workplace        | Outstanding | Excellent | Very Good    | Good  | Average | Outstanding<br>and | 87.5%   |
|     | challenges.                              | 50.00%      | 37.5%     | 0.00%        | 12.5% | 0.00%   | Excellent          |         |
| 5.  | Their planning and organization skills.  | Outstanding | Excellent | Very Good    | Good  | Average | Outstanding and    | 87.20%  |
|     |                                          | 37.5%       | 50.00%    | 00.00%       | 12.5% | 0.00%   | Excellent          |         |
| 6.  | Self-motivated and taking on appropriate | Outstanding | Excellent | Very Good    | Good  | Average | Outstanding and    | 75.00%  |
|     | level of<br>responsibility.              | 75.00%      | 00.00%    | 12.5%        | 12.5% | 0.00%   | Excellent          |         |
| 7.  | Open to new ideas                        | Outstanding | Excellent | Very Good    | Good  | Average | Outstanding        | 75.0%   |
|     | and learning new techniques.             | 25.00%      | 50.00%    | 0.00%        | 25.00 | 0.00%   | and<br>Excellent   |         |
| 8.  | Using technology and workplace           | Outstanding | Excellent | Very Good    | Good  | Average | Outstanding and    | 75.0%   |
|     | equipment.                               | 50.50%      | 30.80%    | 9.70%        | 1.81% | 2.38%   | Excellent          |         |
| 9.  | Ability to contribute to the goal of the | Outstanding | Excellent | Very Good    | Good  | Average | Outstanding and    | 62.5%   |
|     | organization.                            | 37.5%       | 25.00%    | 25.00%       | 12.5% | 0.00%   | Excellent          |         |
| 10. | Technical<br>knowledge/skill.            | Outstanding | Excellent | Very Good    | Good  | Average | Outstanding and    | 87.5%   |
|     | Kilowiedge/Skill.                        | 50.00%      | 37.5%     | 0.00%        | 12.5% | 0.00%   | Excellent          |         |
| 11. | Ability to                               | Outstanding | Excellent | Very Good    | Good  | Average | Outstanding        | 75%     |
|     | manage/leadership                        | 37.5%       | 37.5%     | 25.00%       | 0.00% | 0.00%   | and<br>Excellent   |         |

|     | qualities.                                                                                      |             |           |           |       |         |                                 |        |
|-----|-------------------------------------------------------------------------------------------------|-------------|-----------|-----------|-------|---------|---------------------------------|--------|
| 12. | Innovativeness,                                                                                 | Outstanding | Excellent | Very Good | Good  | Average | Outstanding                     | 75.0%  |
|     | creativity.                                                                                     | 37.5%       | 37.5%     | 25.0%     | 0.00% | 0.00%   | and<br><i>Excellent</i>         |        |
| 13. | Relationship with                                                                               | Outstanding | Excellent | Very Good | Good  | Average | Outstanding                     | 87.0%  |
|     | seniors/peers/subordinates.                                                                     | 62.0%       | 25.0%     | 0.00%     | 12.5% | 0.00%   | and<br>Excellent                |        |
| 14. | Ability to take up                                                                              | Outstanding | Excellent | Very Good | Good  | Average | Outstanding                     | 75.00% |
|     | extra responsibility.                                                                           | 37.5%       | 37.5%     | 12.5%     | 12.5% | 0.00%   | and<br><i>Excellent</i>         |        |
| 15. |                                                                                                 | Outstanding | Excellent | Very Good | Good  | Average | Outstanding                     | 75.0%  |
|     | work beyond schedule if required.                                                               | 50.0%       | 25.00%    | 25.00%    | 0.00% | 0.00%   | and<br>Excellent                |        |
| 16  | On a scale of 1 to 5<br>how do you rate your<br>overall satisfaction                            | Outstanding | Excellent | Very Good | Good  | Average | Outstanding<br>and<br>Excellent | 87.5%  |
|     | with Smt. Shardachandrika Suresh Patil College of Pharmacy, Chopda students and the curriculum? | 37.5%       | 50.0%     | 0.00%     | 0.00% | 12.5%   |                                 |        |
| 17. | Any other comments a questions?                                                                 | nd/or       | 1         | 1         | (Reco | rded)   |                                 |        |
|     | Average Rating                                                                                  |             |           |           | 80.37 | 7 %     |                                 |        |