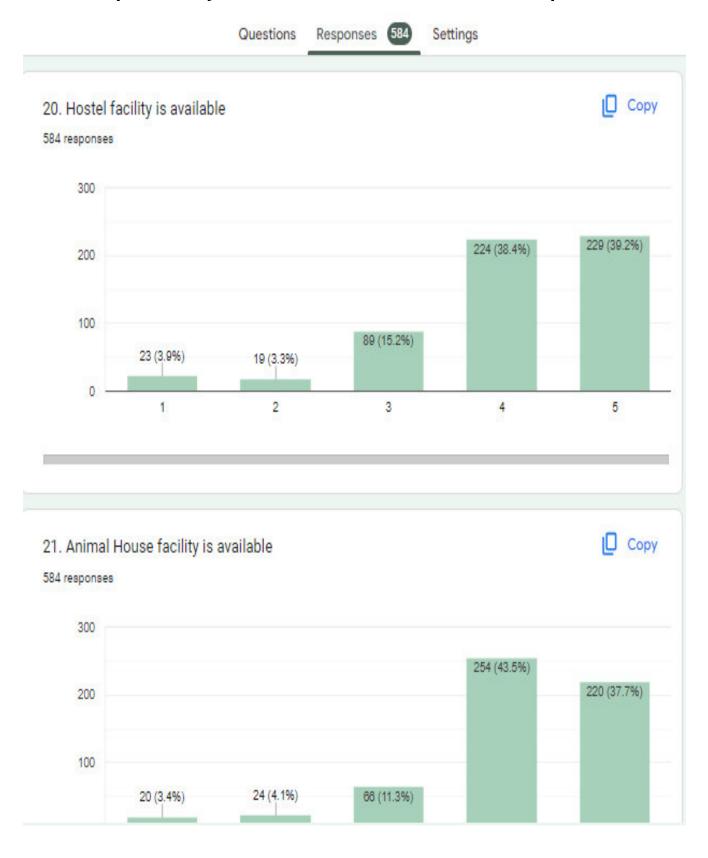

|     |                                              | 39.0     |      | 37.7      | 13.5         | 6.2  | 3.6     |                 |        |
|-----|----------------------------------------------|----------|------|-----------|--------------|------|---------|-----------------|--------|
| 12. | First aid cum sick room is available.        | Outstand | ling | Excellent | Very<br>Good | Good | Average | Outstanding and | 76.9%  |
|     |                                              | 1341.    | 1    | 35.8      | 14.9         | 4.6  | 3.6     | Excellent       |        |
| 13. | Seminar & Auditorium hall is available.      | Outstana | ling | Excellent | Very<br>Good | Good | Average | Outstanding and | 87.1%  |
|     |                                              | 52.7     |      | 34.4      | 8.2          | 2.6  | 2.1     | Excellent       |        |
| 14. | Library facilities are available.            | Outstana | Ü    | Excellent | Very<br>Good | Good | Average | Outstanding and | 85.1%  |
|     |                                              | 50.3     |      | 34.8      | 9.1          | 2.7  | 3.1     | Excellent       |        |
| 15. | Computer lab is available and well           | Outstana | Ü    | Excellent | Very<br>Good | Good | Average | Outstanding and | 84.3%  |
|     | maintained.                                  | 44.7     |      | 39.6      | 10.3         | 3.1  | 2.4     | Excellent       |        |
| 16. | Internet and Wi-Fi<br>facility is available. | Outstana | ling | Excellent | Very<br>Good | Good | Average | Outstanding and | 64.8%  |
|     |                                              | 27.6     |      | 37.2      | 19.2         | 6.2  | 9.9     | Excellent       |        |
| 17. | Sports ground is available                   | Outstand | ling | Excellent | Very<br>Good | Good | Average | Outstanding and | 74.00% |
|     |                                              | 36.3     |      | 38        | 16.1         | 3.8  | 5.8     | Excellent       |        |
| 18. | Medicinal garden is well maintained.         | Outstana | Ü    | Excellent | Very<br>Good | Good | Average | Outstanding and | 84.70% |
|     |                                              | 47.9     |      | 36.8      | 9.6          | 3.4  | 2.2     | Excellent       |        |
| 19. | Toilets are sufficient for student.          | Outstand | Ü    | Excellent | Very<br>Good | Good | Average | Outstanding and | 83.9%  |
|     |                                              | 47.8     |      | 36.1      | 10.1         | 2.9  | 3.1     | Excellent       |        |
| 20. | Hostel facility is available.                | Outstand | Ü    | Excellent | Very<br>Good | Good | Average | Outstanding and | 77.6%  |
|     |                                              | 39.2     |      | 38.4      | 15.2         | 3.3  | 3.9     | Excellent       |        |
| 21. | Animal House facility is available.          | Outstana | ling | Excellent | Very<br>Good | Good | Average | Outstanding and | 81.2%  |
|     |                                              | 37.7     |      | 43.5      | 11.3         | 4.1  | 3.4     | Excellent       |        |
| 22. | Any other comments and questions?            | /or      |      |           |              | (Red | corded) |                 |        |
|     | Average Rating                               |          |      |           |              | 79   | .05 %   |                 |        |