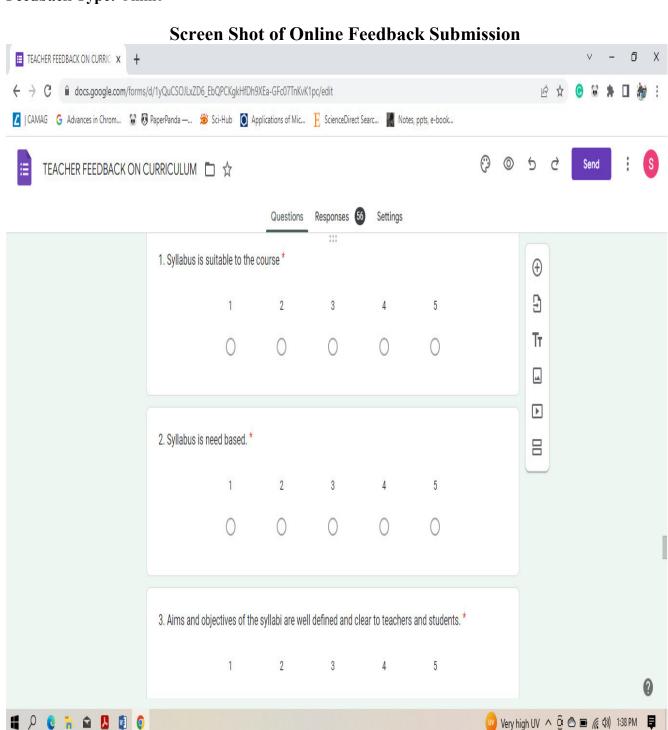

#### 2. TEACHERS' FEEDBACK ON CURRICULUM

Category: Teachers' Feedback on curriculum

Total number of Teachers' recorded feedback: 56

**Total number of questions attempted: 21** 

Feedback Type: Online

Tabular Analysis of Teachers' Feedback on Curriculum Response

| Q.  | Nature of                                                             | r Analysis o<br>Opinio |            | r in (0 to 5 Rat |       |         | Scale of                  | % of        |
|-----|-----------------------------------------------------------------------|------------------------|------------|------------------|-------|---------|---------------------------|-------------|
| No. | Question                                                              | A                      | В          | C                | D     | E       | Opinion                   | Opini<br>on |
| 1.  | Syllabus is                                                           | Outstanding            | Excellent  | Very Good        | Good  | Average | Outstanding               | 98.46%      |
|     | suitable to the course.                                               | 61.22%                 | 37.24%     | 1.02%            | 0.00% | 0.00%   | - and<br><i>Excellent</i> |             |
| 2.  | Syllabus is need                                                      | Outstanding            | Excellent  | Very Good        | Good  | Average | Outstanding               | 89.8%       |
|     | based.                                                                | 40.31%                 | 49.49%     | 9.69%            | 0.00% | 0.00%   | and<br>Excellent          |             |
| 3.  | Aims and objectives of the                                            | Outstanding            | Excellent  | Very Good        | Good  | Average | Outstanding and           | 90.31%      |
|     | syllabi are well<br>defined and clear<br>to teachers and<br>students. | 37.76%                 | 52.55%     | 8.67%            | 0.51% | 0.00%   | Excellent                 |             |
| 4.  | Course content is followed by                                         | Outstanding            | Excellent  | Very Good        | Good  | Average | Outstanding and           | 95.41%      |
|     | corresponding reference materials.                                    | 47.96%                 | 47.45%     | 4.08%            | 0.00% | 0.00%   | Excellent                 |             |
| 5.  | Sufficient number of                                                  | Outstanding            | Excellent  | Very Good        | Good  | Average | Outstanding and           | 98.46%      |
|     | prescribed books are available in the Library.                        | 62.24%                 | 36.22%     | 0.51%            | 0.51% | 0.00%   | Excellent                 |             |
| 6.  | The course/syllabus                                                   | Outstanding            | Excellent  | Very Good        | Good  | Average | Outstanding and           | 99.49%      |
|     | has good balance<br>between theory<br>and application.                | 68.88%                 | 30.61%     | 0.00%            | 0.00% | 0.00%   | Excellent                 |             |
| 7.  | The                                                                   | Outstanding            | Excellent  | Very Good        | Good  | Average | Outstanding               | 91.31%      |
|     | course/syllabus has made me interested in the subject area.           | 37.76%                 | 52.55<br>% | 8.67%            | 0.51% | 0.00%   | and <i>Excellent</i>      |             |
| 8.  | The                                                                   | Outstanding            | Excellent  | Very Good        | Good  | Average | Outstanding and           | 81.30%      |