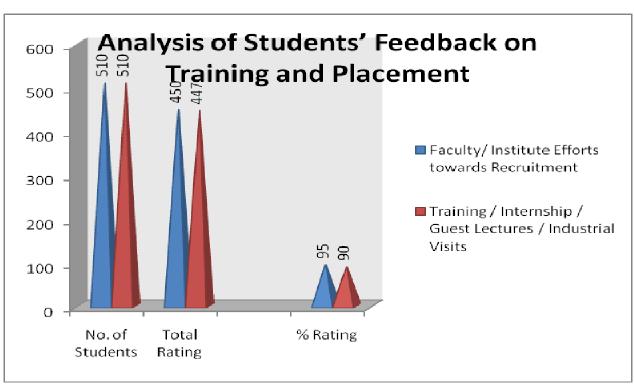

ND PLACEMENT

| Sr.<br>No. | Attributes                                                 | No. of Students |     | Average Rating | % Ratings |
|------------|------------------------------------------------------------|-----------------|-----|----------------|-----------|
| 1.         | Faculty/ Institute Efforts towards Recruitment             | 510             | 450 | 4.7            | 95 %      |
| 2.         | Training / Internship / Guest Lectures / Industrial Visits | 510             | 447 | 4.5            | 90 %      |
| *          | Average of All Ratings                                     | -               | 4.6 | 92.5 %         |           |

# Graphical Analysis of Students' Feedback Response for Teachers Evaluation on Course / Curriculum / Administration / Infrastructure









Analysis Report on the Students' Feedback for Teacher's Evaluation / Course / Curriculum / Administration / Infrastructure

We have received feedback from 510 numbers of Students' through offline process.

Average Rating of Teachers' Feedback Response found to be at 92.5 % Scale for Opinion of Teachers' found to be at Rank A (100-80).

#### The following are observations on Students' Feedback for Teachers Evaluation

- 1. Use of Audio Speaker System.
- 2. Use clear mike and systems while faculties delivering online lactures.
- 3. Repairing of Computers of language lab.
- 4. Metal Glass at drinking zone.

#### Action Taken on Feedback

- 1. Developed and utilized digital smart Audio System for students.
- 2. Used clear mikes and system for online lectures.
- 3. Repaired Computers.
- 4. Pu