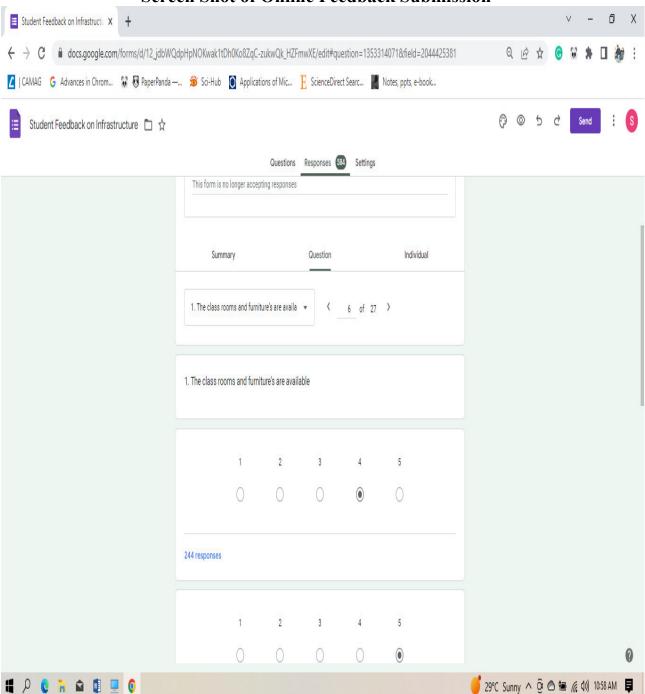

#### 5. STUDENTS FEEDBACK ON FACILITIES

Category: Students Feedback on Facilities Total number of recorded feedback: 584 Total number of questions attempted: 22

Feedback Type: Online

# **Screen Shot of Online Feedback Submission**

**Tabular Analysis of Students Feedback on Facilities Response** 

| Q.  | Nature of Question                              | <b>Opinions of</b> |           |              |      |         | Scale of                  | % of Opini |
|-----|-------------------------------------------------|--------------------|-----------|--------------|------|---------|---------------------------|------------|
| No. |                                                 | A                  | В         | C            | D    | E       | Opinion                   | on         |
| 1.  | The class rooms and furniture's are available.  | Outstanding        | Excellent | Very<br>Good | Good | Average | Outstanding and           | 79.1%      |
|     |                                                 | 37.3               | 41.8      | 13.7         | 4.3  | 2.9     | Excellent                 |            |
| 2.  | The building, classrooms and furniture are well | Outstanding        | Excellent | Very<br>Good | Good | Average | Outstanding and           | 80.0%      |
|     | maintained.                                     | 41.1               | 38.9      | 13.4         | 4.3  | 2.4     | Excellent                 |            |
| 3.  | The labs are adequate and well equipped.        | Outstanding        | Excellent | Very<br>Good | Good | Average | Outstanding and           | 76.7%      |
|     |                                                 | 35.8               | 40.9      | 16.6         | 40.9 | 2.4     | Excellent                 |            |
| 4.  | Parking facilities are available.               | Outstanding        | Excellent | Very<br>Good | Good | Average | Outstanding and           | 80.3%      |
|     |                                                 | 39.4               | 40.9      | 13.3         | 3.9  | 3.4     | Excellent                 |            |
| 5.  | Water resources are adequately provided.        | Outstanding        | Excellent | Very<br>Good | Good | Average | Outstanding and           | 80.5%      |
|     |                                                 | 41.1               | 39.4      | 12.8         | 3.8  | 2.9     | Excellent                 |            |
| 6.  | Safe drinking water is available.               | Outstanding        | Excellent | Very<br>Good | Good | Average | Outstanding and           | 82.9%      |
|     |                                                 | 44.5               | 38.4      | 13.3         | 3.3  | 2.6     | Excellent                 |            |
| 7.  | Roads are well<br>maintained within             | Outstanding        | Excellent | Very<br>Good | Good | Average | Outstanding and           | 84.00%     |
|     | campus.                                         | 50.6               | 33.4      | 10.8         | 2.6  | 2.6     | Excellent                 |            |
| 8.  | Sport infrastructure for indoor and outdoor     | Outstanding        | Excellent | Very<br>Good | Good | Average | Outstanding and           | 68.1%      |
|     | game.                                           | 27.2               | 40.9      | 17.5         | 7.5  | 6.8     | Excellent                 |            |
| 9.  | Gymnasium facility is available.                | Outstanding        | Excellent | Very<br>Good | Good | Average | Outstanding and           | 69.1%      |
|     |                                                 | 27.7               | 41.4      | 17.8         | 7.2  | 5.8     | Excellent                 |            |
| 10. | Separate boys and girls common room is          | Outstanding        | Excellent | Very<br>Good | Good | Average | Outstanding and           | 78.1%      |
|     | available.                                      | 46.8               | 31.3      | 10.6         | 5.5  | 6       | Excellent                 |            |
| 11. | Track for handicapped student is available.     | Outstanding        | Excellent | Very<br>Good | Good | Average | Outstanding and Excellent | 76.7%      |