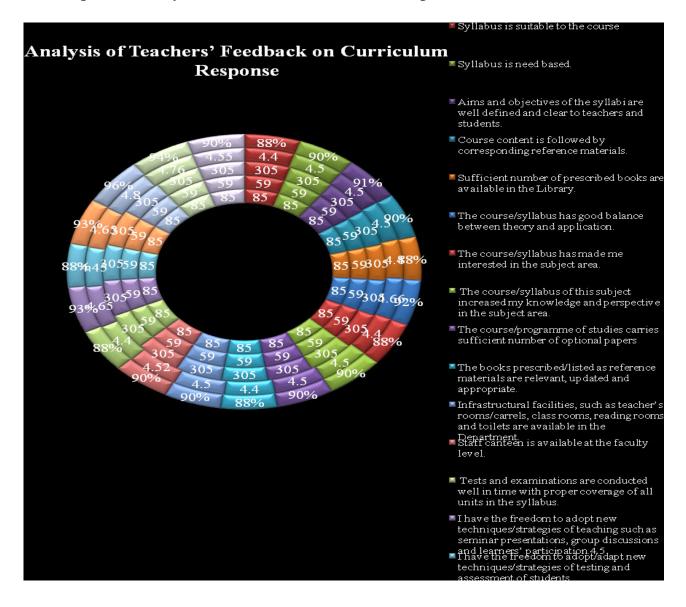

#### 2. TEACHERS' FEEDBACK ON CURRICULUM

Category: Teachers' Feedback on curriculum

Total number of Teachers' recorded feedback: 56

**Total number of questions attempted: 21** 

Feedback Type: Online

Tabular Analysis of Teachers' Feedback on Curriculum Response

| Q.  | Nature of                                                             | r Analysis o<br>Opinio |            | r in (0 to 5 Rat |       |         | Scale of                  | % of        |
|-----|-----------------------------------------------------------------------|------------------------|------------|------------------|-------|---------|---------------------------|-------------|
| No. | Question                                                              | A                      | В          | C                | D     | E       | Opinion                   | Opini<br>on |
| 1.  | Syllabus is                                                           | Outstanding            | Excellent  | Very Good        | Good  | Average | Outstanding               | 98.46%      |
|     | suitable to the course.                                               | 61.22%                 | 37.24%     | 1.02%            | 0.00% | 0.00%   | - and<br><i>Excellent</i> |             |
| 2.  | Syllabus is need                                                      | Outstanding            | Excellent  | Very Good        | Good  | Average | Outstanding               | 89.8%       |
|     | based.                                                                | 40.31%                 | 49.49%     | 9.69%            | 0.00% | 0.00%   | and<br>Excellent          |             |
| 3.  | Aims and objectives of the                                            | Outstanding            | Excellent  | Very Good        | Good  | Average | Outstanding and           | 90.31%      |
|     | syllabi are well<br>defined and clear<br>to teachers and<br>students. | 37.76%                 | 52.55%     | 8.67%            | 0.51% | 0.00%   | Excellent                 |             |
| 4.  | Course content is followed by                                         | Outstanding            | Excellent  | Very Good        | Good  | Average | Outstanding and           | 95.41%      |
|     | corresponding reference materials.                                    | 47.96%                 | 47.45%     | 4.08%            | 0.00% | 0.00%   | Excellent                 |             |
| 5.  | Sufficient number of                                                  | Outstanding            | Excellent  | Very Good        | Good  | Average | Outstanding and           | 98.46%      |
|     | prescribed books are available in the Library.                        | 62.24%                 | 36.22%     | 0.51%            | 0.51% | 0.00%   | Excellent                 |             |
| 6.  | The course/syllabus                                                   | Outstanding            | Excellent  | Very Good        | Good  | Average | Outstanding and           | 99.49%      |
|     | has good balance<br>between theory<br>and application.                | 68.88%                 | 30.61%     | 0.00%            | 0.00% | 0.00%   | Excellent                 |             |
| 7.  | The                                                                   | Outstanding            | Excellent  | Very Good        | Good  | Average | Outstanding               | 91.31%      |
|     | course/syllabus has made me interested in the subject area.           | 37.76%                 | 52.55<br>% | 8.67%            | 0.51% | 0.00%   | and <i>Excellent</i>      |             |
| 8.  | The                                                                   | Outstanding            | Excellent  | Very Good        | Good  | Average | Outstanding and           | 81.30%      |

|     | course/syllabus of this subject increased my knowledge and perspective in the subject area.                                          | 50.50%             | 30.80%                  | 9.70%              | 1.81%         | 2.38%         | Excellent                       |        |
|-----|--------------------------------------------------------------------------------------------------------------------------------------|--------------------|-------------------------|--------------------|---------------|---------------|---------------------------------|--------|
| 9.  | The course/program me of studies carries sufficient number of optional papers.                                                       | Outstanding 62.24% | Excellent 36.00 %       | Very Good 0.51%    | Good<br>0.51% | Average 0.00% | Outstanding and Excellent       | 98.24% |
| 10. | The books prescribed/listed as reference materials are relevant, updated and appropriate.                                            | Outstanding 62.04% | Excellent 36.02%        | Very Good 0.31%    | Good<br>0.51% | Average 0.20% | Outstanding<br>and<br>Excellent | 98.06% |
| 11. | Infrastructural facilities, such as teacher's rooms/carrels, class rooms, reading rooms and toilets are available in the Department. | Outstanding 47.55% | Excellent 47.45%        | Very Good 4.08%    | Good<br>0.00% | Average 0.00% | Outstanding and Excellent       | 95.00% |
| 12. | Staff canteen is available at the faculty level.                                                                                     | Outstanding 40.31% | Excellent<br>49.49<br>% | Very Good<br>9.69% | Good<br>0.00% | Average 0.00% | Outstanding and Excellent       | 89.08% |
| 13. | Tests and examinations are conducted well in time with proper coverage of all units in the syllabus.                                 | Outstanding 60.00% | Excellent 37.24 %       | Very Good 1.02%    | Good<br>1.00% | Average 0.22% | Outstanding and Excellent       | 97.24% |

| 14. | I have the freedom to adopt new                                                                                  | Outstanding | Excellent | Very Good | Good  | Average | Outstanding and Excellent | 98.62% |
|-----|------------------------------------------------------------------------------------------------------------------|-------------|-----------|-----------|-------|---------|---------------------------|--------|
|     | techniques/strate gies of teaching such as seminar presentations, group discussions and learners' participation. | 68.01%      | 30.61%    | 0.00%     | 0.87% | 0.00%   |                           |        |
| 15. | I have the freedom to                                                                                            | Outstanding | Excellent | Very Good | Good  | Average | Outstanding and           | 87.71% |
|     | adopt/adapt new<br>techniques/strate<br>gies of testing<br>and assessment<br>of students.                        | 37.76%      | 52.05%    | 8.67%     | 1.01% | 0.00%   | Excellent                 |        |
| 16. | The environment                                                                                                  | Outstanding | Excellent | Very Good | Good  | Average | Outstanding               | 97.26% |
|     | in the department is conducive to teaching and research.                                                         | 60.02%      | 37.24%    | 1.02%     | 1.20% | 0.00%   | and<br>Excellent          |        |
| 17. | The                                                                                                              | Outstanding | Excellent | Very Good | Good  | Average | Outstanding               | 85.11% |
|     | administration is<br>teacher friendly                                                                            | 47.96%      | 37.15%    | 10.08%    | 2.00% | 3.00%   | and<br><i>Excellent</i>   |        |
| 18. | The University                                                                                                   | Outstanding | Excellent | Very Good | Good  | Average | Outstanding and           | 89.00% |
|     | provides adequate and smooth support for projects and research facilities.                                       | 40.31%      | 49.41%    | 9.69%     | 0.00% | 0.00%   | Excellent                 |        |
| 19. | The University provides                                                                                          | Outstanding | Excellent | Very Good | Good  | Average | Outstanding and           | 97.45% |
|     | adequate funding and support to faculty members                                                                  | 50.00%      | 47.45%    | 3.55%     | 0.00% | 0.00%   | Excellent                 |        |

|     | for upgrading<br>their skills and<br>qualifications. |             |            |           |        |         |                 |        |  |  |
|-----|------------------------------------------------------|-------------|------------|-----------|--------|---------|-----------------|--------|--|--|
| 20. | Provisions for professional                          | Outstanding | Excellent  | Very Good | Good   | Average | Outstanding and | 91.61% |  |  |
|     | development are<br>non-<br>discriminatory            | 43.96%      | 47.65%     | 8.08%     | 0.01%  | 0.00%   | Excellent       |        |  |  |
|     | and fair.                                            |             |            |           |        |         |                 |        |  |  |
| 21. | Any suggestions                                      |             | (Recorded) |           |        |         |                 |        |  |  |
|     | Average Rating                                       |             |            |           | 99.56% |         |                 |        |  |  |