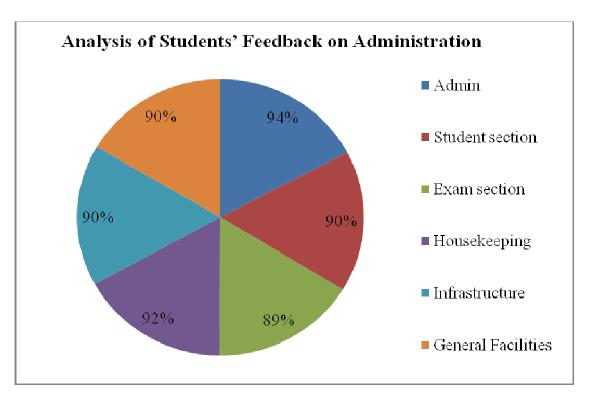

#### 5. STUDENTS FEEDBACK ON FACILITIES

Category: Students Feedback on Facilities Total number of recorded feedback: 584 Total number of questions attempted: 22

Feedback Type: Online

# **Screen Shot of Online Feedback Submission**

**Tabular Analysis of Students Feedback on Facilities Response** 

| Q.  | Nature of Question                              | <b>Opinions of</b> |           |              |      |         | Scale of                  | % of Opini |
|-----|-------------------------------------------------|--------------------|-----------|--------------|------|---------|---------------------------|------------|
| No. |                                                 | A                  | В         | C            | D    | E       | Opinion                   | on         |
| 1.  | The class rooms and furniture's are available.  | Outstanding        | Excellent | Very<br>Good | Good | Average | Outstanding and           | 79.1%      |
|     |                                                 | 37.3               | 41.8      | 13.7         | 4.3  | 2.9     | Excellent                 |            |
| 2.  | The building, classrooms and furniture are well | Outstanding        | Excellent | Very<br>Good | Good | Average | Outstanding and           | 80.0%      |
|     | maintained.                                     | 41.1               | 38.9      | 13.4         | 4.3  | 2.4     | Excellent                 |            |
| 3.  | The labs are adequate and well equipped.        | Outstanding        | Excellent | Very<br>Good | Good | Average | Outstanding and           | 76.7%      |
|     |                                                 | 35.8               | 40.9      | 16.6         | 40.9 | 2.4     | Excellent                 |            |
| 4.  | Parking facilities are available.               | Outstanding        | Excellent | Very<br>Good | Good | Average | Outstanding and           | 80.3%      |
|     |                                                 | 39.4               | 40.9      | 13.3         | 3.9  | 3.4     | Excellent                 |            |
| 5.  | Water resources are adequately provided.        | Outstanding        | Excellent | Very<br>Good | Good | Average | Outstanding and           | 80.5%      |
|     |                                                 | 41.1               | 39.4      | 12.8         | 3.8  | 2.9     | Excellent                 |            |
| 6.  | Safe drinking water is available.               | Outstanding        | Excellent | Very<br>Good | Good | Average | Outstanding and           | 82.9%      |
|     |                                                 | 44.5               | 38.4      | 13.3         | 3.3  | 2.6     | Excellent                 |            |
| 7.  | Roads are well<br>maintained within             | Outstanding        | Excellent | Very<br>Good | Good | Average | Outstanding and           | 84.00%     |
|     | campus.                                         | 50.6               | 33.4      | 10.8         | 2.6  | 2.6     | Excellent                 |            |
| 8.  | Sport infrastructure for indoor and outdoor     | Outstanding        | Excellent | Very<br>Good | Good | Average | Outstanding and           | 68.1%      |
|     | game.                                           | 27.2               | 40.9      | 17.5         | 7.5  | 6.8     | Excellent                 |            |
| 9.  | Gymnasium facility is available.                | Outstanding        | Excellent | Very<br>Good | Good | Average | Outstanding and           | 69.1%      |
|     |                                                 | 27.7               | 41.4      | 17.8         | 7.2  | 5.8     | Excellent                 |            |
| 10. | Separate boys and girls common room is          | Outstanding        | Excellent | Very<br>Good | Good | Average | Outstanding and           | 78.1%      |
|     | available.                                      | 46.8               | 31.3      | 10.6         | 5.5  | 6       | Excellent                 |            |
| 11. | Track for handicapped student is available.     | Outstanding        | Excellent | Very<br>Good | Good | Average | Outstanding and Excellent | 76.7%      |

|     |                                              | 39.0     |      | 37.7      | 13.5         | 6.2  | 3.6     |                 |        |
|-----|----------------------------------------------|----------|------|-----------|--------------|------|---------|-----------------|--------|
| 12. | First aid cum sick room is available.        | Outstand | ling | Excellent | Very<br>Good | Good | Average | Outstanding and | 76.9%  |
|     |                                              | 1341.    | 1    | 35.8      | 14.9         | 4.6  | 3.6     | Excellent       |        |
| 13. | Seminar & Auditorium hall is available.      | Outstana | ling | Excellent | Very<br>Good | Good | Average | Outstanding and | 87.1%  |
|     |                                              | 52.7     |      | 34.4      | 8.2          | 2.6  | 2.1     | Excellent       |        |
| 14. | Library facilities are available.            | Outstana | Ü    | Excellent | Very<br>Good | Good | Average | Outstanding and | 85.1%  |
|     |                                              | 50.3     |      | 34.8      | 9.1          | 2.7  | 3.1     | Excellent       |        |
| 15. | Computer lab is available and well           | Outstana | Ü    | Excellent | Very<br>Good | Good | Average | Outstanding and | 84.3%  |
|     | maintained.                                  | 44.7     |      | 39.6      | 10.3         | 3.1  | 2.4     | Excellent       |        |
| 16. | Internet and Wi-Fi<br>facility is available. | Outstana | ling | Excellent | Very<br>Good | Good | Average | Outstanding and | 64.8%  |
|     |                                              | 27.6     |      | 37.2      | 19.2         | 6.2  | 9.9     | Excellent       |        |
| 17. | Sports ground is available                   | Outstand | ling | Excellent | Very<br>Good | Good | Average | Outstanding and | 74.00% |
|     |                                              | 36.3     |      | 38        | 16.1         | 3.8  | 5.8     | Excellent       |        |
| 18. | Medicinal garden is well maintained.         | Outstana | Ü    | Excellent | Very<br>Good | Good | Average | Outstanding and | 84.70% |
|     |                                              | 47.9     |      | 36.8      | 9.6          | 3.4  | 2.2     | Excellent       |        |
| 19. | Toilets are sufficient for student.          | Outstand | Ü    | Excellent | Very<br>Good | Good | Average | Outstanding and | 83.9%  |
|     |                                              | 47.8     |      | 36.1      | 10.1         | 2.9  | 3.1     | Excellent       |        |
| 20. | Hostel facility is available.                | Outstand | Ü    | Excellent | Very<br>Good | Good | Average | Outstanding and | 77.6%  |
|     |                                              | 39.2     |      | 38.4      | 15.2         | 3.3  | 3.9     | Excellent       |        |
| 21. | Animal House facility is available.          | Outstana | ling | Excellent | Very<br>Good | Good | Average | Outstanding and | 81.2%  |
|     |                                              | 37.7     |      | 43.5      | 11.3         | 4.1  | 3.4     | Excellent       |        |
| 22. | Any other comments and questions?            | /or      |      |           |              | (Red | corded) |                 |        |
|     | Average Rating                               |          |      |           |              | 79   | .05 %   |                 |        |

# **Graphical Analysis of Students' Feedback on Facilities Response**

#### Analysis Report on the Students' Feedback on Facilities Received

We have received feedback from 584 numbers of Teachers' through online process by web link

Website address: <a href="https://docs.google.com/forms/u/1/">https://docs.google.com/forms/u/1/</a>

**Direct Link URL:** 

https://docs.google.com/forms/d/12 jdbWQdpHpNOKwak1tDh0Ko8ZqC-zukwQk HZFmwXE/edit

Average Rating of students' Feedback for infrastructure Response found to be at 79.05 %Scale for Opinion of Employers' found to be at Rank **B** (100-80).