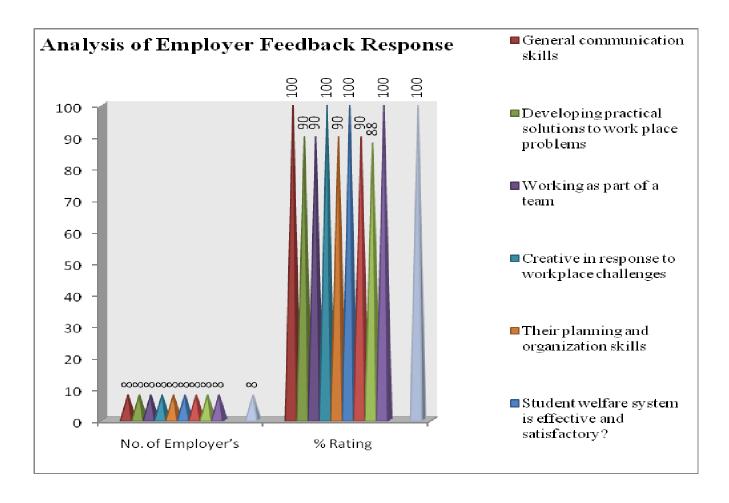

#### 4. EMPLOYER FEEDBACK

Category: Employer Feedback

Total number of Employer recorded feedback: 08

**Total number of questions attempted: 17** 

Feedback Type: Online

Screen Shot of Online Feedback Submission

**Tabular Analysis of Employer Feedback Response** 

| Q.  | Nature of Question                       | Oninions    |           | in (0 to 5 R |       |         | Scale of           | % of    |
|-----|------------------------------------------|-------------|-----------|--------------|-------|---------|--------------------|---------|
| No. |                                          | A           | B         | C            | D     | E       | <b>Opinion</b>     | Opinion |
| 1.  | General communication skills?            | Outstanding | Excellent | Very Good    | Good  | Average | Outstanding<br>and | 87.5%   |
|     |                                          | 25.0%       | 62.5%     | 0.00%        | 12.5% | 0.00%   | Excellent          |         |
| 2.  | Developing practical solutions to work   | Outstanding | Excellent | Very Good    | Good  | Average | Outstanding and    | 87.5%   |
|     | place problems.                          | 25.0%       | 62.5%     | 0.00%        | 12.5% | 0.00%   | Excellent          |         |
| 3.  | Working as part of a team.               | Outstanding | Excellent | Very Good    | Good  | Average | Outstanding and    | 87.5%   |
|     |                                          | 50.00%      | 37.5%     | 12.5%        | 0.00% | 0.00%   | Excellent          |         |
| 4.  | Creative in response to workplace        | Outstanding | Excellent | Very Good    | Good  | Average | Outstanding<br>and | 87.5%   |
|     | challenges.                              | 50.00%      | 37.5%     | 0.00%        | 12.5% | 0.00%   | Excellent          |         |
| 5.  | Their planning and organization skills.  | Outstanding | Excellent | Very Good    | Good  | Average | Outstanding and    | 87.20%  |
|     |                                          | 37.5%       | 50.00%    | 00.00%       | 12.5% | 0.00%   | Excellent          |         |
| 6.  | Self-motivated and taking on appropriate | Outstanding | Excellent | Very Good    | Good  | Average | Outstanding and    | 75.00%  |
|     | level of<br>responsibility.              | 75.00%      | 00.00%    | 12.5%        | 12.5% | 0.00%   | Excellent          |         |
| 7.  | Open to new ideas                        | Outstanding | Excellent | Very Good    | Good  | Average | Outstanding        | 75.0%   |
|     | and learning new techniques.             | 25.00%      | 50.00%    | 0.00%        | 25.00 | 0.00%   | and<br>Excellent   |         |
| 8.  | Using technology and workplace           | Outstanding | Excellent | Very Good    | Good  | Average | Outstanding and    | 75.0%   |
|     | equipment.                               | 50.50%      | 30.80%    | 9.70%        | 1.81% | 2.38%   | Excellent          |         |
| 9.  | Ability to contribute to the goal of the | Outstanding | Excellent | Very Good    | Good  | Average | Outstanding and    | 62.5%   |
|     | organization.                            | 37.5%       | 25.00%    | 25.00%       | 12.5% | 0.00%   | Excellent          |         |
| 10. | Technical<br>knowledge/skill.            | Outstanding | Excellent | Very Good    | Good  | Average | Outstanding and    | 87.5%   |
|     | Kilowiedge/Skill.                        | 50.00%      | 37.5%     | 0.00%        | 12.5% | 0.00%   | Excellent          |         |
| 11. | Ability to                               | Outstanding | Excellent | Very Good    | Good  | Average | Outstanding        | 75%     |
|     | manage/leadership                        | 37.5%       | 37.5%     | 25.00%       | 0.00% | 0.00%   | and<br>Excellent   |         |

|     | qualities.                                                                                      |             |           |           |       |         |                                 |        |
|-----|-------------------------------------------------------------------------------------------------|-------------|-----------|-----------|-------|---------|---------------------------------|--------|
| 12. | Innovativeness,                                                                                 | Outstanding | Excellent | Very Good | Good  | Average | Outstanding                     | 75.0%  |
|     | creativity.                                                                                     | 37.5%       | 37.5%     | 25.0%     | 0.00% | 0.00%   | and<br><i>Excellent</i>         |        |
| 13. | Relationship with                                                                               | Outstanding | Excellent | Very Good | Good  | Average | Outstanding                     | 87.0%  |
|     | seniors/peers/subordinates.                                                                     | 62.0%       | 25.0%     | 0.00%     | 12.5% | 0.00%   | and<br>Excellent                |        |
| 14. | Ability to take up                                                                              | Outstanding | Excellent | Very Good | Good  | Average | Outstanding                     | 75.00% |
|     | extra responsibility.                                                                           | 37.5%       | 37.5%     | 12.5%     | 12.5% | 0.00%   | and<br><i>Excellent</i>         |        |
| 15. |                                                                                                 | Outstanding | Excellent | Very Good | Good  | Average | Outstanding                     | 75.0%  |
|     | work beyond schedule if required.                                                               | 50.0%       | 25.00%    | 25.00%    | 0.00% | 0.00%   | and<br>Excellent                |        |
| 16  | On a scale of 1 to 5<br>how do you rate your<br>overall satisfaction                            | Outstanding | Excellent | Very Good | Good  | Average | Outstanding<br>and<br>Excellent | 87.5%  |
|     | with Smt. Shardachandrika Suresh Patil College of Pharmacy, Chopda students and the curriculum? | 37.5%       | 50.0%     | 0.00%     | 0.00% | 12.5%   |                                 |        |
| 17. | Any other comments a questions?                                                                 | nd/or       | 1         | 1         | (Reco | rded)   |                                 |        |
|     | Average Rating                                                                                  |             |           |           | 80.37 | 7 %     |                                 |        |

**Graphical Analysis of Employers' Feedback Response** 

#### Analysis Report on the Employers' Feedback Received

We have received feedback from 08 numbers of Teachers' through online process by web link

Website address: <a href="https://docs.google.com/forms/u/1/">https://docs.google.com/forms/u/1/</a>

**Direct Link URL:** 

https://docs.google.com/forms/d/16S08AVdyDUuaSklK16MnNTtXNKU7skuiEEBFg23lfOg/edit

Average Rating of Employers' Feedback Response found to be at 80.37 %Scale for Opinion of Employers' found to be 80.37% at Rank A (100-80).