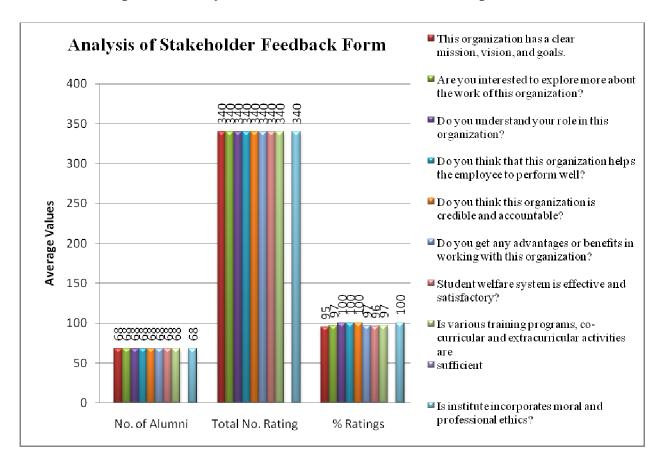

#### 7. ALUMNI FEEDBACK

Category: Alumni Feedback

Total number of Alumni recorded feedback: 68

**Total number of questions attempted: 22** 

Feedback Type: Online

# **Screen Shot of Online Feedback Submission**

**Tabular Analysis of Alumni Feedback Response** 

| Q.<br>No. | Nature of Question                                              | Opinio      | ons of Answ |              |      |         | Scale of % Opinion Op     |       |  |  |  |
|-----------|-----------------------------------------------------------------|-------------|-------------|--------------|------|---------|---------------------------|-------|--|--|--|
|           |                                                                 | A           | В           | C            | D    | E       | •                         | on    |  |  |  |
| 1.        | How would you rate<br>your overall stay at                      | Outstanding | Excellent   | Very<br>Good | Good | Average | Outstanding and           | 72.3% |  |  |  |
|           | MGSM's Smt.<br>Sharadchandrika Suresh<br>Patil College, Chopda? | 36.9        | 35.4        | 20.0         | 4.6  | 3.1     | Excellent                 |       |  |  |  |
| 2.        | How would you rate the admission process of                     | Outstanding | Excellent   | Very<br>Good | Good | Average | Outstanding and           | 61.5% |  |  |  |
|           | the College?                                                    | 36.9        | 24.6        | 30.8         | 7.7  | 0.00    | Excellent                 |       |  |  |  |
| 3.        | How you rate<br>laboratories &                                  | Outstanding | Excellent   | Very<br>Good | Good | Average | Outstanding and           | 61.5% |  |  |  |
|           | equipment available in<br>the department/college?               | 21.5        | 40          | 26.2         | 10.2 | 1.5     | Excellent                 |       |  |  |  |
| 4.        | How you rate sports and cultural facilities                     | Outstanding | Excellent   | Very<br>Good | Good | Average | Outstanding and           | 64.6% |  |  |  |
|           | provided by the college?                                        | 36.9        | 27.7        | 18.5         | 13.8 | 3.1     | Excellent                 |       |  |  |  |
| 5.        | How you rate<br>evaluation system of the                        | Outstanding | Excellent   | Very<br>Good | Good | Average | Outstanding and           | 66.2% |  |  |  |
|           | College?                                                        | 23.1        | 43.1        | 26.2         | 6.2  | 1.5     | Excellent                 |       |  |  |  |
| 6.        | How you rate library/seminar/reading                            | Outstanding | Excellent   | Very<br>Good | Good | Average | Outstanding and           | 58.4% |  |  |  |
|           | Room of the college?                                            | 29.2        | 29.2        | 30.8         | 7.7  | 3.1     | Excellent                 |       |  |  |  |
| 7.        | On campus Training & Placement (T & P)                          | Outstanding | Excellent   | Very<br>Good | Good | Average | Outstanding and Excellent | 41.5% |  |  |  |
|           | opportunities provided to you?                                  | 13.8        | 27.7        | 32.3         | 20.0 | 6.2     |                           |       |  |  |  |
| 8.        | Career counseling and guidance for higher                       | Outstanding | Excellent   | Very<br>Good | Good | Average | Outstanding and Excellent | 49.2% |  |  |  |
|           | studies from T&P Cell?                                          | 20.0        | 29.2        | 43.1         | 4.6  | 3.1     |                           |       |  |  |  |
| 9.        | Teacher-student                                                 | Outstanding | Excellent   | Very<br>Good | Good | Average | Outstanding               | 69.2% |  |  |  |

|        | and Excellent             | 1.5         |    | 4.6  | 24.6         | 36.9      | 32.3                | relationship.                                                                          |     |
|--------|---------------------------|-------------|----|------|--------------|-----------|---------------------|----------------------------------------------------------------------------------------|-----|
| 64.6%  | Outstanding and Excellent | verage      | A  | Good | Very<br>Good | Excellent | Outstanding         | Alumni<br>Association/Network of                                                       | 10. |
|        |                           | 1.5         |    | 9.2  | 24.6         | 36.9      | 27.7                | Old Friends.                                                                           |     |
| 61.5%  | Outstanding and Excellent | Avera<br>ge | od | Go   | Very<br>Good | Excellent | Outstanding         | How do you rate the                                                                    | 11. |
|        | and Excenen               | 0.00        | 6  | 4.0  | 33.8         | 36.9      | 24.6                | courses that you have learnt suiting the requirements of your profession?              |     |
| 64.7%  | Outstanding and Excellent | Avera       | od | Go   | Very<br>Good | Excellent | Outstanding         | How do you rate the                                                                    | 12. |
|        | and Excellent             | 1.5         | 2  | 9.   | 24.6         | 46.2      | 18.5                | learning experience in<br>terms of their relevance<br>to the real life<br>application? |     |
| 58.4%  | Outstanding and Excellent | Avera       | od | Go   | Very<br>Good | Excellent | Outstanding         | How do you rate the courses that you have                                              | 13. |
|        | and Excenent              | 1.5         | 6  |      | 33.87        | 44.6      | 13.8                | learnt in relation to your current job?                                                |     |
| 53.9%  | Outstanding and Excellent | Avera<br>ge | od | Go   | Very<br>Good | Excellent | Outstanding         | How do you rate the way your grievances                                                | 14. |
|        |                           | 1.5         | 2  | 6.   | 38.5         | 35.4      | 18.56               | were handled at the College as a student?                                              |     |
| 52.3%  | Outstanding and Excellent | Avera       | od | Go   | Very<br>Good | Excellent | Outstanding         | . How do you rate the                                                                  | 15. |
|        | and Excellent             | 1.5         | 2  | 6.   | 40.00        | 33.8      | 18.5                | way your grievances<br>were handled at the<br>College as an Alumni?                    |     |
| 63.00% | Outstanding and Excellent | Avera<br>ge | od | Go   | Very<br>Good | Excellent | Outstanding         | How was the learning environment of this                                               | 16. |
|        |                           | 1.5         | 6  | 4.   | 30.8         | 33.8      | 29.2                | College?                                                                               |     |
| 70.8%  | Outstanding and Excellent | Avera<br>ge |    | Go   | Very<br>Good | Excellent | Outstanding         | Overall rating of the College?                                                         | 17. |
|        |                           | 1.5         |    | 6.   | 21.5         | 32.3      | 38.5 Annual gatheri | Most Memorable                                                                         |     |

| 19. | do vou see in College                                                                                      | Discipline and follow rules, Gym and sport activities, well working instruments, Improve placement opportunities, Admission process fever as well placement for students, Change to a non-teaching staff |
|-----|------------------------------------------------------------------------------------------------------------|----------------------------------------------------------------------------------------------------------------------------------------------------------------------------------------------------------|
| 20. | What are the suggestions for the betterment of the Department/College                                      | Outstanding<br>100.0%                                                                                                                                                                                    |
|     | Do you feel proud to be<br>an Alumnus/Alumna of<br>Smt. Sharadchandrika<br>Suresh Patil College<br>Chopda? | Outstanding<br>100.0%                                                                                                                                                                                    |
| 22. | Any suggestion                                                                                             | (Recorded)                                                                                                                                                                                               |
|     | Average Rating                                                                                             | 64.06%                                                                                                                                                                                                   |

**Graphical Analysis of Alumni Feedback Response** 

#### **Analysis Report on the Alumni Feedback**

We have received feedback from 68 numbers of Students" through online process by web link

Website address: <a href="https://docs.google.com/forms/u/1/">https://docs.google.com/forms/u/1/</a>

**Direct Link URL:** 

https://docs.google.com/forms/d/12\_jdbWQdpHpNOKwak1tDh0Ko8ZqC-zukwQk\_HZFmwXE/edit

Average Rating of Alumni feedback Response found to be at **64.06 %** Scale for Opinion of Alumni's found to be at Rank **B** (100-60).