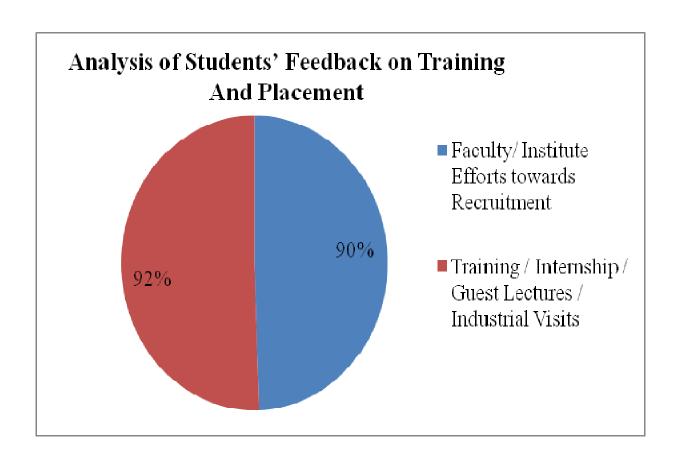

#### 5. STUDENTS FEEDBACK ON FACILITIES

Category: Students Feedback on Facilities Total number of recorded feedback: 584 Total number of questions attempted: 22

Feedback Type: Online

# **Screen Shot of Online Feedback Submission**

**Tabular Analysis of Students Feedback on Facilities Response** 

| Q.  | Nature of Question                              | <b>Opinions of</b> |           |              |      |         | Scale of                  | % of Opini |
|-----|-------------------------------------------------|--------------------|-----------|--------------|------|---------|---------------------------|------------|
| No. |                                                 | A                  | В         | C            | D    | E       | Opinion                   | on         |
| 1.  | The class rooms and furniture's are available.  | Outstanding        | Excellent | Very<br>Good | Good | Average | Outstanding and           | 79.1%      |
|     |                                                 | 37.3               | 41.8      | 13.7         | 4.3  | 2.9     | Excellent                 |            |
| 2.  | The building, classrooms and furniture are well | Outstanding        | Excellent | Very<br>Good | Good | Average | Outstanding and           | 80.0%      |
|     | maintained.                                     | 41.1               | 38.9      | 13.4         | 4.3  | 2.4     | Excellent                 |            |
| 3.  | The labs are adequate and well equipped.        | Outstanding        | Excellent | Very<br>Good | Good | Average | Outstanding and           | 76.7%      |
|     |                                                 | 35.8               | 40.9      | 16.6         | 40.9 | 2.4     | Excellent                 |            |
| 4.  | Parking facilities are available.               | Outstanding        | Excellent | Very<br>Good | Good | Average | Outstanding and           | 80.3%      |
|     |                                                 | 39.4               | 40.9      | 13.3         | 3.9  | 3.4     | Excellent                 |            |
| 5.  | Water resources are adequately provided.        | Outstanding        | Excellent | Very<br>Good | Good | Average | Outstanding and           | 80.5%      |
|     |                                                 | 41.1               | 39.4      | 12.8         | 3.8  | 2.9     | Excellent                 |            |
| 6.  | Safe drinking water is available.               | Outstanding        | Excellent | Very<br>Good | Good | Average | Outstanding and           | 82.9%      |
|     |                                                 | 44.5               | 38.4      | 13.3         | 3.3  | 2.6     | Excellent                 |            |
| 7.  | Roads are well<br>maintained within             | Outstanding        | Excellent | Very<br>Good | Good | Average | Outstanding and           | 84.00%     |
|     | campus.                                         | 50.6               | 33.4      | 10.8         | 2.6  | 2.6     | Excellent                 |            |
| 8.  | Sport infrastructure for indoor and outdoor     | Outstanding        | Excellent | Very<br>Good | Good | Average | Outstanding and           | 68.1%      |
|     | game.                                           | 27.2               | 40.9      | 17.5         | 7.5  | 6.8     | Excellent                 |            |
| 9.  | Gymnasium facility is available.                | Outstanding        | Excellent | Very<br>Good | Good | Average | Outstanding and           | 69.1%      |
|     |                                                 | 27.7               | 41.4      | 17.8         | 7.2  | 5.8     | Excellent                 |            |
| 10. | Separate boys and girls common room is          | Outstanding        | Excellent | Very<br>Good | Good | Average | Outstanding and           | 78.1%      |
|     | available.                                      | 46.8               | 31.3      | 10.6         | 5.5  | 6       | Excellent                 |            |
| 11. | Track for handicapped student is available.     | Outstanding        | Excellent | Very<br>Good | Good | Average | Outstanding and Excellent | 76.7%      |

|     |                                              | 39.0     |      | 37.7      | 13.5         | 6.2  | 3.6     |                 |        |
|-----|----------------------------------------------|----------|------|-----------|--------------|------|---------|-----------------|--------|
| 12. | First aid cum sick room is available.        | Outstand | ling | Excellent | Very<br>Good | Good | Average | Outstanding and | 76.9%  |
|     |                                              | 1341.    | 1    | 35.8      | 14.9         | 4.6  | 3.6     | Excellent       |        |
| 13. | Seminar & Auditorium hall is available.      | Outstana | ling | Excellent | Very<br>Good | Good | Average | Outstanding and | 87.1%  |
|     |                                              | 52.7     |      | 34.4      | 8.2          | 2.6  | 2.1     | Excellent       |        |
| 14. | Library facilities are available.            | Outstana | Ü    | Excellent | Very<br>Good | Good | Average | Outstanding and | 85.1%  |
|     |                                              | 50.3     |      | 34.8      | 9.1          | 2.7  | 3.1     | Excellent       |        |
| 15. | Computer lab is available and well           | Outstana | Ü    | Excellent | Very<br>Good | Good | Average | Outstanding and | 84.3%  |
|     | maintained.                                  | 44.7     |      | 39.6      | 10.3         | 3.1  | 2.4     | Excellent       |        |
| 16. | Internet and Wi-Fi<br>facility is available. | Outstana | ling | Excellent | Very<br>Good | Good | Average | Outstanding and | 64.8%  |
|     |                                              | 27.6     |      | 37.2      | 19.2         | 6.2  | 9.9     | Excellent       |        |
| 17. | Sports ground is available                   | Outstand | ling | Excellent | Very<br>Good | Good | Average | Outstanding and | 74.00% |
|     |                                              | 36.3     |      | 38        | 16.1         | 3.8  | 5.8     | Excellent       |        |
| 18. | Medicinal garden is well maintained.         | Outstana | Ü    | Excellent | Very<br>Good | Good | Average | Outstanding and | 84.70% |
|     |                                              | 47.9     |      | 36.8      | 9.6          | 3.4  | 2.2     | Excellent       |        |
| 19. | Toilets are sufficient for student.          | Outstand | Ü    | Excellent | Very<br>Good | Good | Average | Outstanding and | 83.9%  |
|     |                                              | 47.8     |      | 36.1      | 10.1         | 2.9  | 3.1     | Excellent       |        |
| 20. | Hostel facility is available.                | Outstand | Ü    | Excellent | Very<br>Good | Good | Average | Outstanding and | 77.6%  |
|     |                                              | 39.2     |      | 38.4      | 15.2         | 3.3  | 3.9     | Excellent       |        |
| 21. | Animal House facility is available.          | Outstana | ling | Excellent | Very<br>Good | Good | Average | Outstanding and | 81.2%  |
|     |                                              | 37.7     |      | 43.5      | 11.3         | 4.1  | 3.4     | Excellent       |        |
| 22. | Any other comments and questions?            | /or      |      |           |              | (Red | corded) |                 |        |
|     | Average Rating                               |          |      |           |              | 79   | .05 %   |                 |        |

#### Analysis Report on the Students' Feedback on Facilities Received

We have received feedback from 584 numbers of Teachers' through online process by web link

Website address: <a href="https://docs.google.com/forms/u/1/">https://docs.google.com/forms/u/1/</a>

**Direct Link URL:** 

https://docs.google.com/forms/d/12 jdbWQdpHpNOKwak1tDh0Ko8ZqC-zukwQk HZFmwXE/edit

Average Rating of students' Feedback for infrastructure Response found to be at 79.05 %Scale for Opinion of Employers' found to be at Rank **B** (100-80).