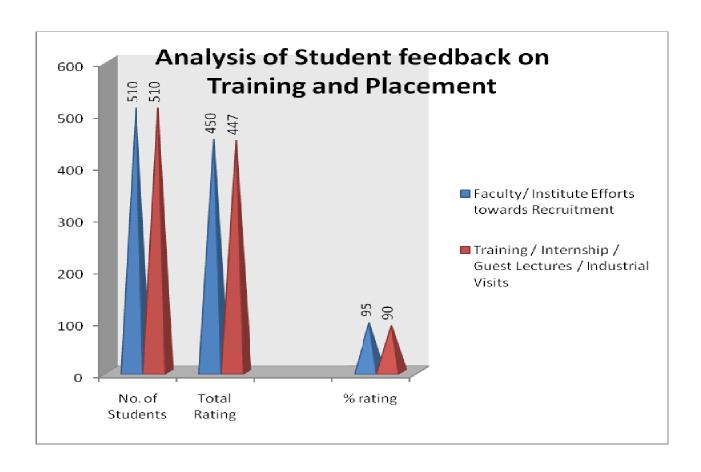

#### 6. GRADUATE EXIT SURVEY

Category: Graduate Exit Survey

Total number of Employer recorded feedback: 144

Total number of questions attempted: 10

Feedback Type: Online

#### **Screen Shot of Online Feedback Submission**

**Tabular Analysis of Graduate Exit Survey Response** 

| Q.  | Nature of Question                                                                                                              | Analysis of Opinions of |                |                       |                 | _                  | Scale of                        | % of   |
|-----|---------------------------------------------------------------------------------------------------------------------------------|-------------------------|----------------|-----------------------|-----------------|--------------------|---------------------------------|--------|
| No. |                                                                                                                                 | A                       | В              | C                     | D               | E                  | Opinion                         | Opini  |
| 1.  | How much you satisfied with the facilities provided by the Institute?                                                           | Outstanding 38.8        | Excellent 37.5 | Very<br>Good<br>14.6  | <b>Good</b> 6.9 | Averag<br>e<br>2.1 | Outstanding<br>and<br>Excellent | 76.3%  |
| 2.  | How much technical<br>know-how (both in<br>Theory and practical)<br>you gained at this<br>Institute?                            | Outstanding 34.00       | Excellent 40.3 | Very<br>Good<br>17.45 | Good<br>6.9     | Averag<br>e<br>1.4 | Outstanding<br>and<br>Excellent | 74.3%  |
| 3.  | Academic activities taken by the institute to improve your technical knowledge useful in overall growth?                        | Outstanding 33.3        | Excellent 40.3 | Very<br>Good<br>17.4  | <i>Good</i> 7.6 | Averag<br>e<br>1.4 | Outstanding<br>and<br>Excellent | 73.6%  |
| 4.  | How much your grievances (if any) handled promptly and properly by the College authorities?                                     | Outstanding 28.5        | Excellent 44.4 | Very<br>Good          | Good<br>8.3     | Averag<br>e<br>1.4 | Outstanding<br>and<br>Excellent | 72.9%  |
| 5.  | Level of<br>workshops/conferenc<br>es/seminar/Industrial<br>Visits/ Quality<br>Improvement<br>Programs organized<br>by College? | Outstanding 44.4        | Excellent 31.3 | Very<br>Good<br>16.7  | Good 4.2        | Averag<br>e<br>3.5 | Outstanding<br>and<br>Excellent | 75.7%  |
| 6.  | Carrier Guidance provided by the College?                                                                                       | Outstanding 47.2        | Excellent 31.9 | Very<br>Good<br>13.2  | Good 5.6        | Averag<br>e<br>2.1 | Outstanding and Excellent       | 79.1%  |
| 7.  | Personality Development Opportunities?                                                                                          | Outstanding 31.9        | Excellent 36.1 | Very<br>Good<br>22.2  | Good 6.3        | Average 3.5        | Outstanding<br>and<br>Excellent | 68.00% |
| 8.  | Campus Recruitment                                                                                                              | Outstanding             | Excellent      | Very<br>Good          | Good            | Average            | Outstanding and                 | 65.3%  |

|     | held at College?                 | 25          | 40.3      | 22.2         | 5.6       | 6.9     | Excellent       |       |
|-----|----------------------------------|-------------|-----------|--------------|-----------|---------|-----------------|-------|
| 9.  | Students Club Activities held at | Outstanding | Excellent | Very<br>Good | Good      | Average | Outstanding and | 68.0% |
|     | College?                         | 23.6        | 44.4      | 19.4         | 7.6       | 4.9     | Excellent       |       |
| 10. | Any suggestions                  |             |           |              | (Recorded | )       |                 |       |
| A   | Average Rating                   |             |           |              | 72.09%    |         |                 |       |

# **Graphical Analysis of Graduate Exit Survey Response**

#### **Analysis Report on the Graduate Exit Survey**

We have received feedback from 144 numbers of Students" through online process by web link

Website address: <a href="https://docs.google.com/forms/u/1/">https://docs.google.com/forms/u/1/</a>

**Direct Link URL:** 

https://docs.google.com/forms/d/12 jdbWQdpHpNOKwak1tDh0Ko8ZqC-zukwQk HZFmwXE/edit

Average Rating of students' Feedback for infrastructure Response found to be at **72.9 %**Scale for Opinion of Employers' found to be at Rank **B** (100-60).