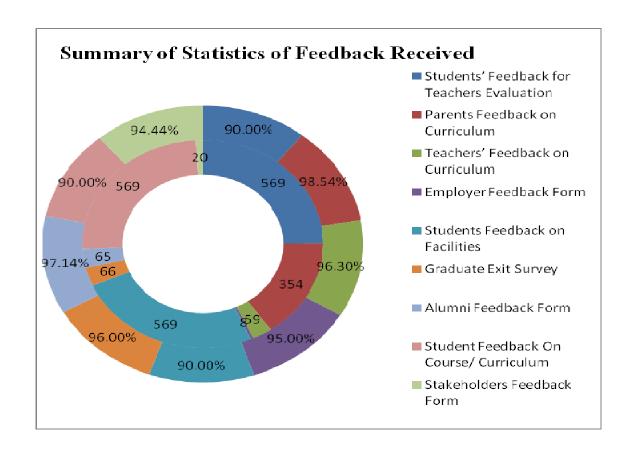

**Summary of Statistics of Feedback Received** 

|         | 15 TIIII J                                 | statistics of a coasticit received |                  |  |  |  |  |
|---------|--------------------------------------------|------------------------------------|------------------|--|--|--|--|
| Sr. No. | Feedback Category                          | <b>Total Numbers of</b>            | Average Opinions |  |  |  |  |
|         |                                            | Recorded                           | of               |  |  |  |  |
|         |                                            | Feedback                           | Answer in        |  |  |  |  |
|         |                                            |                                    | Percentage       |  |  |  |  |
| 1.      | Students' Feedback for Teachers Evaluation | 6586                               | 91.21%           |  |  |  |  |
| 2.      | Parents Feedback on Curriculum             | 516                                | 94.97 %          |  |  |  |  |
| 3.      | Teachers' Feedback on<br>Curriculum        | 56                                 | 88.77 %          |  |  |  |  |
| 4.      | Employer Feedback Form                     | 08                                 | 91.61%           |  |  |  |  |
| 5.      | Students Feedback on Facilities            | 584                                | 89.55 %          |  |  |  |  |
| 6.      | Graduate Exit Survey                       | 144                                | 94.97 %          |  |  |  |  |
| 7.      | Alumni Feedback Form                       | 37                                 | 63.52 %          |  |  |  |  |
| 8.      | Student Feedback On Course/<br>Curriculum  | 1184                               | 81.77 %          |  |  |  |  |
| 9.      | Stakeholders Feedback Form                 | 08                                 | 100.0%           |  |  |  |  |

Average Rating of All Stakeholders Feedback Response found to be 86.12 % Scale for Opinion of All Stakeholders found to be at Rank A (100-80).

| Sr. No. | Rank divided In between % | Rank given (A to E ) on basis of<br>Statistically |
|---------|---------------------------|---------------------------------------------------|
| 1.      | 100-80 %                  | A                                                 |
| 2.      | 80-60%                    | В                                                 |
| 3.      | 60-40%                    | C                                                 |
| 4.      | 40-20%                    | D                                                 |
| 5.      | 20-00%                    | E                                                 |