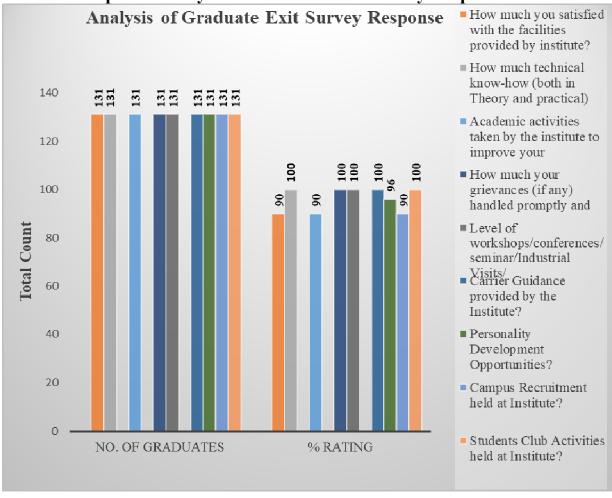

#### 6. GRADUATE EXIT SURVEY

Category: Graduate Exit Survey

Total number of Employer recorded feedback: 144

Total number of questions attempted: 10

Feedback Type: Online

#### **Screen Shot of Online Feedback Submission**

**Tabular Analysis of Graduate Exit Survey Response** 

| Q.  | Nature of Question                                                                                                              | Analysis of Opinions of |                |                       |                 | _                  | Scale of                        | % of   |
|-----|---------------------------------------------------------------------------------------------------------------------------------|-------------------------|----------------|-----------------------|-----------------|--------------------|---------------------------------|--------|
| No. |                                                                                                                                 | A                       | В              | C                     | D               | E                  | Opinion                         | Opini  |
| 1.  | How much you satisfied with the facilities provided by the Institute?                                                           | Outstanding 38.8        | Excellent 37.5 | Very<br>Good<br>14.6  | <b>Good</b> 6.9 | Averag<br>e<br>2.1 | Outstanding<br>and<br>Excellent | 76.3%  |
| 2.  | How much technical<br>know-how (both in<br>Theory and practical)<br>you gained at this<br>Institute?                            | Outstanding 34.00       | Excellent 40.3 | Very<br>Good<br>17.45 | Good<br>6.9     | Averag<br>e<br>1.4 | Outstanding<br>and<br>Excellent | 74.3%  |
| 3.  | Academic activities taken by the institute to improve your technical knowledge useful in overall growth?                        | Outstanding 33.3        | Excellent 40.3 | Very<br>Good<br>17.4  | <i>Good</i> 7.6 | Averag<br>e<br>1.4 | Outstanding<br>and<br>Excellent | 73.6%  |
| 4.  | How much your grievances (if any) handled promptly and properly by the College authorities?                                     | Outstanding 28.5        | Excellent 44.4 | Very<br>Good          | Good<br>8.3     | Averag<br>e<br>1.4 | Outstanding<br>and<br>Excellent | 72.9%  |
| 5.  | Level of<br>workshops/conferenc<br>es/seminar/Industrial<br>Visits/ Quality<br>Improvement<br>Programs organized<br>by College? | Outstanding 44.4        | Excellent 31.3 | Very<br>Good<br>16.7  | Good 4.2        | Averag<br>e<br>3.5 | Outstanding<br>and<br>Excellent | 75.7%  |
| 6.  | Carrier Guidance provided by the College?                                                                                       | Outstanding 47.2        | Excellent 31.9 | Very<br>Good<br>13.2  | Good 5.6        | Averag<br>e<br>2.1 | Outstanding and Excellent       | 79.1%  |
| 7.  | Personality Development Opportunities?                                                                                          | Outstanding 31.9        | Excellent 36.1 | Very<br>Good<br>22.2  | Good 6.3        | Average 3.5        | Outstanding<br>and<br>Excellent | 68.00% |
| 8.  | Campus Recruitment                                                                                                              | Outstanding             | Excellent      | Very<br>Good          | Good            | Average            | Outstanding and                 | 65.3%  |

|     | held at College?                 | 25          | 40.3      | 22.2         | 5.6       | 6.9     | Excellent       |       |
|-----|----------------------------------|-------------|-----------|--------------|-----------|---------|-----------------|-------|
| 9.  | Students Club Activities held at | Outstanding | Excellent | Very<br>Good | Good      | Average | Outstanding and | 68.0% |
|     | College?                         | 23.6        | 44.4      | 19.4         | 7.6       | 4.9     | Excellent       |       |
| 10. | Any suggestions                  |             |           |              | (Recorded | )       |                 |       |
| A   | Average Rating                   |             |           |              | 72.09%    |         |                 |       |

# **Graphical Analysis of Graduate Exit Survey Response**

#### **Analysis Report on the Graduate Exit Survey**

We have received feedback from 144 numbers of Students" through online process by web link

Website address: <a href="https://docs.google.com/forms/u/1/">https://docs.google.com/forms/u/1/</a>

**Direct Link URL:** 

https://docs.google.com/forms/d/12 jdbWQdpHpNOKwak1tDh0Ko8ZqC-zukwQk HZFmwXE/edit

Average Rating of students' Feedback for infrastructure Response found to be at **72.9 %**Scale for Opinion of Employers' found to be at Rank **B** (100-60).