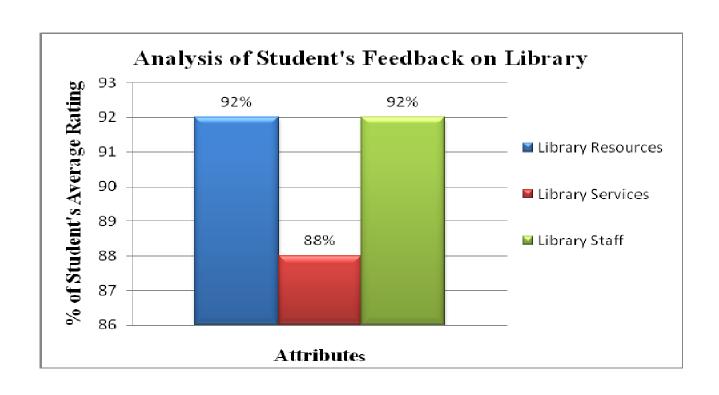

#### 5. STUDENTS FEEDBACK ON FACILITIES

Category: Students Feedback on Facilities Total number of recorded feedback: 584 Total number of questions attempted: 22

Feedback Type: Online

# **Screen Shot of Online Feedback Submission**

**Tabular Analysis of Students Feedback on Facilities Response** 

| Q.  | Nature of Question                              | <b>Opinions of</b> |           |              |      |         | Scale of                  | % of Opini |
|-----|-------------------------------------------------|--------------------|-----------|--------------|------|---------|---------------------------|------------|
| No. |                                                 | A                  | В         | C            | D    | E       | Opinion                   | on         |
| 1.  | The class rooms and furniture's are available.  | Outstanding        | Excellent | Very<br>Good | Good | Average | Outstanding and           | 79.1%      |
|     |                                                 | 37.3               | 41.8      | 13.7         | 4.3  | 2.9     | Excellent                 |            |
| 2.  | The building, classrooms and furniture are well | Outstanding        | Excellent | Very<br>Good | Good | Average | Outstanding and           | 80.0%      |
|     | maintained.                                     | 41.1               | 38.9      | 13.4         | 4.3  | 2.4     | Excellent                 |            |
| 3.  | The labs are adequate and well equipped.        | Outstanding        | Excellent | Very<br>Good | Good | Average | Outstanding and           | 76.7%      |
|     |                                                 | 35.8               | 40.9      | 16.6         | 40.9 | 2.4     | Excellent                 |            |
| 4.  | Parking facilities are available.               | Outstanding        | Excellent | Very<br>Good | Good | Average | Outstanding and           | 80.3%      |
|     |                                                 | 39.4               | 40.9      | 13.3         | 3.9  | 3.4     | Excellent                 |            |
| 5.  | Water resources are adequately provided.        | Outstanding        | Excellent | Very<br>Good | Good | Average | Outstanding and           | 80.5%      |
|     |                                                 | 41.1               | 39.4      | 12.8         | 3.8  | 2.9     | Excellent                 |            |
| 6.  | Safe drinking water is available.               | Outstanding        | Excellent | Very<br>Good | Good | Average | Outstanding and           | 82.9%      |
|     |                                                 | 44.5               | 38.4      | 13.3         | 3.3  | 2.6     | Excellent                 |            |
| 7.  | Roads are well<br>maintained within             | Outstanding        | Excellent | Very<br>Good | Good | Average | Outstanding and           | 84.00%     |
|     | campus.                                         | 50.6               | 33.4      | 10.8         | 2.6  | 2.6     | Excellent                 |            |
| 8.  | Sport infrastructure for indoor and outdoor     | Outstanding        | Excellent | Very<br>Good | Good | Average | Outstanding and           | 68.1%      |
|     | game.                                           | 27.2               | 40.9      | 17.5         | 7.5  | 6.8     | Excellent                 |            |
| 9.  | Gymnasium facility is available.                | Outstanding        | Excellent | Very<br>Good | Good | Average | Outstanding and           | 69.1%      |
|     |                                                 | 27.7               | 41.4      | 17.8         | 7.2  | 5.8     | Excellent                 |            |
| 10. | Separate boys and girls common room is          | Outstanding        | Excellent | Very<br>Good | Good | Average | Outstanding and           | 78.1%      |
|     | available.                                      | 46.8               | 31.3      | 10.6         | 5.5  | 6       | Excellent                 |            |
| 11. | Track for handicapped student is available.     | Outstanding        | Excellent | Very<br>Good | Good | Average | Outstanding and Excellent | 76.7%      |

|     |                                              | 39.0     |      | 37.7      | 13.5         | 6.2  | 3.6     |                 |        |
|-----|----------------------------------------------|----------|------|-----------|--------------|------|---------|-----------------|--------|
| 12. | First aid cum sick room is available.        | Outstand | ling | Excellent | Very<br>Good | Good | Average | Outstanding and | 76.9%  |
|     |                                              | 1341.    | 1    | 35.8      | 14.9         | 4.6  | 3.6     | Excellent       |        |
| 13. | Seminar & Auditorium hall is available.      | Outstana | ling | Excellent | Very<br>Good | Good | Average | Outstanding and | 87.1%  |
|     |                                              | 52.7     |      | 34.4      | 8.2          | 2.6  | 2.1     | Excellent       |        |
| 14. | Library facilities are available.            | Outstana | Ü    | Excellent | Very<br>Good | Good | Average | Outstanding and | 85.1%  |
|     |                                              | 50.3     |      | 34.8      | 9.1          | 2.7  | 3.1     | Excellent       |        |
| 15. | Computer lab is available and well           | Outstana | Ü    | Excellent | Very<br>Good | Good | Average | Outstanding and | 84.3%  |
|     | maintained.                                  | 44.7     |      | 39.6      | 10.3         | 3.1  | 2.4     | Excellent       |        |
| 16. | Internet and Wi-Fi<br>facility is available. | Outstana | ling | Excellent | Very<br>Good | Good | Average | Outstanding and | 64.8%  |
|     |                                              | 27.6     |      | 37.2      | 19.2         | 6.2  | 9.9     | Excellent       |        |
| 17. | Sports ground is available                   | Outstand | ling | Excellent | Very<br>Good | Good | Average | Outstanding and | 74.00% |
|     |                                              | 36.3     |      | 38        | 16.1         | 3.8  | 5.8     | Excellent       |        |
| 18. | Medicinal garden is well maintained.         | Outstana | Ü    | Excellent | Very<br>Good | Good | Average | Outstanding and | 84.70% |
|     |                                              | 47.9     |      | 36.8      | 9.6          | 3.4  | 2.2     | Excellent       |        |
| 19. | Toilets are sufficient for student.          | Outstand | Ü    | Excellent | Very<br>Good | Good | Average | Outstanding and | 83.9%  |
|     |                                              | 47.8     |      | 36.1      | 10.1         | 2.9  | 3.1     | Excellent       |        |
| 20. | Hostel facility is available.                | Outstand | Ü    | Excellent | Very<br>Good | Good | Average | Outstanding and | 77.6%  |
|     |                                              | 39.2     |      | 38.4      | 15.2         | 3.3  | 3.9     | Excellent       |        |
| 21. | Animal House facility is available.          | Outstana | ling | Excellent | Very<br>Good | Good | Average | Outstanding and | 81.2%  |
|     |                                              | 37.7     |      | 43.5      | 11.3         | 4.1  | 3.4     | Excellent       |        |
| 22. | Any other comments and questions?            | /or      |      |           |              | (Red | corded) |                 |        |
|     | Average Rating                               |          |      |           |              | 79   | .05 %   |                 |        |

# **Graphical Analysis of Students' Feedback on Facilities Response**

#### Analysis Report on the Students' Feedback on Facilities Received

We have received feedback from 584 numbers of Teachers' through online process by web link

Website address: <a href="https://docs.google.com/forms/u/1/">https://docs.google.com/forms/u/1/</a>

**Direct Link URL:** 

https://docs.google.com/forms/d/12 jdbWQdpHpNOKwak1tDh0Ko8ZqC-zukwQk HZFmwXE/edit

Average Rating of students' Feedback for infrastructure Response found to be at 79.05 %Scale for Opinion of Employers' found to be at Rank **B** (100-80).