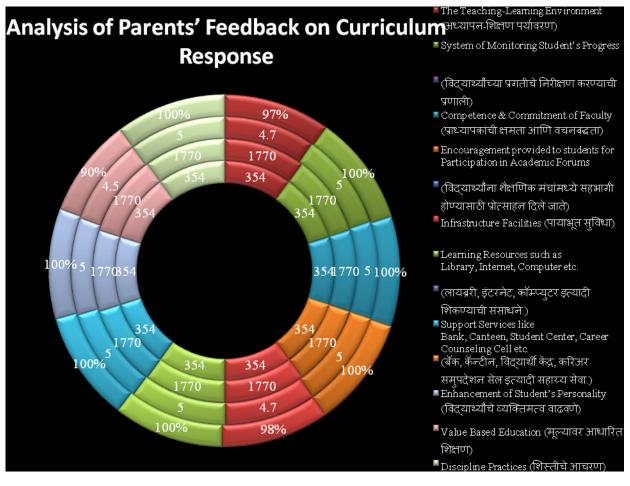

#### 3. PARENTS' FEEDBACK ON CURRICULUM

Category: Parents' Feedback on Curriculum

Total number of Parents' recorded feedback: 616

Total number of questions attempted: 11

Feedback Type: Online

# **Screen Shot of Online Feedback Submission**

Tabular Analysis of Parents' Feedback on Curriculum Response

| Q.  | Nature of Question                                                                                                                        | <b>Opinions of</b> |            |              |       |         | Scale of                  | % of         |
|-----|-------------------------------------------------------------------------------------------------------------------------------------------|--------------------|------------|--------------|-------|---------|---------------------------|--------------|
| No. |                                                                                                                                           | A                  | В          | C            | D     | E       | Opinion                   | Opini        |
| 1.  | How do you rate the program that your ward                                                                                                | Outstanding        | Excellent  | Very<br>Good | Good  | Average | Outstanding and           | on<br>98.46% |
|     | is undergoing in terms of the load of the courses in different semesters?                                                                 | 61.22%             | 37.24%     | 1.02%        | 0.00% | 0.00%   | Excellent                 |              |
| 2.  | How do you rate the availability of the Text                                                                                              | Outstanding        | Excellent  | Very<br>Good | Good  | Average | Outstanding and           | 89.8%        |
|     | and reference books in the Market?                                                                                                        | 40.31%             | 49.49      | 9.69%        | 0.00% | 0.00%   | Excellent                 |              |
| 3.  | How do you rate the quality and relevance of                                                                                              | Outstanding        | Excellent  | Very<br>Good | Good  | Average | Outstanding and           | 90.31%       |
|     | the courses included into the semester?                                                                                                   | 37.76%             | 52.55<br>% | 8.67%        | 0.51% | 0.00%   | Excellent                 |              |
| 4.  | How do you rate the treatment of the students                                                                                             | Outstanding        | Excellent  | Very<br>Good | Good  | Average | Outstanding and Excellent | 95.41%       |
|     | by the faculty irrespective of the background of the student that includes Gender, cast, community creed etc. in teaching and evaluation? | 47.96%             | 47.45<br>% | 4.08%        | 0.00% | 0.00%   |                           |              |
| 5.  | How do you rate ambiance of the                                                                                                           | Outstanding        | Excellent  | Very<br>Good | Good  | Average | Outstanding and           | 98.46%       |
|     | university for effective<br>delivery of the academic<br>programs?                                                                         | 62.24%             | 36.22<br>% | 0.51%        | 0.51% | 0.00%   | Excellent                 |              |
| 6.  | How do you rate the courses in terms of their                                                                                             | Outstanding        | Excellent  | Very<br>Good | Good  | Average | Outstanding and           | 99.49%       |
|     | relevance to the latest technologies or future technologies?                                                                              | 68.88%             | 30.61%     | 0.00%        | 0.00% | 0.00%   | Excellent                 |              |
| 7.  | How do you rate the                                                                                                                       | Outstanding        | Excellent  | Very<br>Good | Good  | Average | Outstanding               | 91.31%       |

|     | programs based on the    | 37.76%         | 52.55     | 8.67% | 0.51%    | 0.00%   | and Excellent        |        |
|-----|--------------------------|----------------|-----------|-------|----------|---------|----------------------|--------|
|     | comfort of your ward in  |                | %         |       |          |         |                      |        |
|     | coping with the          |                |           |       |          |         |                      |        |
|     | workload?                |                |           |       |          |         |                      |        |
| 8.  | How do you rate the      | Outstanding    | Excellent | Very  | Good     | Average | Outstanding          | 81.30% |
|     | quality of teaching in   |                |           | Good  |          |         | and Excellent        |        |
|     | the College?             | 50.50%         | 30.80%    | 9.70% | 1.81%    | 2.38%   |                      |        |
| 9.  | How do you rate the      | Outstanding    | Excellent | Very  | Good     | Average | Outstanding          | 98.24% |
|     | outcomes that your ward  |                |           | Good  |          |         | and Excellent        |        |
|     | has achieved from the    | 62.24%         | 36.00%    | 0.51% | 0.51%    | 0.00%   |                      |        |
|     | courses?                 |                |           |       |          |         |                      |        |
| 10. | How do you rate the      | Outstanding    | Excellent | Very  | Good     | Average | Outstanding          | 98.06% |
|     | transparency of the      |                |           | Good  |          |         | and <i>Excellent</i> |        |
|     | evaluation system in the | 62.04%         | 36.02%    | 0.31% | 0.51%    | 0.20%   |                      |        |
|     | College?                 |                |           |       |          |         |                      |        |
| 11. | Any other comments and   | /or            |           |       | (Recorde | ed)     |                      |        |
|     | questions?               |                |           |       | `        | •       |                      |        |
|     | Average Rating           | Rating 96.16 % |           |       |          |         |                      |        |
|     |                          |                |           |       |          |         |                      |        |