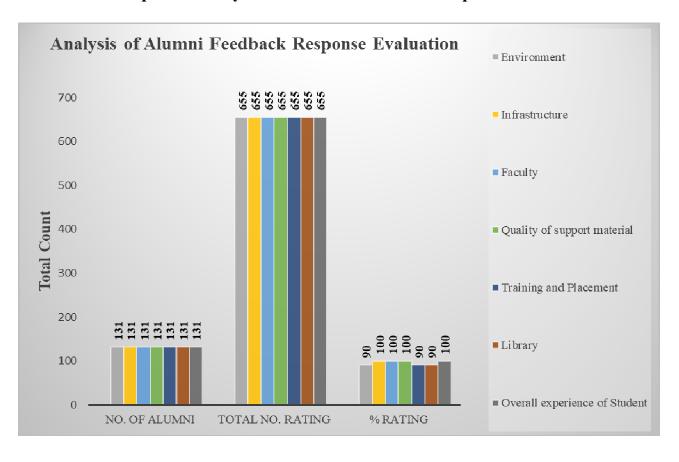

#### 7. ALUMNI FEEDBACK

Category: Alumni Feedback

Total number of Alumni recorded feedback: 68

**Total number of questions attempted: 22** 

Feedback Type: Online

**Graphical Analysis of Alumni Feedback Response** 

#### **Analysis Report on the Alumni Feedback**

We have received feedback from 68 numbers of Students" through online process by web link

Website address: <a href="https://docs.google.com/forms/u/1/">https://docs.google.com/forms/u/1/</a>

**Direct Link URL:** 

https://docs.google.com/forms/d/12\_jdbWQdpHpNOKwak1tDh0Ko8ZqC-zukwQk\_HZFmwXE/edit

Average Rating of Alumni feedback Response found to be at **64.06 %** Scale for Opinion of Alumni's found to be at Rank **B** (100-60).