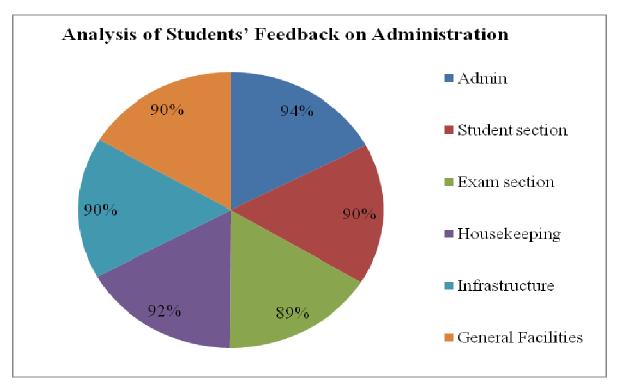

#### 5. STUDENTS FEEDBACK ON FACILITIES

Category: Students Feedback on Facilities Total number of recorded feedback: 584 Total number of questions attempted: 22

Feedback Type: Online

# **Screen Shot of Online Feedback Submission**

**Tabular Analysis of Students Feedback on Facilities Response** 

| Q.  | Nature of Question                              | <b>Opinions of</b> |           |              |      |         | Scale of                  | % of Opini |
|-----|-------------------------------------------------|--------------------|-----------|--------------|------|---------|---------------------------|------------|
| No. |                                                 | A                  | В         | C            | D    | E       | Opinion                   | on         |
| 1.  | The class rooms and furniture's are available.  | Outstanding        | Excellent | Very<br>Good | Good | Average | Outstanding and           | 79.1%      |
|     |                                                 | 37.3               | 41.8      | 13.7         | 4.3  | 2.9     | Excellent                 |            |
| 2.  | The building, classrooms and furniture are well | Outstanding        | Excellent | Very<br>Good | Good | Average | Outstanding and           | 80.0%      |
|     | maintained.                                     | 41.1               | 38.9      | 13.4         | 4.3  | 2.4     | Excellent                 |            |
| 3.  | The labs are adequate and well equipped.        | Outstanding        | Excellent | Very<br>Good | Good | Average | Outstanding and           | 76.7%      |
|     |                                                 | 35.8               | 40.9      | 16.6         | 40.9 | 2.4     | Excellent                 |            |
| 4.  | Parking facilities are available.               | Outstanding        | Excellent | Very<br>Good | Good | Average | Outstanding and           | 80.3%      |
|     |                                                 | 39.4               | 40.9      | 13.3         | 3.9  | 3.4     | Excellent                 |            |
| 5.  | Water resources are adequately provided.        | Outstanding        | Excellent | Very<br>Good | Good | Average | Outstanding and           | 80.5%      |
|     |                                                 | 41.1               | 39.4      | 12.8         | 3.8  | 2.9     | Excellent                 |            |
| 6.  | Safe drinking water is available.               | Outstanding        | Excellent | Very<br>Good | Good | Average | Outstanding and           | 82.9%      |
|     |                                                 | 44.5               | 38.4      | 13.3         | 3.3  | 2.6     | Excellent                 |            |
| 7.  | Roads are well<br>maintained within             | Outstanding        | Excellent | Very<br>Good | Good | Average | Outstanding and           | 84.00%     |
|     | campus.                                         | 50.6               | 33.4      | 10.8         | 2.6  | 2.6     | Excellent                 |            |
| 8.  | Sport infrastructure for indoor and outdoor     | Outstanding        | Excellent | Very<br>Good | Good | Average | Outstanding and           | 68.1%      |
|     | game.                                           | 27.2               | 40.9      | 17.5         | 7.5  | 6.8     | Excellent                 |            |
| 9.  | Gymnasium facility is available.                | Outstanding        | Excellent | Very<br>Good | Good | Average | Outstanding and           | 69.1%      |
|     |                                                 | 27.7               | 41.4      | 17.8         | 7.2  | 5.8     | Excellent                 |            |
| 10. | Separate boys and girls common room is          | Outstanding        | Excellent | Very<br>Good | Good | Average | Outstanding and           | 78.1%      |
|     | available.                                      | 46.8               | 31.3      | 10.6         | 5.5  | 6       | Excellent                 |            |
| 11. | Track for handicapped student is available.     | Outstanding        | Excellent | Very<br>Good | Good | Average | Outstanding and Excellent | 76.7%      |

|     |                                              | 39.0     |      | 37.7      | 13.5         | 6.2  | 3.6     |                 |        |
|-----|----------------------------------------------|----------|------|-----------|--------------|------|---------|-----------------|--------|
| 12. | First aid cum sick room is available.        | Outstand | ling | Excellent | Very<br>Good | Good | Average | Outstanding and | 76.9%  |
|     |                                              | 1341.    | 1    | 35.8      | 14.9         | 4.6  | 3.6     | Excellent       |        |
| 13. | Seminar & Auditorium hall is available.      | Outstana | ling | Excellent | Very<br>Good | Good | Average | Outstanding and | 87.1%  |
|     |                                              | 52.7     |      | 34.4      | 8.2          | 2.6  | 2.1     | Excellent       |        |
| 14. | Library facilities are available.            | Outstana | Ü    | Excellent | Very<br>Good | Good | Average | Outstanding and | 85.1%  |
|     |                                              | 50.3     |      | 34.8      | 9.1          | 2.7  | 3.1     | Excellent       |        |
| 15. | Computer lab is available and well           | Outstana | Ü    | Excellent | Very<br>Good | Good | Average | Outstanding and | 84.3%  |
|     | maintained.                                  | 44.7     |      | 39.6      | 10.3         | 3.1  | 2.4     | Excellent       |        |
| 16. | Internet and Wi-Fi<br>facility is available. | Outstana | ling | Excellent | Very<br>Good | Good | Average | Outstanding and | 64.8%  |
|     |                                              | 27.6     |      | 37.2      | 19.2         | 6.2  | 9.9     | Excellent       |        |
| 17. | Sports ground is available                   | Outstand | ling | Excellent | Very<br>Good | Good | Average | Outstanding and | 74.00% |
|     |                                              | 36.3     |      | 38        | 16.1         | 3.8  | 5.8     | Excellent       |        |
| 18. | Medicinal garden is well maintained.         | Outstana | Ü    | Excellent | Very<br>Good | Good | Average | Outstanding and | 84.70% |
|     |                                              | 47.9     |      | 36.8      | 9.6          | 3.4  | 2.2     | Excellent       |        |
| 19. | Toilets are sufficient for student.          | Outstand | Ü    | Excellent | Very<br>Good | Good | Average | Outstanding and | 83.9%  |
|     |                                              | 47.8     |      | 36.1      | 10.1         | 2.9  | 3.1     | Excellent       |        |
| 20. | Hostel facility is available.                | Outstand | Ü    | Excellent | Very<br>Good | Good | Average | Outstanding and | 77.6%  |
|     |                                              | 39.2     |      | 38.4      | 15.2         | 3.3  | 3.9     | Excellent       |        |
| 21. | Animal House facility is available.          | Outstana | ling | Excellent | Very<br>Good | Good | Average | Outstanding and | 81.2%  |
|     |                                              | 37.7     |      | 43.5      | 11.3         | 4.1  | 3.4     | Excellent       |        |
| 22. | Any other comments and questions?            | /or      |      |           |              | (Red | corded) |                 |        |
|     | Average Rating                               |          |      |           |              | 79   | .05 %   |                 |        |

#### Analysis Report on the Students' Feedback on Facilities Received

We have received feedback from 584 numbers of Teachers' through online process by web link

Website address: <a href="https://docs.google.com/forms/u/1/">https://docs.google.com/forms/u/1/</a>

**Direct Link URL:** 

https://docs.google.com/forms/d/12 jdbWQdpHpNOKwak1tDh0Ko8ZqC-zukwQk HZFmwXE/edit

Average Rating of students' Feedback for infrastructure Response found to be at 79.05 %Scale for Opinion of Employers' found to be at Rank **B** (100-80).