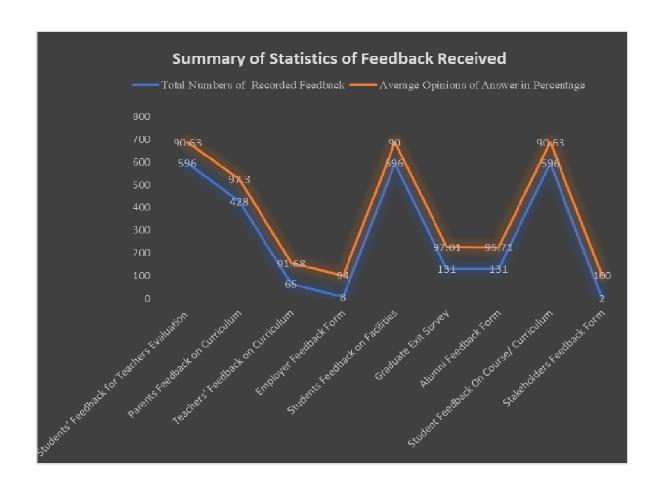

**Summary of Statistics of Feedback Received** 

|         | 15 TIIII J                                 | statistics of a coasticit received |                  |  |  |  |  |
|---------|--------------------------------------------|------------------------------------|------------------|--|--|--|--|
| Sr. No. | Feedback Category                          | <b>Total Numbers of</b>            | Average Opinions |  |  |  |  |
|         |                                            | Recorded                           | of               |  |  |  |  |
|         |                                            | Feedback                           | Answer in        |  |  |  |  |
|         |                                            |                                    | Percentage       |  |  |  |  |
| 1.      | Students' Feedback for Teachers Evaluation | 6586                               | 91.21%           |  |  |  |  |
| 2.      | Parents Feedback on Curriculum             | 516                                | 94.97 %          |  |  |  |  |
| 3.      | Teachers' Feedback on<br>Curriculum        | 56                                 | 88.77 %          |  |  |  |  |
| 4.      | Employer Feedback Form                     | 08                                 | 91.61%           |  |  |  |  |
| 5.      | Students Feedback on Facilities            | 584                                | 89.55 %          |  |  |  |  |
| 6.      | Graduate Exit Survey                       | 144                                | 94.97 %          |  |  |  |  |
| 7.      | Alumni Feedback Form                       | 37                                 | 63.52 %          |  |  |  |  |
| 8.      | Student Feedback On Course/<br>Curriculum  | 1184                               | 81.77 %          |  |  |  |  |
| 9.      | Stakeholders Feedback Form                 | 08                                 | 100.0%           |  |  |  |  |