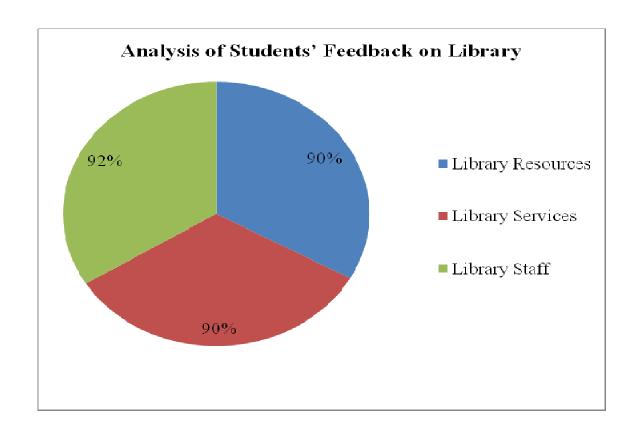

#### 5. STUDENTS FEEDBACK ON FACILITIES

Category: Students Feedback on Facilities Total number of recorded feedback: 584 Total number of questions attempted: 22

Feedback Type: Online

# **Screen Shot of Online Feedback Submission**

**Tabular Analysis of Students Feedback on Facilities Response** 

| Q.  | Nature of Question                              | <b>Opinions of</b> |           |              |      |         | Scale of                  | % of Opini |
|-----|-------------------------------------------------|--------------------|-----------|--------------|------|---------|---------------------------|------------|
| No. |                                                 | A                  | В         | C            | D    | E       | Opinion                   | on         |
| 1.  | The class rooms and furniture's are available.  | Outstanding        | Excellent | Very<br>Good | Good | Average | Outstanding and           | 79.1%      |
|     |                                                 | 37.3               | 41.8      | 13.7         | 4.3  | 2.9     | Excellent                 |            |
| 2.  | The building, classrooms and furniture are well | Outstanding        | Excellent | Very<br>Good | Good | Average | Outstanding and           | 80.0%      |
|     | maintained.                                     | 41.1               | 38.9      | 13.4         | 4.3  | 2.4     | Excellent                 |            |
| 3.  | The labs are adequate and well equipped.        | Outstanding        | Excellent | Very<br>Good | Good | Average | Outstanding and           | 76.7%      |
|     |                                                 | 35.8               | 40.9      | 16.6         | 40.9 | 2.4     | Excellent                 |            |
| 4.  | Parking facilities are available.               | Outstanding        | Excellent | Very<br>Good | Good | Average | Outstanding and           | 80.3%      |
|     |                                                 | 39.4               | 40.9      | 13.3         | 3.9  | 3.4     | Excellent                 |            |
| 5.  | Water resources are adequately provided.        | Outstanding        | Excellent | Very<br>Good | Good | Average | Outstanding and           | 80.5%      |
|     |                                                 | 41.1               | 39.4      | 12.8         | 3.8  | 2.9     | Excellent                 |            |
| 6.  | Safe drinking water is available.               | Outstanding        | Excellent | Very<br>Good | Good | Average | Outstanding and           | 82.9%      |
|     |                                                 | 44.5               | 38.4      | 13.3         | 3.3  | 2.6     | Excellent                 |            |
| 7.  | Roads are well<br>maintained within             | Outstanding        | Excellent | Very<br>Good | Good | Average | Outstanding and           | 84.00%     |
|     | campus.                                         | 50.6               | 33.4      | 10.8         | 2.6  | 2.6     | Excellent                 |            |
| 8.  | Sport infrastructure for indoor and outdoor     | Outstanding        | Excellent | Very<br>Good | Good | Average | Outstanding and           | 68.1%      |
|     | game.                                           | 27.2               | 40.9      | 17.5         | 7.5  | 6.8     | Excellent                 |            |
| 9.  | Gymnasium facility is available.                | Outstanding        | Excellent | Very<br>Good | Good | Average | Outstanding and           | 69.1%      |
|     |                                                 | 27.7               | 41.4      | 17.8         | 7.2  | 5.8     | Excellent                 |            |
| 10. | Separate boys and girls common room is          | Outstanding        | Excellent | Very<br>Good | Good | Average | Outstanding and           | 78.1%      |
|     | available.                                      | 46.8               | 31.3      | 10.6         | 5.5  | 6       | Excellent                 |            |
| 11. | Track for handicapped student is available.     | Outstanding        | Excellent | Very<br>Good | Good | Average | Outstanding and Excellent | 76.7%      |

|     |                                              | 39.0     |      | 37.7      | 13.5         | 6.2  | 3.6     |                 |        |
|-----|----------------------------------------------|----------|------|-----------|--------------|------|---------|-----------------|--------|
| 12. | First aid cum sick room is available.        | Outstand | ling | Excellent | Very<br>Good | Good | Average | Outstanding and | 76.9%  |
|     |                                              | 1341.    | 1    | 35.8      | 14.9         | 4.6  | 3.6     | Excellent       |        |
| 13. | Seminar & Auditorium hall is available.      | Outstana | ling | Excellent | Very<br>Good | Good | Average | Outstanding and | 87.1%  |
|     |                                              | 52.7     |      | 34.4      | 8.2          | 2.6  | 2.1     | Excellent       |        |
| 14. | Library facilities are available.            | Outstana | Ü    | Excellent | Very<br>Good | Good | Average | Outstanding and | 85.1%  |
|     |                                              | 50.3     |      | 34.8      | 9.1          | 2.7  | 3.1     | Excellent       |        |
| 15. | Computer lab is available and well           | Outstana | Ü    | Excellent | Very<br>Good | Good | Average | Outstanding and | 84.3%  |
|     | maintained.                                  | 44.7     |      | 39.6      | 10.3         | 3.1  | 2.4     | Excellent       |        |
| 16. | Internet and Wi-Fi<br>facility is available. | Outstana | ling | Excellent | Very<br>Good | Good | Average | Outstanding and | 64.8%  |
|     |                                              | 27.6     |      | 37.2      | 19.2         | 6.2  | 9.9     | Excellent       |        |
| 17. | Sports ground is available                   | Outstand | ling | Excellent | Very<br>Good | Good | Average | Outstanding and | 74.00% |
|     |                                              | 36.3     |      | 38        | 16.1         | 3.8  | 5.8     | Excellent       |        |
| 18. | Medicinal garden is well maintained.         | Outstana | Ü    | Excellent | Very<br>Good | Good | Average | Outstanding and | 84.70% |
|     |                                              | 47.9     |      | 36.8      | 9.6          | 3.4  | 2.2     | Excellent       |        |
| 19. | Toilets are sufficient for student.          | Outstand | Ü    | Excellent | Very<br>Good | Good | Average | Outstanding and | 83.9%  |
|     |                                              | 47.8     |      | 36.1      | 10.1         | 2.9  | 3.1     | Excellent       |        |
| 20. | Hostel facility is available.                | Outstand | Ü    | Excellent | Very<br>Good | Good | Average | Outstanding and | 77.6%  |
|     |                                              | 39.2     |      | 38.4      | 15.2         | 3.3  | 3.9     | Excellent       |        |
| 21. | Animal House facility is available.          | Outstana | ling | Excellent | Very<br>Good | Good | Average | Outstanding and | 81.2%  |
|     |                                              | 37.7     |      | 43.5      | 11.3         | 4.1  | 3.4     | Excellent       |        |
| 22. | Any other comments and questions?            | /or      |      |           |              | (Red | corded) |                 |        |
|     | Average Rating                               |          |      |           |              | 79   | .05 %   |                 |        |

# **Graphical Analysis of Students' Feedback on Facilities Response**

#### Analysis Report on the Students' Feedback on Facilities Received

We have received feedback from 584 numbers of Teachers' through online process by web link

Website address: <a href="https://docs.google.com/forms/u/1/">https://docs.google.com/forms/u/1/</a>

**Direct Link URL:** 

https://docs.google.com/forms/d/12 jdbWQdpHpNOKwak1tDh0Ko8ZqC-zukwQk HZFmwXE/edit

Average Rating of students' Feedback for infrastructure Response found to be at 79.05 %Scale for Opinion of Employers' found to be at Rank **B** (100-80).