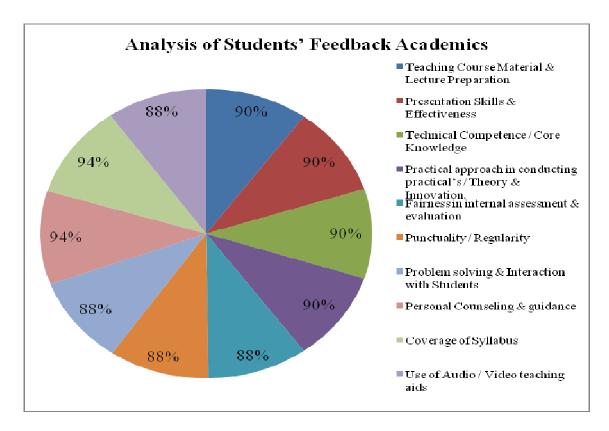

#### 1. STUDENTS' FEEDBACK FOR TEACHERS EVALUATION

The questionnaire is intended to collect information relating to your satisfaction towards the faculty, teaching, learning and evaluation. The information provided by you will be kept confidential and will be used as important feedback for quality improvement of the program of studies/College.

#### **Directions**

For each item please indicate your level of satisfaction with the following statement by clicking a score between 1 and 5. (1 - Average, 2 - Good, 3 - Very Good, 4 - Excellent, 5 - Outstanding)

Category: Students' Feedback

Total number of Students' recorded feedback: 6586

Total number of questions attempted: 21

Feedback Type: Online

# Tabular Analysis of Students' Feedback for Teacher's Evaluation on basis of Questions

| Q.  | <b>Nature of Question</b>                                                             | <b>Opinions</b>     |                         | in (0 to 5 Rat         | tings) Perc       | entage  | Scale of                        | % of       |
|-----|---------------------------------------------------------------------------------------|---------------------|-------------------------|------------------------|-------------------|---------|---------------------------------|------------|
| No. |                                                                                       | A                   | В                       | С                      | D                 | E       | Opinion                         | Opinion on |
| 1.  | The Teacher completes the entire                                                      | Outstanding 64.42 % | <b>Excellent</b> 33.79% | <i>Very Good</i> 0.41% | <b>Good</b> 1.37% | Average | Outstanding<br>and<br>Excellent | 98.21%     |
|     | syllabus in time.                                                                     | 04.42 %             |                         | 0.41%                  | 1.3/%             | _1.12%  | Lxceitent                       |            |
| 2.  | The Teacher discusses the topic                                                       | Outstanding         | Excellent               | Very Good              | Good              | Average | Outstanding and                 | 89.15%     |
|     | and interacts in the class.                                                           | 53.57%              | 35.58%                  | 3.71%                  | 7.14%             | 1.44%   | Excellent                       |            |
| 3.  | The teacher communicates                                                              | Outstanding         | Excellent               | Very Good              | Good              | Average | Outstanding and                 | 93.55%     |
|     | clearly and inspires me by his teaching.                                              | 49.04%              | 44.51%                  | 4.95%                  | 1.51%             | 1.23%   | Excellent                       |            |
| 4.  | The teacher is punctual in the class.                                                 | Outstanding         | Excellent               | Very Good              | Good              | Average | Outstanding and Excellent       | 93.19%     |
|     |                                                                                       | 74.73%              | 18.46%                  | 9.23%                  | 2.08%             | 1.0%    |                                 |            |
| 5.  | The teacher comes well prepared for the                                               | Outstanding         | Excellent               | Very Good              | Good              | Average | Outstanding and                 | 95.32%     |
|     | class.                                                                                | 72.66%              | 22.66%                  | 2.20%                  | 1.37%             | 1.10%   | Excellent                       |            |
| 6.  | The teacher encourages                                                                | Outstanding         | Excellent               | Very Good              | Good              | Average | Outstanding and                 | 96.57%     |
|     | participation and discussion in class.                                                | 78.71%              | 16.66%                  | 2.20%                  | 1.24%             | 1.20%   | Excellent                       |            |
| 7.  | Teacher uses modern teaching aids,                                                    | Outstanding         | Excellent               | Very Good              | Good              | Average | Outstanding and                 | 94.92%     |
|     | handouts, suitable<br>references, power<br>point presentation,<br>web-resources, etc? | 59.89%              | 35.03%                  | 2.80%                  | 1.92%             | 0.36%   | Excellent                       |            |
| 8.  | The teacher's attitude towards the students                                           | Outstanding         | Excellent               | Very Good              | Good              | Average | Outstanding and                 | 93.55%     |
|     | is friendly & helpful.                                                                | 59.62%              | 33.93%                  | 3.26%                  | 2.20%             | 1.0 %   | Excellent                       |            |
| 9.  | The teacher is                                                                        | Outstanding         | Excellent               | Very Good              | Good              | Average | Outstanding and                 | 96.29%     |

|     | available and accessible in the Department.                                           | 69.64%      | 26.65%    | 2.20%        | 1.0 % | 0.51 %  | Excellent               |        |
|-----|---------------------------------------------------------------------------------------|-------------|-----------|--------------|-------|---------|-------------------------|--------|
| 10. | Periodical                                                                            | Outstanding | Excellent | Very Good    | Good  | Average | Outstanding             | 91.33% |
|     | assessments are<br>conducted as per<br>schedule                                       | 66.11%      | 25.22%    | 4.66%        | 2.1%  | 1.99%   | and <i>Excellent</i>    |        |
| 11. | The level of the teacher's approach                                                   | Outstanding | Excellent | Very<br>Good | Good  | Average | Outstanding and         | 92.11% |
|     | to teaching in the class.                                                             | 52.05%      | 45.06%    | 2.02%        | 0.37% | 0.50%   | Excellent               |        |
| 12. | Teacher discusses your performance in                                                 | Outstanding | Excellent | Very<br>Good | Good  | Average | Outstanding and         | 88.78% |
|     | assignments with you.                                                                 | 40.77%      | 48.01     | 4.50%        | 3.49% | 4.01    | Excellent               |        |
| 13. | Teachers inform you                                                                   | Outstanding | Excellent | Very Good    | Good  | Average | Outstanding             | 90.01% |
|     | about your expected competencies, course outcomes and program outcomes.               | 50.01%      | 47.00%    | 1.0%         | 1.54% | 0.45%   | and<br><i>Excellent</i> |        |
| 14. | Teachers inform you                                                                   | Outstanding | Excellent | Very Good    | Good  | Average | Outstanding             | 86.28% |
|     | about your expected competencies, course outcomes and program outcomes.               | 40.0%       | 46.28     | 4.68%        | 5.0%  | 5.0%    | and<br><i>Excellent</i> |        |
| 15. | The teacher                                                                           | Outstanding | Excellent | Very Good    | Good  | Average | Outstanding             | 96.45% |
|     | illustrates the concepts through examples and applications.                           | 50.20%      | 46.25%    | 1.27%        | 1.0%  | 2.0%    | and<br><i>Excellent</i> |        |
| 16. | The teacher                                                                           | Outstanding | Excellent | Very Good    | Good  | Average | Outstanding             | 81.17% |
|     | identifies your strengths and encourage you with providing right level of challenges. | 55.20%      | 40.20%    | 2.40%        | 1.20% | 1.0%    | and<br><i>Excellent</i> |        |
| 17. | Teacher is able to                                                                    | Outstanding | Excellent | Very Good    | Good  | Average | Outstanding             | 88.98% |
|     | identify your                                                                         | 48.28%      | 40.70%    | 4.0%         | 4.0%  | 3.02%   | and                     |        |

|     | weaknesses and help<br>you to overcome<br>them                                      |                    |                  |                    |                   |                  | Excellent                       |        |
|-----|-------------------------------------------------------------------------------------|--------------------|------------------|--------------------|-------------------|------------------|---------------------------------|--------|
| 18. | Teachers encourage you to participate in extracurricular activities                 | Outstanding 40.88% | Excellent 40.00% | Very Good<br>10.0% | Good<br>4.45%     | Average 5.55%    | Outstanding<br>and<br>Excellent | 82.88% |
| 19. | The contribution of<br>the teacher in<br>development of your<br>presentation skill. | Outstanding 70.15% | Excellent 23.14% | Very Good 2.21%    | Good 2.02%        | Average 2.48%    | Outstanding and Excellent       | 93.29% |
| 20. | The contribution of<br>the teacher in<br>development of your<br>subject skill.      | Outstanding 60.28% | Excellent 20.60% | Very Good<br>3.32% | <i>Good</i> 5.01% | Average<br>4.99% | Outstanding<br>and<br>Excellent | 86.68% |
| 21. | Any other comments (If any)                                                         |                    |                  |                    | (Recorded         | 1)               |                                 |        |
|     | Average Rating                                                                      |                    |                  |                    | 94.21%            |                  |                                 |        |

Graphical Analysis of Students' Feedback Response for Teachers Evaluation

#### Analysis Report on the Students' Feedback for Teacher's Evaluation

We have received feedback from 6586 numbers of Students' through online process by web link

Website address: https://docs.google.com/forms/d/1yQuCSOJLxZD6 EbQPCKgkHfDh9XEa-

GFc07TnKvK1pc/edit

Direct Link URL: <a href="https://docs.google.com/forms/u/1/">https://docs.google.com/forms/u/1/</a>

Average Rating of Teachers' Feedback Response found to be at 94.21%

Scale for Opinion of Teachers' found to be at Rank A (100-80).