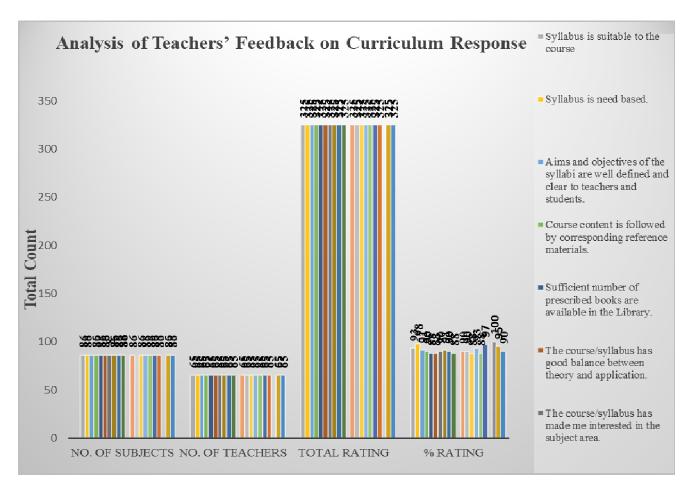

#### 2. TEACHERS' FEEDBACK ON CURRICULUM

Category: Teachers' Feedback on curriculum

Total number of Teachers' recorded feedback: 56

**Total number of questions attempted: 21** 

Feedback Type: Online

Tabular Analysis of Teachers' Feedback on Curriculum Response

#### Analysis Report on the Teachers' Feedback on Curriculum Response Received

We have received feedback from 56 numbers of Teachers' through online process by web link

 $\label{lem:website address: https://docs.google.com/forms/d/1yQuCSOJLxZD6\_EbQPCKgkHfDh9XEa-GFc07TnKvK1pc/edit$ 

Direct Link URL: <a href="https://docs.google.com/forms/u/1/">https://docs.google.com/forms/u/1/</a>

Average Rating of Teachers' Feedback Response found to be at **99.56%**Scale for Opinion of Teachers' found to be at Rank A (100-80).

# The following are the observations on Teachers' Feedback on Curriculum

- 1. Seminars/conferences on Review and Research papers: 2023 be organized.
- 2. A study group be formed to regulate the new challenges occurred in the form of change in curricula& CBCS & new set up to be cope up with the new education policy.
- 3. Students' interaction with industries should be increased.

#### Action taken against Feedback

- 1. Seminars/conferences under the topic of current trends in field of pharmaceuticals to emerge Review and Research papers organized.
- 2. A study group be formed under existing local guardian to regulate new type offset in study system.
- 3. Arranged industrial visits and Training compulsory minimum for one month.