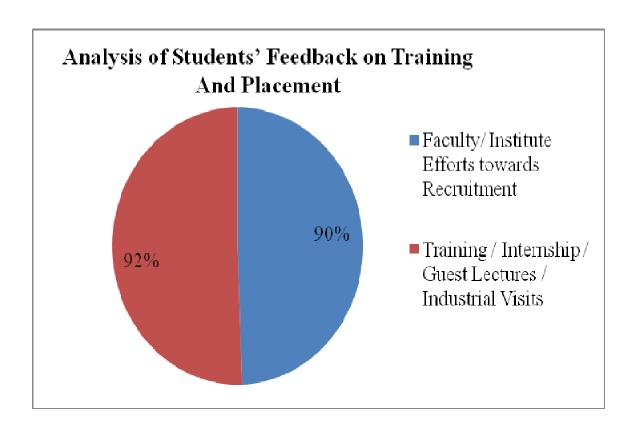

#### 6. GRADUATE EXIT SURVEY

Category: Graduate Exit Survey

Total number of Employer recorded feedback: 144

Total number of questions attempted: 10

Feedback Type: Online

#### **Screen Shot of Online Feedback Submission**

**Tabular Analysis of Graduate Exit Survey Response** 

| Q.  | Nature of Question                                                                                                              | Analysis of Opinions of |                |                       |                 | _                  | Scale of                        | % of   |
|-----|---------------------------------------------------------------------------------------------------------------------------------|-------------------------|----------------|-----------------------|-----------------|--------------------|---------------------------------|--------|
| No. |                                                                                                                                 | A                       | В              | C                     | D               | E                  | Opinion                         | Opini  |
| 1.  | How much you satisfied with the facilities provided by the Institute?                                                           | Outstanding 38.8        | Excellent 37.5 | Very<br>Good<br>14.6  | <b>Good</b> 6.9 | Averag<br>e<br>2.1 | Outstanding<br>and<br>Excellent | 76.3%  |
| 2.  | How much technical<br>know-how (both in<br>Theory and practical)<br>you gained at this<br>Institute?                            | Outstanding 34.00       | Excellent 40.3 | Very<br>Good<br>17.45 | Good<br>6.9     | Averag<br>e<br>1.4 | Outstanding<br>and<br>Excellent | 74.3%  |
| 3.  | Academic activities taken by the institute to improve your technical knowledge useful in overall growth?                        | Outstanding 33.3        | Excellent 40.3 | Very<br>Good<br>17.4  | <i>Good</i> 7.6 | Averag<br>e<br>1.4 | Outstanding<br>and<br>Excellent | 73.6%  |
| 4.  | How much your grievances (if any) handled promptly and properly by the College authorities?                                     | Outstanding 28.5        | Excellent 44.4 | Very<br>Good          | Good<br>8.3     | Averag<br>e<br>1.4 | Outstanding<br>and<br>Excellent | 72.9%  |
| 5.  | Level of<br>workshops/conferenc<br>es/seminar/Industrial<br>Visits/ Quality<br>Improvement<br>Programs organized<br>by College? | Outstanding 44.4        | Excellent 31.3 | Very<br>Good<br>16.7  | Good 4.2        | Averag<br>e<br>3.5 | Outstanding<br>and<br>Excellent | 75.7%  |
| 6.  | Carrier Guidance provided by the College?                                                                                       | Outstanding 47.2        | Excellent 31.9 | Very<br>Good<br>13.2  | Good 5.6        | Averag<br>e<br>2.1 | Outstanding and Excellent       | 79.1%  |
| 7.  | Personality Development Opportunities?                                                                                          | Outstanding 31.9        | Excellent 36.1 | Very<br>Good<br>22.2  | Good 6.3        | Average 3.5        | Outstanding<br>and<br>Excellent | 68.00% |
| 8.  | Campus Recruitment                                                                                                              | Outstanding             | Excellent      | Very<br>Good          | Good            | Average            | Outstanding and                 | 65.3%  |

|     | held at College?                 | 25          | 40.3      | 22.2         | 5.6       | 6.9     | Excellent       |       |
|-----|----------------------------------|-------------|-----------|--------------|-----------|---------|-----------------|-------|
| 9.  | Students Club Activities held at | Outstanding | Excellent | Very<br>Good | Good      | Average | Outstanding and | 68.0% |
|     | College?                         | 23.6        | 44.4      | 19.4         | 7.6       | 4.9     | Excellent       |       |
| 10. | Any suggestions                  |             |           |              | (Recorded | )       |                 |       |
| A   | Average Rating                   |             |           |              | 72.09%    |         |                 |       |

# **Graphical Analysis of Graduate Exit Survey Response**

#### **Analysis Report on the Graduate Exit Survey**

We have received feedback from 144 numbers of Students" through online process by web link

Website address: <a href="https://docs.google.com/forms/u/1/">https://docs.google.com/forms/u/1/</a>

**Direct Link URL:** 

https://docs.google.com/forms/d/12 jdbWQdpHpNOKwak1tDh0Ko8ZqC-zukwQk HZFmwXE/edit

Average Rating of students' Feedback for infrastructure Response found to be at **72.9 %**Scale for Opinion of Employers' found to be at Rank **B** (100-60).