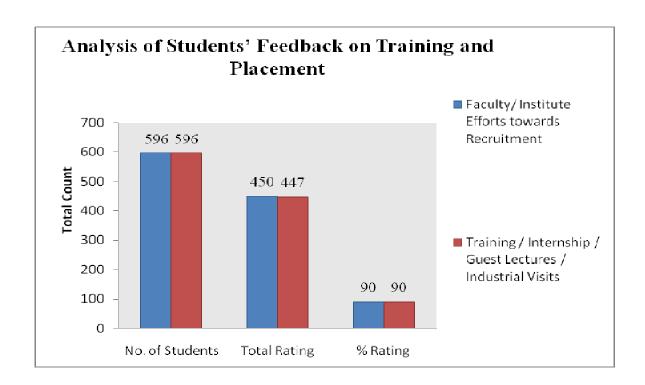

**Graphical Analysis of Employers' Feedback Response** 

#### Analysis Report on the Employers' Feedback Received

We have received feedback from 08 numbers of Teachers' through online process by web link

Website address: <a href="https://docs.google.com/forms/u/1/">https://docs.google.com/forms/u/1/</a>

**Direct Link URL:** 

https://docs.google.com/forms/d/16S08AVdyDUuaSklK16MnNTtXNKU7skuiEEBFg23lfOg/edit

Average Rating of Employers' Feedback Response found to be at 80.37 %Scale for Opinion of Employers' found to be 80.37% at Rank A (100-80).

#### The following are the observations on Employers' Feedback

- 1. Internships/Project works have to be increased.
- 2. Syllabi be made more interesting and relevant as per the requirement of the industry.
- 3. Need to be filled Academic loss of students due to pandemic especially practical techniques.

#### Action taken against Feedback

- 1. Arranged industrial visits and Training compulsory minimum for one month with college's official permission.
- 2. By using demonstrations and smart learning tools Syllabi made more interesting and relevant and easier for students.
- 3. Repeated practical's of previous one by utilizing free weekly half sessions of students.