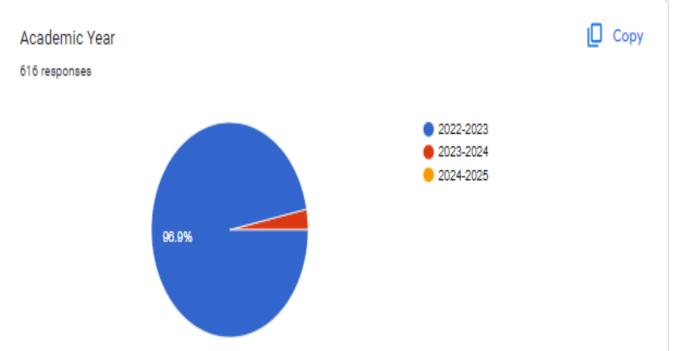

#### 3. PARENTS' FEEDBACK ON CURRICULUM

Category: Parents' Feedback on Curriculum

Total number of Parents' recorded feedback: 616

Total number of questions attempted: 11

Feedback Type: Online

# Analysis Report on the Parents' Feedback on Curriculum Received

We have received feedback from 616 numbers of Teachers' through online process by web link

Website address: <a href="https://docs.google.com/forms/u/1/">https://docs.google.com/forms/u/1/</a>

Direct Link URL: https://docs.google.com/forms/d/10nUb6 SqcffufxuGE9M4Iv4MrBvNaQDtL3B4Sp-

b9dU/edit#responses

Average Rating of Teachers' Feedback Response found to be at 96.16% Scale for Opinion of Teachers' found to be at Rank A (100-80).