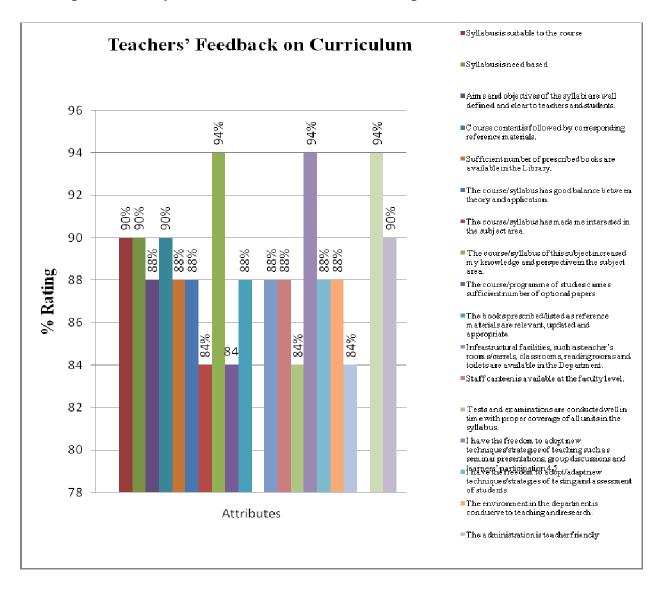

#### 2. TEACHERS' FEEDBACK ON CURRICULUM

Category: Teachers' Feedback on curriculum

Total number of Teachers' recorded feedback: 56

**Total number of questions attempted: 21** 

Feedback Type: Online

Tabular Analysis of Teachers' Feedback on Curriculum Response

| Q.  | Nature of                                                             | r Analysis o<br>Opinio |            | r in (0 to 5 Rat |       |         | Scale of                  | % of        |
|-----|-----------------------------------------------------------------------|------------------------|------------|------------------|-------|---------|---------------------------|-------------|
| No. | Question                                                              | A                      | В          | C                | D     | E       | Opinion                   | Opini<br>on |
| 1.  | Syllabus is                                                           | Outstanding            | Excellent  | Very Good        | Good  | Average | Outstanding               | 98.46%      |
|     | suitable to the course.                                               | 61.22%                 | 37.24%     | 1.02%            | 0.00% | 0.00%   | - and<br><i>Excellent</i> |             |
| 2.  | Syllabus is need                                                      | Outstanding            | Excellent  | Very Good        | Good  | Average | Outstanding               | 89.8%       |
|     | based.                                                                | 40.31%                 | 49.49%     | 9.69%            | 0.00% | 0.00%   | and<br>Excellent          |             |
| 3.  | Aims and objectives of the                                            | Outstanding            | Excellent  | Very Good        | Good  | Average | Outstanding and           | 90.31%      |
|     | syllabi are well<br>defined and clear<br>to teachers and<br>students. | 37.76%                 | 52.55%     | 8.67%            | 0.51% | 0.00%   | Excellent                 |             |
| 4.  | Course content is followed by                                         | Outstanding            | Excellent  | Very Good        | Good  | Average | Outstanding and           | 95.41%      |
|     | corresponding reference materials.                                    | 47.96%                 | 47.45%     | 4.08%            | 0.00% | 0.00%   | Excellent                 |             |
| 5.  | Sufficient number of                                                  | Outstanding            | Excellent  | Very Good        | Good  | Average | Outstanding and           | 98.46%      |
|     | prescribed books are available in the Library.                        | 62.24%                 | 36.22%     | 0.51%            | 0.51% | 0.00%   | Excellent                 |             |
| 6.  | The course/syllabus                                                   | Outstanding            | Excellent  | Very Good        | Good  | Average | Outstanding and           | 99.49%      |
|     | has good balance<br>between theory<br>and application.                | 68.88%                 | 30.61%     | 0.00%            | 0.00% | 0.00%   | Excellent                 |             |
| 7.  | The                                                                   | Outstanding            | Excellent  | Very Good        | Good  | Average | Outstanding               | 91.31%      |
|     | course/syllabus has made me interested in the subject area.           | 37.76%                 | 52.55<br>% | 8.67%            | 0.51% | 0.00%   | and <i>Excellent</i>      |             |
| 8.  | The                                                                   | Outstanding            | Excellent  | Very Good        | Good  | Average | Outstanding and           | 81.30%      |

|     | course/syllabus of this subject increased my knowledge and perspective in the subject area.                                          | 50.50%             | 30.80%                  | 9.70%              | 1.81%         | 2.38%         | Excellent                       |        |
|-----|--------------------------------------------------------------------------------------------------------------------------------------|--------------------|-------------------------|--------------------|---------------|---------------|---------------------------------|--------|
| 9.  | The course/program me of studies carries sufficient number of optional papers.                                                       | Outstanding 62.24% | Excellent 36.00 %       | Very Good 0.51%    | Good<br>0.51% | Average 0.00% | Outstanding and Excellent       | 98.24% |
| 10. | The books prescribed/listed as reference materials are relevant, updated and appropriate.                                            | Outstanding 62.04% | Excellent 36.02%        | Very Good 0.31%    | Good<br>0.51% | Average 0.20% | Outstanding<br>and<br>Excellent | 98.06% |
| 11. | Infrastructural facilities, such as teacher's rooms/carrels, class rooms, reading rooms and toilets are available in the Department. | Outstanding 47.55% | Excellent 47.45%        | Very Good 4.08%    | Good<br>0.00% | Average 0.00% | Outstanding and Excellent       | 95.00% |
| 12. | Staff canteen is available at the faculty level.                                                                                     | Outstanding 40.31% | Excellent<br>49.49<br>% | Very Good<br>9.69% | Good<br>0.00% | Average 0.00% | Outstanding and Excellent       | 89.08% |
| 13. | Tests and examinations are conducted well in time with proper coverage of all units in the syllabus.                                 | Outstanding 60.00% | Excellent 37.24 %       | Very Good 1.02%    | Good<br>1.00% | Average 0.22% | Outstanding and Excellent       | 97.24% |

| 14. | I have the freedom to adopt new                                                                                  | Outstanding | Excellent | Very Good | Good  | Average | Outstanding and Excellent | 98.62% |
|-----|------------------------------------------------------------------------------------------------------------------|-------------|-----------|-----------|-------|---------|---------------------------|--------|
|     | techniques/strate gies of teaching such as seminar presentations, group discussions and learners' participation. | 68.01%      | 30.61%    | 0.00%     | 0.87% | 0.00%   |                           |        |
| 15. | I have the freedom to                                                                                            | Outstanding | Excellent | Very Good | Good  | Average | Outstanding and           | 87.71% |
|     | adopt/adapt new<br>techniques/strate<br>gies of testing<br>and assessment<br>of students.                        | 37.76%      | 52.05%    | 8.67%     | 1.01% | 0.00%   | Excellent                 |        |
| 16. | The environment                                                                                                  | Outstanding | Excellent | Very Good | Good  | Average | Outstanding               | 97.26% |
|     | in the department is conducive to teaching and research.                                                         | 60.02%      | 37.24%    | 1.02%     | 1.20% | 0.00%   | and<br>Excellent          |        |
| 17. | The                                                                                                              | Outstanding | Excellent | Very Good | Good  | Average | Outstanding               | 85.11% |
|     | administration is<br>teacher friendly                                                                            | 47.96%      | 37.15%    | 10.08%    | 2.00% | 3.00%   | and<br><i>Excellent</i>   |        |
| 18. | The University                                                                                                   | Outstanding | Excellent | Very Good | Good  | Average | Outstanding and           | 89.00% |
|     | provides adequate and smooth support for projects and research facilities.                                       | 40.31%      | 49.41%    | 9.69%     | 0.00% | 0.00%   | Excellent                 |        |
| 19. | The University provides                                                                                          | Outstanding | Excellent | Very Good | Good  | Average | Outstanding and           | 97.45% |
|     | adequate funding and support to faculty members                                                                  | 50.00%      | 47.45%    | 3.55%     | 0.00% | 0.00%   | Excellent                 |        |

|     | for upgrading<br>their skills and<br>qualifications. |             |            |           |        |         |                 |        |  |  |
|-----|------------------------------------------------------|-------------|------------|-----------|--------|---------|-----------------|--------|--|--|
| 20. | Provisions for professional                          | Outstanding | Excellent  | Very Good | Good   | Average | Outstanding and | 91.61% |  |  |
|     | development are<br>non-<br>discriminatory            | 43.96%      | 47.65%     | 8.08%     | 0.01%  | 0.00%   | Excellent       |        |  |  |
|     | and fair.                                            |             |            |           |        |         |                 |        |  |  |
| 21. | Any suggestions                                      |             | (Recorded) |           |        |         |                 |        |  |  |
|     | Average Rating                                       |             |            |           | 99.56% |         |                 |        |  |  |