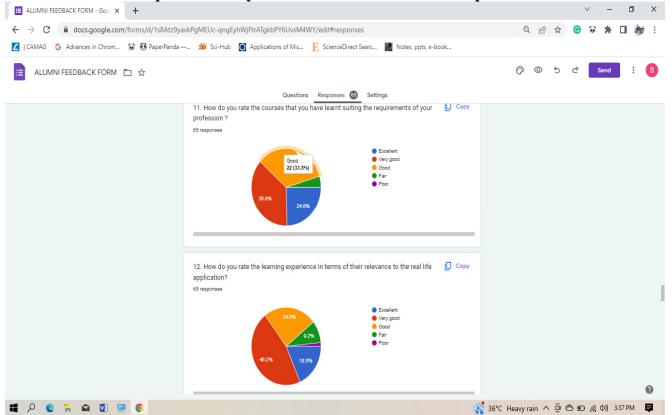

#### 7. ALUMNI FEEDBACK

Category: Alumni Feedback

Total number of Alumni recorded feedback: 68

**Total number of questions attempted: 22** 

Feedback Type: Online

# **Screen Shot of Online Feedback Submission**

**Tabular Analysis of Alumni Feedback Response** 

| Q.<br>No. | Nature of Question                                              | Opinio      | ons of Answ |              |      |         | Scale of % Opinion Op     |       |  |  |  |
|-----------|-----------------------------------------------------------------|-------------|-------------|--------------|------|---------|---------------------------|-------|--|--|--|
|           |                                                                 | A           | В           | C            | D    | E       | •                         | on    |  |  |  |
| 1.        | How would you rate<br>your overall stay at                      | Outstanding | Excellent   | Very<br>Good | Good | Average | Outstanding and           | 72.3% |  |  |  |
|           | MGSM's Smt.<br>Sharadchandrika Suresh<br>Patil College, Chopda? | 36.9        | 35.4        | 20.0         | 4.6  | 3.1     | Excellent                 |       |  |  |  |
| 2.        | How would you rate the admission process of                     | Outstanding | Excellent   | Very<br>Good | Good | Average | Outstanding and           | 61.5% |  |  |  |
|           | the College?                                                    | 36.9        | 24.6        | 30.8         | 7.7  | 0.00    | Excellent                 |       |  |  |  |
| 3.        | How you rate<br>laboratories &                                  | Outstanding | Excellent   | Very<br>Good | Good | Average | Outstanding and           | 61.5% |  |  |  |
|           | equipment available in<br>the department/college?               | 21.5        | 40          | 26.2         | 10.2 | 1.5     | Excellent                 |       |  |  |  |
| 4.        | How you rate sports and cultural facilities                     | Outstanding | Excellent   | Very<br>Good | Good | Average | Outstanding and           | 64.6% |  |  |  |
|           | provided by the college?                                        | 36.9        | 27.7        | 18.5         | 13.8 | 3.1     | Excellent                 |       |  |  |  |
| 5.        | How you rate<br>evaluation system of the                        | Outstanding | Excellent   | Very<br>Good | Good | Average | Outstanding and           | 66.2% |  |  |  |
|           | College?                                                        | 23.1        | 43.1        | 26.2         | 6.2  | 1.5     | Excellent                 |       |  |  |  |
| 6.        | How you rate library/seminar/reading                            | Outstanding | Excellent   | Very<br>Good | Good | Average | Outstanding and           | 58.4% |  |  |  |
|           | Room of the college?                                            | 29.2        | 29.2        | 30.8         | 7.7  | 3.1     | Excellent                 |       |  |  |  |
| 7.        | On campus Training & Placement (T & P)                          | Outstanding | Excellent   | Very<br>Good | Good | Average | Outstanding and Excellent | 41.5% |  |  |  |
|           | opportunities provided to you?                                  | 13.8        | 27.7        | 32.3         | 20.0 | 6.2     |                           |       |  |  |  |
| 8.        | Career counseling and guidance for higher                       | Outstanding | Excellent   | Very<br>Good | Good | Average | Outstanding and Excellent | 49.2% |  |  |  |
|           | studies from T&P Cell?                                          | 20.0        | 29.2        | 43.1         | 4.6  | 3.1     |                           |       |  |  |  |
| 9.        | Teacher-student                                                 | Outstanding | Excellent   | Very<br>Good | Good | Average | Outstanding               | 69.2% |  |  |  |

|        | and Excellent             | 1.5         |    | 4.6  | 24.6         | 36.9      | 32.3                | relationship.                                                                          |     |
|--------|---------------------------|-------------|----|------|--------------|-----------|---------------------|----------------------------------------------------------------------------------------|-----|
| 64.6%  | Outstanding and Excellent | verage      | A  | Good | Very<br>Good | Excellent | Outstanding         | Alumni<br>Association/Network of                                                       | 10. |
|        |                           | 1.5         |    | 9.2  | 24.6         | 36.9      | 27.7                | Old Friends.                                                                           |     |
| 61.5%  | Outstanding and Excellent | Avera<br>ge | od | Go   | Very<br>Good | Excellent | Outstanding         | How do you rate the                                                                    | 11. |
|        | and Excenen               | 0.00        | 6  | 4.0  | 33.8         | 36.9      | 24.6                | courses that you have learnt suiting the requirements of your profession?              |     |
| 64.7%  | Outstanding and Excellent | Avera       | od | Go   | Very<br>Good | Excellent | Outstanding         | How do you rate the                                                                    | 12. |
|        | and Excellent             | 1.5         | 2  | 9.   | 24.6         | 46.2      | 18.5                | learning experience in<br>terms of their relevance<br>to the real life<br>application? |     |
| 58.4%  | Outstanding and Excellent | Avera       | od | Go   | Very<br>Good | Excellent | Outstanding         | How do you rate the courses that you have                                              | 13. |
|        | and Excenent              | 1.5         | 6  |      | 33.87        | 44.6      | 13.8                | learnt in relation to your current job?                                                |     |
| 53.9%  | Outstanding and Excellent | Avera<br>ge | od | Go   | Very<br>Good | Excellent | Outstanding         | How do you rate the way your grievances                                                | 14. |
|        |                           | 1.5         | 2  | 6.   | 38.5         | 35.4      | 18.56               | were handled at the College as a student?                                              |     |
| 52.3%  | Outstanding and Excellent | Avera       | od | Go   | Very<br>Good | Excellent | Outstanding         | . How do you rate the                                                                  | 15. |
|        | and Excellent             | 1.5         | 2  | 6.   | 40.00        | 33.8      | 18.5                | way your grievances<br>were handled at the<br>College as an Alumni?                    |     |
| 63.00% | Outstanding and Excellent | Avera<br>ge | od | Go   | Very<br>Good | Excellent | Outstanding         | How was the learning environment of this                                               | 16. |
|        |                           | 1.5         | 6  | 4.   | 30.8         | 33.8      | 29.2                | College?                                                                               |     |
| 70.8%  | Outstanding and Excellent | Avera<br>ge |    | Go   | Very<br>Good | Excellent | Outstanding         | Overall rating of the College?                                                         | 17. |
|        |                           | 1.5         |    | 6.   | 21.5         | 32.3      | 38.5 Annual gatheri | Most Memorable                                                                         |     |