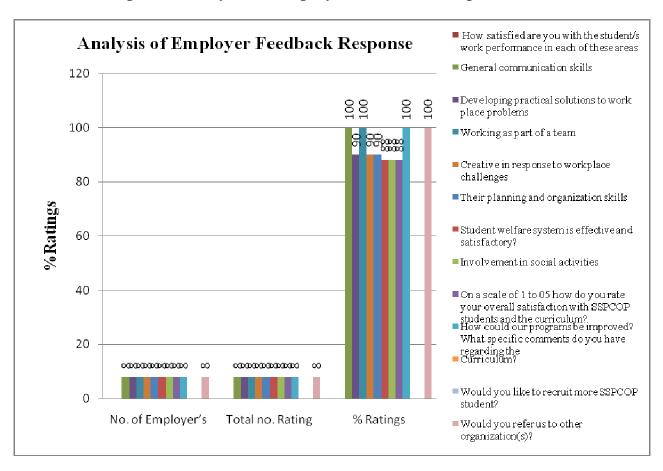

#### 4. EMPLOYER FEEDBACK

Category: Employer Feedback

Total number of Employer recorded feedback: 08

**Total number of questions attempted: 17** 

Feedback Type: Online

Screen Shot of Online Feedback Submission

**Tabular Analysis of Employer Feedback Response** 

| Q.  | Nature of Question                       | Oninions    |           | in (0 to 5 R |       |         | Scale of           | % of    |
|-----|------------------------------------------|-------------|-----------|--------------|-------|---------|--------------------|---------|
| No. |                                          | A           | B         | C            | D     | E       | <b>Opinion</b>     | Opinion |
| 1.  | General communication skills?            | Outstanding | Excellent | Very Good    | Good  | Average | Outstanding<br>and | 87.5%   |
|     |                                          | 25.0%       | 62.5%     | 0.00%        | 12.5% | 0.00%   | Excellent          |         |
| 2.  | Developing practical solutions to work   | Outstanding | Excellent | Very Good    | Good  | Average | Outstanding and    | 87.5%   |
|     | place problems.                          | 25.0%       | 62.5%     | 0.00%        | 12.5% | 0.00%   | Excellent          |         |
| 3.  | Working as part of a team.               | Outstanding | Excellent | Very Good    | Good  | Average | Outstanding and    | 87.5%   |
|     |                                          | 50.00%      | 37.5%     | 12.5%        | 0.00% | 0.00%   | Excellent          |         |
| 4.  | Creative in response to workplace        | Outstanding | Excellent | Very Good    | Good  | Average | Outstanding<br>and | 87.5%   |
|     | challenges.                              | 50.00%      | 37.5%     | 0.00%        | 12.5% | 0.00%   | Excellent          |         |
| 5.  | Their planning and organization skills.  | Outstanding | Excellent | Very Good    | Good  | Average | Outstanding and    | 87.20%  |
|     |                                          | 37.5%       | 50.00%    | 00.00%       | 12.5% | 0.00%   | Excellent          |         |
| 6.  | Self-motivated and taking on appropriate | Outstanding | Excellent | Very Good    | Good  | Average | Outstanding and    | 75.00%  |
|     | level of<br>responsibility.              | 75.00%      | 00.00%    | 12.5%        | 12.5% | 0.00%   | Excellent          |         |
| 7.  | Open to new ideas                        | Outstanding | Excellent | Very Good    | Good  | Average | Outstanding        | 75.0%   |
|     | and learning new techniques.             | 25.00%      | 50.00%    | 0.00%        | 25.00 | 0.00%   | and<br>Excellent   |         |
| 8.  | Using technology and workplace           | Outstanding | Excellent | Very Good    | Good  | Average | Outstanding and    | 75.0%   |
|     | equipment.                               | 50.50%      | 30.80%    | 9.70%        | 1.81% | 2.38%   | Excellent          |         |
| 9.  | Ability to contribute to the goal of the | Outstanding | Excellent | Very Good    | Good  | Average | Outstanding and    | 62.5%   |
|     | organization.                            | 37.5%       | 25.00%    | 25.00%       | 12.5% | 0.00%   | Excellent          |         |
| 10. | Technical<br>knowledge/skill.            | Outstanding | Excellent | Very Good    | Good  | Average | Outstanding and    | 87.5%   |
|     | Kilowiedge/Skill.                        | 50.00%      | 37.5%     | 0.00%        | 12.5% | 0.00%   | Excellent          |         |
| 11. | Ability to                               | Outstanding | Excellent | Very Good    | Good  | Average | Outstanding        | 75%     |
|     | manage/leadership                        | 37.5%       | 37.5%     | 25.00%       | 0.00% | 0.00%   | and<br>Excellent   |         |

|     | qualities.                                                                                      |             |           |           |       |         |                                 |        |
|-----|-------------------------------------------------------------------------------------------------|-------------|-----------|-----------|-------|---------|---------------------------------|--------|
| 12. | Innovativeness,                                                                                 | Outstanding | Excellent | Very Good | Good  | Average | Outstanding                     | 75.0%  |
|     | creativity.                                                                                     | 37.5%       | 37.5%     | 25.0%     | 0.00% | 0.00%   | and<br><i>Excellent</i>         |        |
| 13. | Relationship with                                                                               | Outstanding | Excellent | Very Good | Good  | Average | Outstanding                     | 87.0%  |
|     | seniors/peers/subordinates.                                                                     | 62.0%       | 25.0%     | 0.00%     | 12.5% | 0.00%   | and<br>Excellent                |        |
| 14. | Ability to take up                                                                              | Outstanding | Excellent | Very Good | Good  | Average | Outstanding                     | 75.00% |
|     | extra responsibility.                                                                           | 37.5%       | 37.5%     | 12.5%     | 12.5% | 0.00%   | and<br><i>Excellent</i>         |        |
| 15. |                                                                                                 | Outstanding | Excellent | Very Good | Good  | Average | Outstanding                     | 75.0%  |
|     | work beyond schedule if required.                                                               | 50.0%       | 25.00%    | 25.00%    | 0.00% | 0.00%   | and<br>Excellent                |        |
| 16  | On a scale of 1 to 5<br>how do you rate your<br>overall satisfaction                            | Outstanding | Excellent | Very Good | Good  | Average | Outstanding<br>and<br>Excellent | 87.5%  |
|     | with Smt. Shardachandrika Suresh Patil College of Pharmacy, Chopda students and the curriculum? | 37.5%       | 50.0%     | 0.00%     | 0.00% | 12.5%   |                                 |        |
| 17. | Any other comments a questions?                                                                 | nd/or       | 1         | 1         | (Reco | rded)   |                                 |        |
|     | Average Rating                                                                                  |             |           |           | 80.37 | 7 %     |                                 |        |