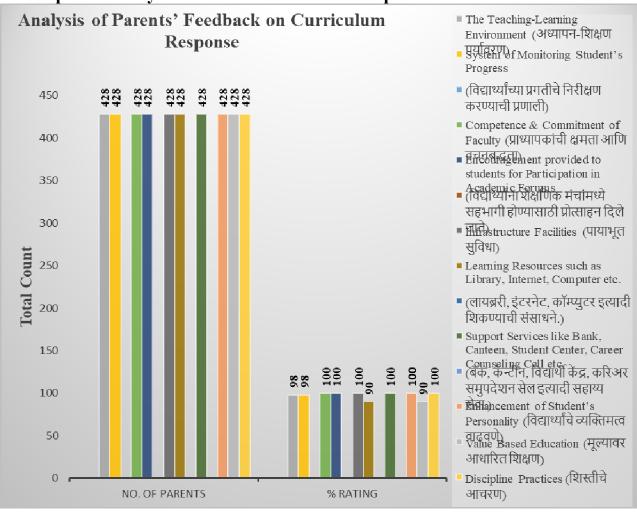

#### 3. PARENTS' FEEDBACK ON CURRICULUM

Category: Parents' Feedback on Curriculum

Total number of Parents' recorded feedback: 616

Total number of questions attempted: 11

Feedback Type: Online

# **Screen Shot of Online Feedback Submission**

Tabular Analysis of Parents' Feedback on Curriculum Response

| Q.  | Nature of Question                                                                                                                        | <b>Opinions of</b> |            |              |       |         | Scale of                  | % of         |
|-----|-------------------------------------------------------------------------------------------------------------------------------------------|--------------------|------------|--------------|-------|---------|---------------------------|--------------|
| No. |                                                                                                                                           | A                  | В          | C            | D     | E       | Opinion                   | Opini        |
| 1.  | How do you rate the program that your ward                                                                                                | Outstanding        | Excellent  | Very<br>Good | Good  | Average | Outstanding and           | on<br>98.46% |
|     | is undergoing in terms of the load of the courses in different semesters?                                                                 | 61.22%             | 37.24%     | 1.02%        | 0.00% | 0.00%   | Excellent                 |              |
| 2.  | How do you rate the availability of the Text                                                                                              | Outstanding        | Excellent  | Very<br>Good | Good  | Average | Outstanding and           | 89.8%        |
|     | and reference books in the Market?                                                                                                        | 40.31%             | 49.49      | 9.69%        | 0.00% | 0.00%   | Excellent                 |              |
| 3.  | How do you rate the quality and relevance of                                                                                              | Outstanding        | Excellent  | Very<br>Good | Good  | Average | Outstanding and           | 90.31%       |
|     | the courses included into the semester?                                                                                                   | 37.76%             | 52.55<br>% | 8.67%        | 0.51% | 0.00%   | Excellent                 |              |
| 4.  | How do you rate the treatment of the students                                                                                             | Outstanding        | Excellent  | Very<br>Good | Good  | Average | Outstanding and Excellent | 95.41%       |
|     | by the faculty irrespective of the background of the student that includes Gender, cast, community creed etc. in teaching and evaluation? | 47.96%             | 47.45<br>% | 4.08%        | 0.00% | 0.00%   |                           |              |
| 5.  | How do you rate ambiance of the                                                                                                           | Outstanding        | Excellent  | Very<br>Good | Good  | Average | Outstanding and           | 98.46%       |
|     | university for effective<br>delivery of the academic<br>programs?                                                                         | 62.24%             | 36.22<br>% | 0.51%        | 0.51% | 0.00%   | Excellent                 |              |
| 6.  | How do you rate the courses in terms of their                                                                                             | Outstanding        | Excellent  | Very<br>Good | Good  | Average | Outstanding and           | 99.49%       |
|     | relevance to the latest technologies or future technologies?                                                                              | 68.88%             | 30.61%     | 0.00%        | 0.00% | 0.00%   | Excellent                 |              |
| 7.  | How do you rate the                                                                                                                       | Outstanding        | Excellent  | Very<br>Good | Good  | Average | Outstanding               | 91.31%       |

|     | programs based on the    | 37.76%         | 52.55     | 8.67% | 0.51%    | 0.00%   | and Excellent        |        |
|-----|--------------------------|----------------|-----------|-------|----------|---------|----------------------|--------|
|     | comfort of your ward in  |                | %         |       |          |         |                      |        |
|     | coping with the          |                |           |       |          |         |                      |        |
|     | workload?                |                |           |       |          |         |                      |        |
| 8.  | How do you rate the      | Outstanding    | Excellent | Very  | Good     | Average | Outstanding          | 81.30% |
|     | quality of teaching in   |                |           | Good  |          |         | and Excellent        |        |
|     | the College?             | 50.50%         | 30.80%    | 9.70% | 1.81%    | 2.38%   |                      |        |
| 9.  | How do you rate the      | Outstanding    | Excellent | Very  | Good     | Average | Outstanding          | 98.24% |
|     | outcomes that your ward  |                |           | Good  |          |         | and Excellent        |        |
|     | has achieved from the    | 62.24%         | 36.00%    | 0.51% | 0.51%    | 0.00%   |                      |        |
|     | courses?                 |                |           |       |          |         |                      |        |
| 10. | How do you rate the      | Outstanding    | Excellent | Very  | Good     | Average | Outstanding          | 98.06% |
|     | transparency of the      |                |           | Good  |          |         | and <i>Excellent</i> |        |
|     | evaluation system in the | 62.04%         | 36.02%    | 0.31% | 0.51%    | 0.20%   |                      |        |
|     | College?                 |                |           |       |          |         |                      |        |
| 11. | Any other comments and   | /or            |           |       | (Recorde | ed)     |                      |        |
|     | questions?               |                |           |       | `        | •       |                      |        |
|     | Average Rating           | Rating 96.16 % |           |       |          |         |                      |        |
|     |                          |                |           |       |          |         |                      |        |

# Analysis Report on the Parents' Feedback on Curriculum Received

We have received feedback from 616 numbers of Teachers' through online process by web link

Website address: <a href="https://docs.google.com/forms/u/1/">https://docs.google.com/forms/u/1/</a>

Direct Link URL: https://docs.google.com/forms/d/10nUb6 SqcffufxuGE9M4Iv4MrBvNaQDtL3B4Sp-

b9dU/edit#responses

Average Rating of Teachers' Feedback Response found to be at 96.16% Scale for Opinion of Teachers' found to be at Rank A (100-80).