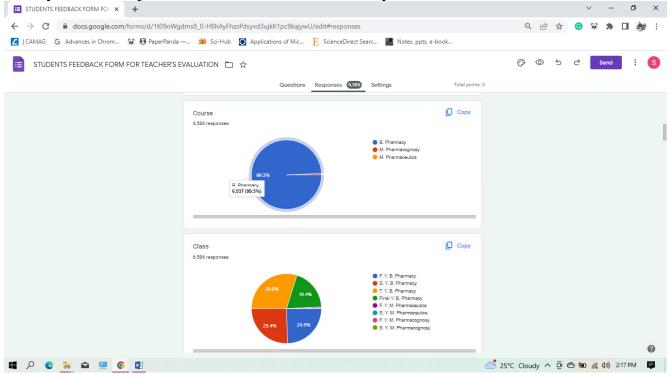

Category: Students' Feedback

Total number of Students' recorded feedback: 6586

Total number of questions attempted: 21

Feedback Type: Online

# Screen Shot of Online Feedback Submission ← → C 🖟 docs.google.com/forms/d/1t09oWgdms8\_0-H8hAyFhzsPdsyvd3ujkK1pc9kajywU/edit 日廿 🔼 | CAMAG G Advances in Chrom... 👪 😣 PaperPanda —... 🗯 Sci-Hub 💽 Applications of Mic... 📙 ScienceDirect Searc... 🔣 Notes, ppts, e-book... STUDENTS FEEDBACK FORM FOR TEACHER'S EVALUATION ☐ ☆ Questions Responses 6,586 Settings Total points: 0 (+) STUDENTS FEEDBACK FORM FOR TEACHER'S 9 **EVALUATION** Ττ This questionnaire is intended to collect information relating to your satisfaction towards the faculty, teaching, \* learning and evaluation. The information provided by you will be kept confidential and will be used as important feedback for quality improvement of the program of studies/College. **|** Directions: For each item please indicate your level of satisfaction with the following statement by clicking a score =between 1 and 5. (1 - Average, 2 - Good, 3 - Very Good, 4 - Excellent, 5 - Outstanding) Email \* Valid email This form is collecting emails. Change settings Academic Year \* 1. 2022-2023 📝 35°C Partly su... 🔨 🖟 🖒 🖆 🌈 🕼 2:00 PM 🛛 📮

# Tabular Analysis of Students' Feedback for Teacher's Evaluation on basis of Questions

| Q.  | <b>Nature of Question</b>                                                             | <b>Opinions</b>     |                         | in (0 to 5 Rat         | tings) Perc       | entage  | Scale of                        | % of       |
|-----|---------------------------------------------------------------------------------------|---------------------|-------------------------|------------------------|-------------------|---------|---------------------------------|------------|
| No. |                                                                                       | A                   | В                       | С                      | D                 | E       | Opinion                         | Opinion on |
| 1.  | The Teacher completes the entire                                                      | Outstanding 64.42 % | <b>Excellent</b> 33.79% | <i>Very Good</i> 0.41% | <b>Good</b> 1.37% | Average | Outstanding<br>and<br>Excellent | 98.21%     |
|     | syllabus in time.                                                                     | 04.42 %             |                         | 0.41%                  | 1.3/%             | _1.12%  | Lxceitent                       |            |
| 2.  | The Teacher discusses the topic                                                       | Outstanding         | Excellent               | Very Good              | Good              | Average | Outstanding and                 | 89.15%     |
|     | and interacts in the class.                                                           | 53.57%              | 35.58%                  | 3.71%                  | 7.14%             | 1.44%   | Excellent                       |            |
| 3.  | The teacher communicates                                                              | Outstanding         | Excellent               | Very Good              | Good              | Average | Outstanding and                 | 93.55%     |
|     | clearly and inspires me by his teaching.                                              | 49.04%              | 44.51%                  | 4.95%                  | 1.51%             | 1.23%   | Excellent                       |            |
| 4.  | The teacher is punctual in the class.                                                 | Outstanding         | Excellent               | Very Good              | Good              | Average | Outstanding and Excellent       | 93.19%     |
|     |                                                                                       | 74.73%              | 18.46%                  | 9.23%                  | 2.08%             | 1.0%    |                                 |            |
| 5.  | The teacher comes well prepared for the                                               | Outstanding         | Excellent               | Very Good              | Good              | Average | Outstanding and                 | 95.32%     |
|     | class.                                                                                | 72.66%              | 22.66%                  | 2.20%                  | 1.37%             | 1.10%   | Excellent                       |            |
| 6.  | The teacher encourages                                                                | Outstanding         | Excellent               | Very Good              | Good              | Average | Outstanding and                 | 96.57%     |
|     | participation and discussion in class.                                                | 78.71%              | 16.66%                  | 2.20%                  | 1.24%             | 1.20%   | Excellent                       |            |
| 7.  | Teacher uses modern teaching aids,                                                    | Outstanding         | Excellent               | Very Good              | Good              | Average | Outstanding and                 | 94.92%     |
|     | handouts, suitable<br>references, power<br>point presentation,<br>web-resources, etc? | 59.89%              | 35.03%                  | 2.80%                  | 1.92%             | 0.36%   | Excellent                       |            |
| 8.  | The teacher's attitude towards the students                                           | Outstanding         | Excellent               | Very Good              | Good              | Average | Outstanding and                 | 93.55%     |
|     | is friendly & helpful.                                                                | 59.62%              | 33.93%                  | 3.26%                  | 2.20%             | 1.0 %   | Excellent                       |            |
| 9.  | The teacher is                                                                        | Outstanding         | Excellent               | Very Good              | Good              | Average | Outstanding and                 | 96.29%     |