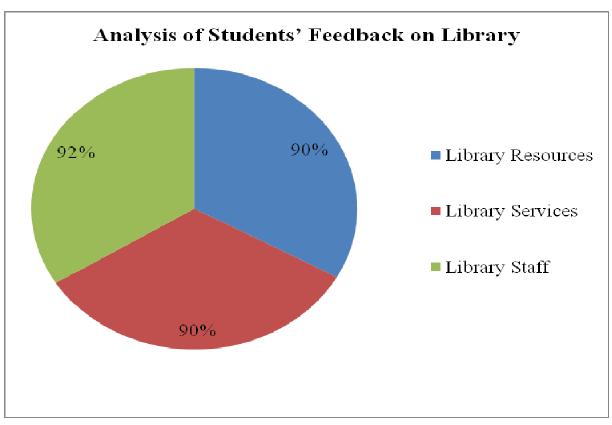

#### 5. STUDENTS FEEDBACK ON FACILITIES

Category: Students Feedback on Facilities Total number of recorded feedback: 584 Total number of questions attempted: 22

Feedback Type: Online

# **Screen Shot of Online Feedback Submission**

**Tabular Analysis of Students Feedback on Facilities Response** 

| Q.  | Nature of Question                              | <b>Opinions of</b> |           |              |      |         | Scale of                  | % of Opini |
|-----|-------------------------------------------------|--------------------|-----------|--------------|------|---------|---------------------------|------------|
| No. |                                                 | A                  | В         | C            | D    | E       | Opinion                   | on         |
| 1.  | The class rooms and furniture's are available.  | Outstanding        | Excellent | Very<br>Good | Good | Average | Outstanding and           | 79.1%      |
|     |                                                 | 37.3               | 41.8      | 13.7         | 4.3  | 2.9     | Excellent                 |            |
| 2.  | The building, classrooms and furniture are well | Outstanding        | Excellent | Very<br>Good | Good | Average | Outstanding and           | 80.0%      |
|     | maintained.                                     | 41.1               | 38.9      | 13.4         | 4.3  | 2.4     | Excellent                 |            |
| 3.  | The labs are adequate and well equipped.        | Outstanding        | Excellent | Very<br>Good | Good | Average | Outstanding and           | 76.7%      |
|     |                                                 | 35.8               | 40.9      | 16.6         | 40.9 | 2.4     | Excellent                 |            |
| 4.  | Parking facilities are available.               | Outstanding        | Excellent | Very<br>Good | Good | Average | Outstanding and           | 80.3%      |
|     |                                                 | 39.4               | 40.9      | 13.3         | 3.9  | 3.4     | Excellent                 |            |
| 5.  | Water resources are adequately provided.        | Outstanding        | Excellent | Very<br>Good | Good | Average | Outstanding and           | 80.5%      |
|     |                                                 | 41.1               | 39.4      | 12.8         | 3.8  | 2.9     | Excellent                 |            |
| 6.  | Safe drinking water is available.               | Outstanding        | Excellent | Very<br>Good | Good | Average | Outstanding and           | 82.9%      |
|     |                                                 | 44.5               | 38.4      | 13.3         | 3.3  | 2.6     | Excellent                 |            |
| 7.  | Roads are well<br>maintained within             | Outstanding        | Excellent | Very<br>Good | Good | Average | Outstanding and           | 84.00%     |
|     | campus.                                         | 50.6               | 33.4      | 10.8         | 2.6  | 2.6     | Excellent                 |            |
| 8.  | Sport infrastructure for indoor and outdoor     | Outstanding        | Excellent | Very<br>Good | Good | Average | Outstanding and           | 68.1%      |
|     | game.                                           | 27.2               | 40.9      | 17.5         | 7.5  | 6.8     | Excellent                 |            |
| 9.  | Gymnasium facility is available.                | Outstanding        | Excellent | Very<br>Good | Good | Average | Outstanding and           | 69.1%      |
|     |                                                 | 27.7               | 41.4      | 17.8         | 7.2  | 5.8     | Excellent                 |            |
| 10. | Separate boys and girls common room is          | Outstanding        | Excellent | Very<br>Good | Good | Average | Outstanding and           | 78.1%      |
|     | available.                                      | 46.8               | 31.3      | 10.6         | 5.5  | 6       | Excellent                 |            |
| 11. | Track for handicapped student is available.     | Outstanding        | Excellent | Very<br>Good | Good | Average | Outstanding and Excellent | 76.7%      |

|     |                                              | 39.0     |      | 37.7      | 13.5         | 6.2  | 3.6     |                 |        |
|-----|----------------------------------------------|----------|------|-----------|--------------|------|---------|-----------------|--------|
| 12. | First aid cum sick room is available.        | Outstand | ling | Excellent | Very<br>Good | Good | Average | Outstanding and | 76.9%  |
|     |                                              | 1341.    | 1    | 35.8      | 14.9         | 4.6  | 3.6     | Excellent       |        |
| 13. | Seminar & Auditorium hall is available.      | Outstana | ling | Excellent | Very<br>Good | Good | Average | Outstanding and | 87.1%  |
|     |                                              | 52.7     |      | 34.4      | 8.2          | 2.6  | 2.1     | Excellent       |        |
| 14. | Library facilities are available.            | Outstana | Ü    | Excellent | Very<br>Good | Good | Average | Outstanding and | 85.1%  |
|     |                                              | 50.3     |      | 34.8      | 9.1          | 2.7  | 3.1     | Excellent       |        |
| 15. | Computer lab is available and well           | Outstana | Ü    | Excellent | Very<br>Good | Good | Average | Outstanding and | 84.3%  |
|     | maintained.                                  | 44.7     |      | 39.6      | 10.3         | 3.1  | 2.4     | Excellent       |        |
| 16. | Internet and Wi-Fi<br>facility is available. | Outstana | ling | Excellent | Very<br>Good | Good | Average | Outstanding and | 64.8%  |
|     |                                              | 27.6     |      | 37.2      | 19.2         | 6.2  | 9.9     | Excellent       |        |
| 17. | Sports ground is available                   | Outstand | ling | Excellent | Very<br>Good | Good | Average | Outstanding and | 74.00% |
|     |                                              | 36.3     |      | 38        | 16.1         | 3.8  | 5.8     | Excellent       |        |
| 18. | Medicinal garden is well maintained.         | Outstana | Ü    | Excellent | Very<br>Good | Good | Average | Outstanding and | 84.70% |
|     |                                              | 47.9     |      | 36.8      | 9.6          | 3.4  | 2.2     | Excellent       |        |
| 19. | Toilets are sufficient for student.          | Outstand | Ü    | Excellent | Very<br>Good | Good | Average | Outstanding and | 83.9%  |
|     |                                              | 47.8     |      | 36.1      | 10.1         | 2.9  | 3.1     | Excellent       |        |
| 20. | Hostel facility is available.                | Outstand | Ü    | Excellent | Very<br>Good | Good | Average | Outstanding and | 77.6%  |
|     |                                              | 39.2     |      | 38.4      | 15.2         | 3.3  | 3.9     | Excellent       |        |
| 21. | Animal House facility is available.          | Outstana | ling | Excellent | Very<br>Good | Good | Average | Outstanding and | 81.2%  |
|     |                                              | 37.7     |      | 43.5      | 11.3         | 4.1  | 3.4     | Excellent       |        |
| 22. | Any other comments and questions?            | /or      |      |           |              | (Red | corded) |                 |        |
|     | Average Rating                               |          |      |           |              | 79   | .05 %   |                 |        |

#### Analysis Report on the Students' Feedback on Facilities Received

We have received feedback from 584 numbers of Teachers' through online process by web link

Website address: <a href="https://docs.google.com/forms/u/1/">https://docs.google.com/forms/u/1/</a>

**Direct Link URL:** 

https://docs.google.com/forms/d/12 jdbWQdpHpNOKwak1tDh0Ko8ZqC-zukwQk HZFmwXE/edit

Average Rating of students' Feedback for infrastructure Response found to be at 79.05 %Scale for Opinion of Employers' found to be at Rank **B** (100-80).