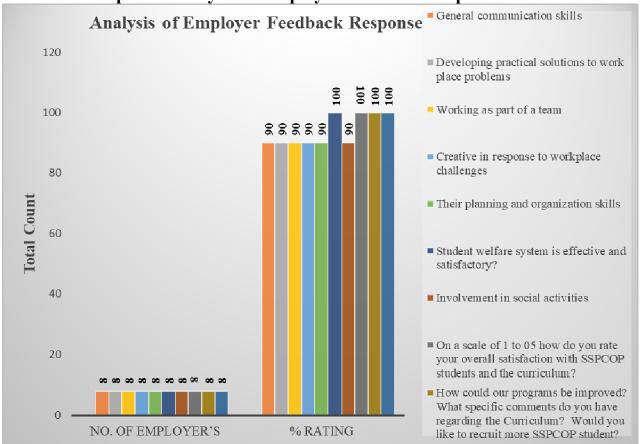

#### 4. EMPLOYER FEEDBACK

Category: Employer Feedback

Total number of Employer recorded feedback: 08

**Total number of questions attempted: 17** 

Feedback Type: Online

Screen Shot of Online Feedback Submission

**Tabular Analysis of Employer Feedback Response** 

| Q.  | Nature of Question                       | Oninions    |           | in (0 to 5 R |       |         | Scale of           | % of    |
|-----|------------------------------------------|-------------|-----------|--------------|-------|---------|--------------------|---------|
| No. |                                          | A           | B         | C            | D     | E       | <b>Opinion</b>     | Opinion |
| 1.  | General communication skills?            | Outstanding | Excellent | Very Good    | Good  | Average | Outstanding<br>and | 87.5%   |
|     |                                          | 25.0%       | 62.5%     | 0.00%        | 12.5% | 0.00%   | Excellent          |         |
| 2.  | Developing practical solutions to work   | Outstanding | Excellent | Very Good    | Good  | Average | Outstanding and    | 87.5%   |
|     | place problems.                          | 25.0%       | 62.5%     | 0.00%        | 12.5% | 0.00%   | Excellent          |         |
| 3.  | Working as part of a team.               | Outstanding | Excellent | Very Good    | Good  | Average | Outstanding and    | 87.5%   |
|     |                                          | 50.00%      | 37.5%     | 12.5%        | 0.00% | 0.00%   | Excellent          |         |
| 4.  | Creative in response to workplace        | Outstanding | Excellent | Very Good    | Good  | Average | Outstanding<br>and | 87.5%   |
|     | challenges.                              | 50.00%      | 37.5%     | 0.00%        | 12.5% | 0.00%   | Excellent          |         |
| 5.  | Their planning and organization skills.  | Outstanding | Excellent | Very Good    | Good  | Average | Outstanding and    | 87.20%  |
|     |                                          | 37.5%       | 50.00%    | 00.00%       | 12.5% | 0.00%   | Excellent          |         |
| 6.  | Self-motivated and taking on appropriate | Outstanding | Excellent | Very Good    | Good  | Average | Outstanding and    | 75.00%  |
|     | level of<br>responsibility.              | 75.00%      | 00.00%    | 12.5%        | 12.5% | 0.00%   | Excellent          |         |
| 7.  | Open to new ideas                        | Outstanding | Excellent | Very Good    | Good  | Average | Outstanding        | 75.0%   |
|     | and learning new techniques.             | 25.00%      | 50.00%    | 0.00%        | 25.00 | 0.00%   | and<br>Excellent   |         |
| 8.  | Using technology and workplace           | Outstanding | Excellent | Very Good    | Good  | Average | Outstanding and    | 75.0%   |
|     | equipment.                               | 50.50%      | 30.80%    | 9.70%        | 1.81% | 2.38%   | Excellent          |         |
| 9.  | Ability to contribute to the goal of the | Outstanding | Excellent | Very Good    | Good  | Average | Outstanding and    | 62.5%   |
|     | organization.                            | 37.5%       | 25.00%    | 25.00%       | 12.5% | 0.00%   | Excellent          |         |
| 10. | Technical<br>knowledge/skill.            | Outstanding | Excellent | Very Good    | Good  | Average | Outstanding and    | 87.5%   |
|     | Kilowiedge/Skill.                        | 50.00%      | 37.5%     | 0.00%        | 12.5% | 0.00%   | Excellent          |         |
| 11. | Ability to                               | Outstanding | Excellent | Very Good    | Good  | Average | Outstanding        | 75%     |
|     | manage/leadership                        | 37.5%       | 37.5%     | 25.00%       | 0.00% | 0.00%   | and<br>Excellent   |         |

|     | qualities.                                                                                      |             |           |           |       |         |                                 |        |
|-----|-------------------------------------------------------------------------------------------------|-------------|-----------|-----------|-------|---------|---------------------------------|--------|
| 12. | Innovativeness,                                                                                 | Outstanding | Excellent | Very Good | Good  | Average | Outstanding                     | 75.0%  |
|     | creativity.                                                                                     | 37.5%       | 37.5%     | 25.0%     | 0.00% | 0.00%   | and<br><i>Excellent</i>         |        |
| 13. | Relationship with                                                                               | Outstanding | Excellent | Very Good | Good  | Average | Outstanding                     | 87.0%  |
|     | seniors/peers/subordinates.                                                                     | 62.0%       | 25.0%     | 0.00%     | 12.5% | 0.00%   | and<br>Excellent                |        |
| 14. | Ability to take up                                                                              | Outstanding | Excellent | Very Good | Good  | Average | Outstanding                     | 75.00% |
|     | extra responsibility.                                                                           | 37.5%       | 37.5%     | 12.5%     | 12.5% | 0.00%   | and<br><i>Excellent</i>         |        |
| 15. |                                                                                                 | Outstanding | Excellent | Very Good | Good  | Average | Outstanding                     | 75.0%  |
|     | work beyond schedule if required.                                                               | 50.0%       | 25.00%    | 25.00%    | 0.00% | 0.00%   | and<br>Excellent                |        |
| 16  | On a scale of 1 to 5<br>how do you rate your<br>overall satisfaction                            | Outstanding | Excellent | Very Good | Good  | Average | Outstanding<br>and<br>Excellent | 87.5%  |
|     | with Smt. Shardachandrika Suresh Patil College of Pharmacy, Chopda students and the curriculum? | 37.5%       | 50.0%     | 0.00%     | 0.00% | 12.5%   |                                 |        |
| 17. | Any other comments a questions?                                                                 | nd/or       | 1         | 1         | (Reco | rded)   |                                 |        |
|     | Average Rating                                                                                  |             |           |           | 80.37 | 7 %     |                                 |        |

**Graphical Analysis of Employers' Feedback Response** 

#### Analysis Report on the Employers' Feedback Received

We have received feedback from 08 numbers of Teachers' through online process by web link

Website address: <a href="https://docs.google.com/forms/u/1/">https://docs.google.com/forms/u/1/</a>

**Direct Link URL:** 

https://docs.google.com/forms/d/16S08AVdyDUuaSklK16MnNTtXNKU7skuiEEBFg23lfOg/edit

Average Rating of Employers' Feedback Response found to be at 80.37 %Scale for Opinion of Employers' found to be 80.37% at Rank A (100-80).