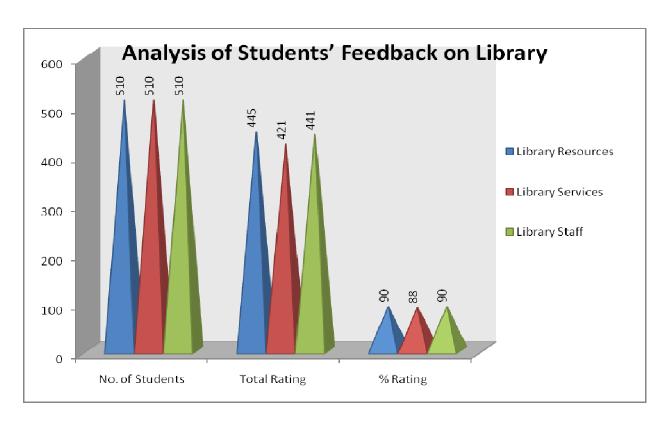

#### 5. STUDENTS FEEDBACK ON FACILITIES

Category: Students Feedback on Facilities Total number of recorded feedback: 584 Total number of questions attempted: 22

Feedback Type: Online

# **Screen Shot of Online Feedback Submission**

**Tabular Analysis of Students Feedback on Facilities Response** 

| Q.  | Nature of Question                              | <b>Opinions of</b> |           |              |      |         | Scale of                  | % of Opini |
|-----|-------------------------------------------------|--------------------|-----------|--------------|------|---------|---------------------------|------------|
| No. |                                                 | A                  | В         | C            | D    | E       | Opinion                   | on         |
| 1.  | The class rooms and furniture's are available.  | Outstanding        | Excellent | Very<br>Good | Good | Average | Outstanding and           | 79.1%      |
|     |                                                 | 37.3               | 41.8      | 13.7         | 4.3  | 2.9     | Excellent                 |            |
| 2.  | The building, classrooms and furniture are well | Outstanding        | Excellent | Very<br>Good | Good | Average | Outstanding and           | 80.0%      |
|     | maintained.                                     | 41.1               | 38.9      | 13.4         | 4.3  | 2.4     | Excellent                 |            |
| 3.  | The labs are adequate and well equipped.        | Outstanding        | Excellent | Very<br>Good | Good | Average | Outstanding and           | 76.7%      |
|     |                                                 | 35.8               | 40.9      | 16.6         | 40.9 | 2.4     | Excellent                 |            |
| 4.  | Parking facilities are available.               | Outstanding        | Excellent | Very<br>Good | Good | Average | Outstanding and           | 80.3%      |
|     |                                                 | 39.4               | 40.9      | 13.3         | 3.9  | 3.4     | Excellent                 |            |
| 5.  | Water resources are adequately provided.        | Outstanding        | Excellent | Very<br>Good | Good | Average | Outstanding and           | 80.5%      |
|     |                                                 | 41.1               | 39.4      | 12.8         | 3.8  | 2.9     | Excellent                 |            |
| 6.  | Safe drinking water is available.               | Outstanding        | Excellent | Very<br>Good | Good | Average | Outstanding and           | 82.9%      |
|     |                                                 | 44.5               | 38.4      | 13.3         | 3.3  | 2.6     | Excellent                 |            |
| 7.  | Roads are well<br>maintained within             | Outstanding        | Excellent | Very<br>Good | Good | Average | Outstanding and           | 84.00%     |
|     | campus.                                         | 50.6               | 33.4      | 10.8         | 2.6  | 2.6     | Excellent                 |            |
| 8.  | Sport infrastructure for indoor and outdoor     | Outstanding        | Excellent | Very<br>Good | Good | Average | Outstanding and           | 68.1%      |
|     | game.                                           | 27.2               | 40.9      | 17.5         | 7.5  | 6.8     | Excellent                 |            |
| 9.  | Gymnasium facility is available.                | Outstanding        | Excellent | Very<br>Good | Good | Average | Outstanding and           | 69.1%      |
|     |                                                 | 27.7               | 41.4      | 17.8         | 7.2  | 5.8     | Excellent                 |            |
| 10. | Separate boys and girls common room is          | Outstanding        | Excellent | Very<br>Good | Good | Average | Outstanding and           | 78.1%      |
|     | available.                                      | 46.8               | 31.3      | 10.6         | 5.5  | 6       | Excellent                 |            |
| 11. | Track for handicapped student is available.     | Outstanding        | Excellent | Very<br>Good | Good | Average | Outstanding and Excellent | 76.7%      |

|     |                                              | 39.0     |      | 37.7      | 13.5         | 6.2  | 3.6     |                 |        |
|-----|----------------------------------------------|----------|------|-----------|--------------|------|---------|-----------------|--------|
| 12. | First aid cum sick room is available.        | Outstand | ling | Excellent | Very<br>Good | Good | Average | Outstanding and | 76.9%  |
|     |                                              | 1341.    | 1    | 35.8      | 14.9         | 4.6  | 3.6     | Excellent       |        |
| 13. | Seminar & Auditorium hall is available.      | Outstana | ling | Excellent | Very<br>Good | Good | Average | Outstanding and | 87.1%  |
|     |                                              | 52.7     |      | 34.4      | 8.2          | 2.6  | 2.1     | Excellent       |        |
| 14. | Library facilities are available.            | Outstana | Ü    | Excellent | Very<br>Good | Good | Average | Outstanding and | 85.1%  |
|     |                                              | 50.3     |      | 34.8      | 9.1          | 2.7  | 3.1     | Excellent       |        |
| 15. | Computer lab is available and well           | Outstana | Ü    | Excellent | Very<br>Good | Good | Average | Outstanding and | 84.3%  |
|     | maintained.                                  | 44.7     |      | 39.6      | 10.3         | 3.1  | 2.4     | Excellent       |        |
| 16. | Internet and Wi-Fi<br>facility is available. | Outstana | ling | Excellent | Very<br>Good | Good | Average | Outstanding and | 64.8%  |
|     |                                              | 27.6     |      | 37.2      | 19.2         | 6.2  | 9.9     | Excellent       |        |
| 17. | Sports ground is available                   | Outstand | ling | Excellent | Very<br>Good | Good | Average | Outstanding and | 74.00% |
|     |                                              | 36.3     |      | 38        | 16.1         | 3.8  | 5.8     | Excellent       |        |
| 18. | Medicinal garden is well maintained.         | Outstana | Ü    | Excellent | Very<br>Good | Good | Average | Outstanding and | 84.70% |
|     |                                              | 47.9     |      | 36.8      | 9.6          | 3.4  | 2.2     | Excellent       |        |
| 19. | Toilets are sufficient for student.          | Outstand | Ü    | Excellent | Very<br>Good | Good | Average | Outstanding and | 83.9%  |
|     |                                              | 47.8     |      | 36.1      | 10.1         | 2.9  | 3.1     | Excellent       |        |
| 20. | Hostel facility is available.                | Outstand | Ü    | Excellent | Very<br>Good | Good | Average | Outstanding and | 77.6%  |
|     |                                              | 39.2     |      | 38.4      | 15.2         | 3.3  | 3.9     | Excellent       |        |
| 21. | Animal House facility is available.          | Outstana | ling | Excellent | Very<br>Good | Good | Average | Outstanding and | 81.2%  |
|     |                                              | 37.7     |      | 43.5      | 11.3         | 4.1  | 3.4     | Excellent       |        |
| 22. | Any other comments and questions?            | /or      |      |           |              | (Red | corded) |                 |        |
|     | Average Rating                               |          |      |           |              | 79   | .05 %   |                 |        |