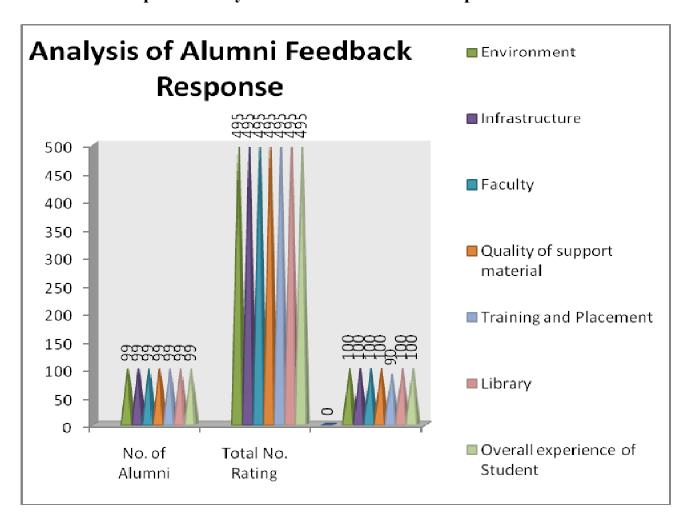

#### 7. ALUMNI FEEDBACK

Category: Alumni Feedback

Total number of Alumni recorded feedback: 68

**Total number of questions attempted: 22** 

Feedback Type: Online

# **Screen Shot of Online Feedback Submission**

**Tabular Analysis of Alumni Feedback Response** 

| Q.<br>No. | Nature of Question                                              | Opinio      | ons of Answ |              |      |         | Scale of % Opinion Op     |       |  |  |  |
|-----------|-----------------------------------------------------------------|-------------|-------------|--------------|------|---------|---------------------------|-------|--|--|--|
|           |                                                                 | A           | В           | C            | D    | E       | •                         | on    |  |  |  |
| 1.        | How would you rate<br>your overall stay at                      | Outstanding | Excellent   | Very<br>Good | Good | Average | Outstanding and           | 72.3% |  |  |  |
|           | MGSM's Smt.<br>Sharadchandrika Suresh<br>Patil College, Chopda? | 36.9        | 35.4        | 20.0         | 4.6  | 3.1     | Excellent                 |       |  |  |  |
| 2.        | How would you rate the admission process of                     | Outstanding | Excellent   | Very<br>Good | Good | Average | Outstanding and           | 61.5% |  |  |  |
|           | the College?                                                    | 36.9        | 24.6        | 30.8         | 7.7  | 0.00    | Excellent                 |       |  |  |  |
| 3.        | How you rate<br>laboratories &                                  | Outstanding | Excellent   | Very<br>Good | Good | Average | Outstanding and           | 61.5% |  |  |  |
|           | equipment available in<br>the department/college?               | 21.5        | 40          | 26.2         | 10.2 | 1.5     | Excellent                 |       |  |  |  |
| 4.        | How you rate sports and cultural facilities                     | Outstanding | Excellent   | Very<br>Good | Good | Average | Outstanding and           | 64.6% |  |  |  |
|           | provided by the college?                                        | 36.9        | 27.7        | 18.5         | 13.8 | 3.1     | Excellent                 |       |  |  |  |
| 5.        | How you rate<br>evaluation system of the                        | Outstanding | Excellent   | Very<br>Good | Good | Average | Outstanding and           | 66.2% |  |  |  |
|           | College?                                                        | 23.1        | 43.1        | 26.2         | 6.2  | 1.5     | Excellent                 |       |  |  |  |
| 6.        | How you rate library/seminar/reading                            | Outstanding | Excellent   | Very<br>Good | Good | Average | Outstanding and           | 58.4% |  |  |  |
|           | Room of the college?                                            | 29.2        | 29.2        | 30.8         | 7.7  | 3.1     | Excellent                 |       |  |  |  |
| 7.        | On campus Training & Placement (T & P)                          | Outstanding | Excellent   | Very<br>Good | Good | Average | Outstanding and Excellent | 41.5% |  |  |  |
|           | opportunities provided to you?                                  | 13.8        | 27.7        | 32.3         | 20.0 | 6.2     |                           |       |  |  |  |
| 8.        | Career counseling and guidance for higher                       | Outstanding | Excellent   | Very<br>Good | Good | Average | Outstanding and Excellent | 49.2% |  |  |  |
|           | studies from T&P Cell?                                          | 20.0        | 29.2        | 43.1         | 4.6  | 3.1     |                           |       |  |  |  |
| 9.        | Teacher-student                                                 | Outstanding | Excellent   | Very<br>Good | Good | Average | Outstanding               | 69.2% |  |  |  |

|        | and Excellent             | 1.5         |    | 4.6  | 24.6         | 36.9      | 32.3                | relationship.                                                                          |     |
|--------|---------------------------|-------------|----|------|--------------|-----------|---------------------|----------------------------------------------------------------------------------------|-----|
| 64.6%  | Outstanding and Excellent | verage      | A  | Good | Very<br>Good | Excellent | Outstanding         | Alumni<br>Association/Network of                                                       | 10. |
|        |                           | 1.5         |    | 9.2  | 24.6         | 36.9      | 27.7                | Old Friends.                                                                           |     |
| 61.5%  | Outstanding and Excellent | Avera<br>ge | od | Go   | Very<br>Good | Excellent | Outstanding         | How do you rate the                                                                    | 11. |
|        | and Excenen               | 0.00        | 6  | 4.0  | 33.8         | 36.9      | 24.6                | courses that you have learnt suiting the requirements of your profession?              |     |
| 64.7%  | Outstanding and Excellent | Avera       | od | Go   | Very<br>Good | Excellent | Outstanding         | How do you rate the                                                                    | 12. |
|        | and Excellent             | 1.5         | 2  | 9.   | 24.6         | 46.2      | 18.5                | learning experience in<br>terms of their relevance<br>to the real life<br>application? |     |
| 58.4%  | Outstanding and Excellent | Avera       | od | Go   | Very<br>Good | Excellent | Outstanding         | How do you rate the courses that you have                                              | 13. |
|        | and Excenent              | 1.5         | 6  |      | 33.87        | 44.6      | 13.8                | learnt in relation to your current job?                                                |     |
| 53.9%  | Outstanding and Excellent | Avera<br>ge | od | Go   | Very<br>Good | Excellent | Outstanding         | How do you rate the way your grievances                                                | 14. |
|        |                           | 1.5         | 2  | 6.   | 38.5         | 35.4      | 18.56               | were handled at the College as a student?                                              |     |
| 52.3%  | Outstanding and Excellent | Avera       | od | Go   | Very<br>Good | Excellent | Outstanding         | . How do you rate the                                                                  | 15. |
|        | and Excellent             | 1.5         | 2  | 6.   | 40.00        | 33.8      | 18.5                | way your grievances<br>were handled at the<br>College as an Alumni?                    |     |
| 63.00% | Outstanding and Excellent | Avera<br>ge | od | Go   | Very<br>Good | Excellent | Outstanding         | How was the learning environment of this                                               | 16. |
|        |                           | 1.5         | 6  | 4.   | 30.8         | 33.8      | 29.2                | College?                                                                               |     |
| 70.8%  | Outstanding and Excellent | Avera<br>ge |    | Go   | Very<br>Good | Excellent | Outstanding         | Overall rating of the College?                                                         | 17. |
|        |                           | 1.5         |    | 6.   | 21.5         | 32.3      | 38.5 Annual gatheri | Most Memorable                                                                         |     |

| 19. | do vou see in College                                                                                      | Discipline and follow rules, Gym and sport activities, well working instruments, Improve placement opportunities, Admission process fever as well placement for students, Change to a non-teaching staff |
|-----|------------------------------------------------------------------------------------------------------------|----------------------------------------------------------------------------------------------------------------------------------------------------------------------------------------------------------|
| 20. | What are the suggestions for the betterment of the Department/College                                      | Outstanding<br>100.0%                                                                                                                                                                                    |
|     | Do you feel proud to be<br>an Alumnus/Alumna of<br>Smt. Sharadchandrika<br>Suresh Patil College<br>Chopda? | Outstanding<br>100.0%                                                                                                                                                                                    |
| 22. | Any suggestion                                                                                             | (Recorded)                                                                                                                                                                                               |
|     | Average Rating                                                                                             | 64.06%                                                                                                                                                                                                   |

**Graphical Analysis of Alumni Feedback Response** 

#### **Analysis Report on the Alumni Feedback**

We have received feedback from 68 numbers of Students" through online process by web link

Website address: <a href="https://docs.google.com/forms/u/1/">https://docs.google.com/forms/u/1/</a>

**Direct Link URL:** 

https://docs.google.com/forms/d/12\_jdbWQdpHpNOKwak1tDh0Ko8ZqC-zukwQk\_HZFmwXE/edit

Average Rating of Alumni feedback Response found to be at **64.06 %** Scale for Opinion of Alumni's found to be at Rank **B** (100-60).

#### The following are the observations on Alumni Feedback

- 1. Please improve quality of learning environment of the college.
- 2. Instrumental knowledge to students.
- 3. Should focus on GPAT and NIPER like exams. Not compulsion for attendance for Aspirants who are aiming for NIPER and GPAT.

#### Action taken against Feedback

- 1. Improved quality of learning Using smart learning tools in the college.
- 2. Provided instrumental knowledge to student using training sessions with collaboration of Shree Clinical Laboratory PVT. LTD.
- 3. Arranged Experts meet and Experience exchange for student's motivation by qualified alumni.