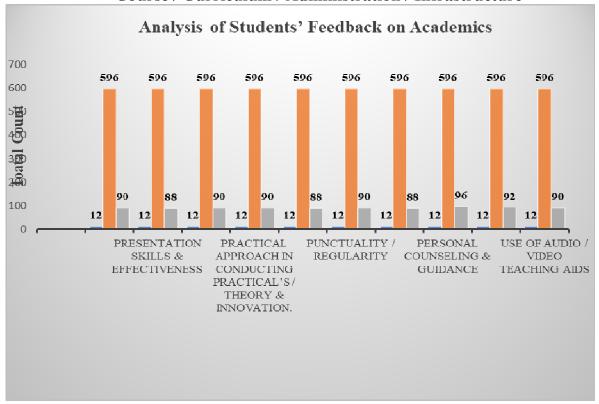

Graphical Analysis of Students' Feedback Response for Teachers Evaluation

#### Analysis Report on the Students' Feedback for Teacher's Evaluation

We have received feedback from 6586 numbers of Students' through online process by web link

Website address: https://docs.google.com/forms/d/1yQuCSOJLxZD6 EbQPCKgkHfDh9XEa-

GFc07TnKvK1pc/edit

Direct Link URL: <a href="https://docs.google.com/forms/u/1/">https://docs.google.com/forms/u/1/</a>

Average Rating of Teachers' Feedback Response found to be at 94.21%

Scale for Opinion of Teachers' found to be at Rank A (100-80).

#### The following are observations on Students' Feedback for Teachers Evaluation

- 1. More activities to be conducted for personality development such as G.D.
- 2. Updating of digital facilities available in the college.
- 3. There should be improvement in cleanness at the college washrooms.

#### Action Taken on Feedback

- 1. Specialized T and P Sessions arranged for students.
- 2. Classrooms updated into new digital learning way of classes.
- 3. Daily cleaning twice a day started.