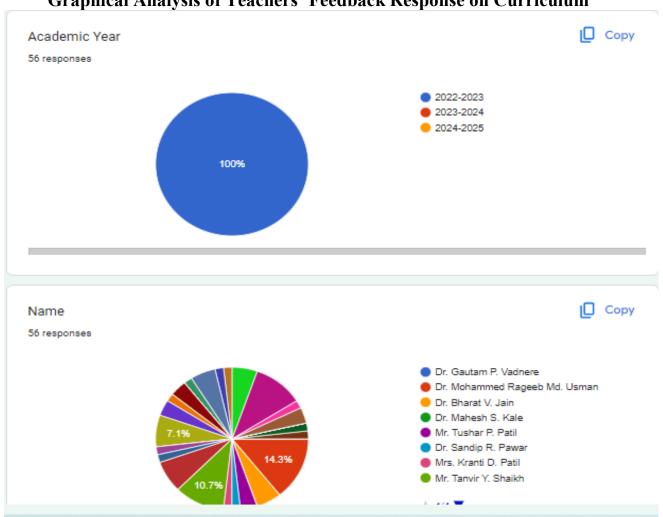

#### 2. TEACHERS' FEEDBACK ON CURRICULUM

Category: Teachers' Feedback on curriculum

Total number of Teachers' recorded feedback: 56

**Total number of questions attempted: 21** 

Feedback Type: Online

Tabular Analysis of Teachers' Feedback on Curriculum Response

#### Analysis Report on the Teachers' Feedback on Curriculum Response Received

We have received feedback from 56 numbers of Teachers' through online process by web link

 $\label{lem:website address: https://docs.google.com/forms/d/1yQuCSOJLxZD6\_EbQPCKgkHfDh9XEa-GFc07TnKvK1pc/edit$ 

Direct Link URL: <a href="https://docs.google.com/forms/u/1/">https://docs.google.com/forms/u/1/</a>

Average Rating of Teachers' Feedback Response found to be at **99.56%**Scale for Opinion of Teachers' found to be at Rank A (100-80).