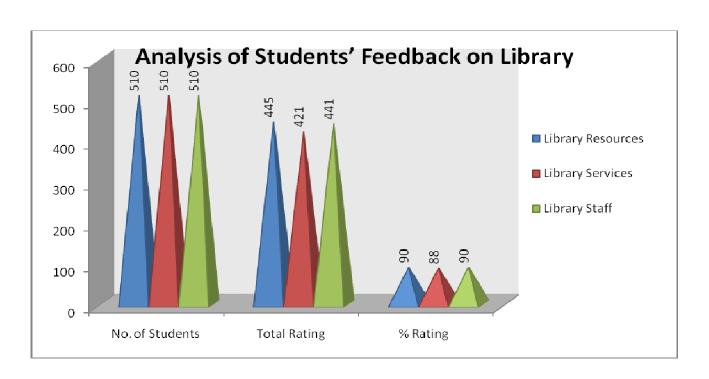

#### 5. STUDENTS FEEDBACK ON FACILITIES

Category: Students Feedback on Facilities Total number of recorded feedback: 584 Total number of questions attempted: 22

Feedback Type: Online

# **Screen Shot of Online Feedback Submission**

**Tabular Analysis of Students Feedback on Facilities Response** 

| Q.  | Nature of Question                              | <b>Opinions of</b> |           |              |      |         | Scale of                  | % of Opini |
|-----|-------------------------------------------------|--------------------|-----------|--------------|------|---------|---------------------------|------------|
| No. |                                                 | A                  | В         | C            | D    | E       | Opinion                   | on         |
| 1.  | The class rooms and furniture's are available.  | Outstanding        | Excellent | Very<br>Good | Good | Average | Outstanding and           | 79.1%      |
|     |                                                 | 37.3               | 41.8      | 13.7         | 4.3  | 2.9     | Excellent                 |            |
| 2.  | The building, classrooms and furniture are well | Outstanding        | Excellent | Very<br>Good | Good | Average | Outstanding and           | 80.0%      |
|     | maintained.                                     | 41.1               | 38.9      | 13.4         | 4.3  | 2.4     | Excellent                 |            |
| 3.  | The labs are adequate and well equipped.        | Outstanding        | Excellent | Very<br>Good | Good | Average | Outstanding and           | 76.7%      |
|     |                                                 | 35.8               | 40.9      | 16.6         | 40.9 | 2.4     | Excellent                 |            |
| 4.  | Parking facilities are available.               | Outstanding        | Excellent | Very<br>Good | Good | Average | Outstanding and           | 80.3%      |
|     |                                                 | 39.4               | 40.9      | 13.3         | 3.9  | 3.4     | Excellent                 |            |
| 5.  | Water resources are adequately provided.        | Outstanding        | Excellent | Very<br>Good | Good | Average | Outstanding and           | 80.5%      |
|     |                                                 | 41.1               | 39.4      | 12.8         | 3.8  | 2.9     | Excellent                 |            |
| 6.  | Safe drinking water is available.               | Outstanding        | Excellent | Very<br>Good | Good | Average | Outstanding and           | 82.9%      |
|     |                                                 | 44.5               | 38.4      | 13.3         | 3.3  | 2.6     | Excellent                 |            |
| 7.  | Roads are well<br>maintained within             | Outstanding        | Excellent | Very<br>Good | Good | Average | Outstanding and           | 84.00%     |
|     | campus.                                         | 50.6               | 33.4      | 10.8         | 2.6  | 2.6     | Excellent                 |            |
| 8.  | Sport infrastructure for indoor and outdoor     | Outstanding        | Excellent | Very<br>Good | Good | Average | Outstanding and           | 68.1%      |
|     | game.                                           | 27.2               | 40.9      | 17.5         | 7.5  | 6.8     | Excellent                 |            |
| 9.  | Gymnasium facility is available.                | Outstanding        | Excellent | Very<br>Good | Good | Average | Outstanding and           | 69.1%      |
|     |                                                 | 27.7               | 41.4      | 17.8         | 7.2  | 5.8     | Excellent                 |            |
| 10. | Separate boys and girls common room is          | Outstanding        | Excellent | Very<br>Good | Good | Average | Outstanding and           | 78.1%      |
|     | available.                                      | 46.8               | 31.3      | 10.6         | 5.5  | 6       | Excellent                 |            |
| 11. | Track for handicapped student is available.     | Outstanding        | Excellent | Very<br>Good | Good | Average | Outstanding and Excellent | 76.7%      |

|     |                                              | 39.0     |      | 37.7      | 13.5         | 6.2  | 3.6     |                 |        |
|-----|----------------------------------------------|----------|------|-----------|--------------|------|---------|-----------------|--------|
| 12. | First aid cum sick room is available.        | Outstand | ling | Excellent | Very<br>Good | Good | Average | Outstanding and | 76.9%  |
|     |                                              | 1341.    | 1    | 35.8      | 14.9         | 4.6  | 3.6     | Excellent       |        |
| 13. | Seminar & Auditorium hall is available.      | Outstana | ling | Excellent | Very<br>Good | Good | Average | Outstanding and | 87.1%  |
|     |                                              | 52.7     |      | 34.4      | 8.2          | 2.6  | 2.1     | Excellent       |        |
| 14. | Library facilities are available.            | Outstana | Ü    | Excellent | Very<br>Good | Good | Average | Outstanding and | 85.1%  |
|     |                                              | 50.3     |      | 34.8      | 9.1          | 2.7  | 3.1     | Excellent       |        |
| 15. | Computer lab is available and well           | Outstana | Ü    | Excellent | Very<br>Good | Good | Average | Outstanding and | 84.3%  |
|     | maintained.                                  | 44.7     |      | 39.6      | 10.3         | 3.1  | 2.4     | Excellent       |        |
| 16. | Internet and Wi-Fi<br>facility is available. | Outstana | ling | Excellent | Very<br>Good | Good | Average | Outstanding and | 64.8%  |
|     |                                              | 27.6     |      | 37.2      | 19.2         | 6.2  | 9.9     | Excellent       |        |
| 17. | Sports ground is available                   | Outstand | ling | Excellent | Very<br>Good | Good | Average | Outstanding and | 74.00% |
|     |                                              | 36.3     |      | 38        | 16.1         | 3.8  | 5.8     | Excellent       |        |
| 18. | Medicinal garden is well maintained.         | Outstana | Ü    | Excellent | Very<br>Good | Good | Average | Outstanding and | 84.70% |
|     |                                              | 47.9     |      | 36.8      | 9.6          | 3.4  | 2.2     | Excellent       |        |
| 19. | Toilets are sufficient for student.          | Outstand | Ü    | Excellent | Very<br>Good | Good | Average | Outstanding and | 83.9%  |
|     |                                              | 47.8     |      | 36.1      | 10.1         | 2.9  | 3.1     | Excellent       |        |
| 20. | Hostel facility is available.                | Outstand | Ü    | Excellent | Very<br>Good | Good | Average | Outstanding and | 77.6%  |
|     |                                              | 39.2     |      | 38.4      | 15.2         | 3.3  | 3.9     | Excellent       |        |
| 21. | Animal House facility is available.          | Outstana | ling | Excellent | Very<br>Good | Good | Average | Outstanding and | 81.2%  |
|     |                                              | 37.7     |      | 43.5      | 11.3         | 4.1  | 3.4     | Excellent       |        |
| 22. | Any other comments and questions?            | /or      |      |           |              | (Red | corded) |                 |        |
|     | Average Rating                               |          |      |           |              | 79   | .05 %   |                 |        |

# **Graphical Analysis of Students' Feedback on Facilities Response**

#### Analysis Report on the Students' Feedback on Facilities Received

We have received feedback from 584 numbers of Teachers' through online process by web link

Website address: <a href="https://docs.google.com/forms/u/1/">https://docs.google.com/forms/u/1/</a>

**Direct Link URL:** 

https://docs.google.com/forms/d/12 jdbWQdpHpNOKwak1tDh0Ko8ZqC-zukwQk HZFmwXE/edit

Average Rating of students' Feedback for infrastructure Response found to be at 79.05 %Scale for Opinion of Employers' found to be at Rank **B** (100-80).