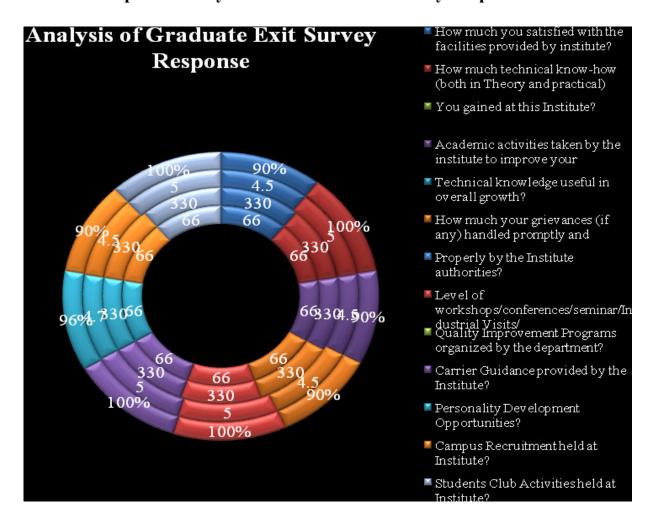

#### 6. GRADUATE EXIT SURVEY

Category: Graduate Exit Survey

Total number of Employer recorded feedback: 144

Total number of questions attempted: 10

Feedback Type: Online

#### **Screen Shot of Online Feedback Submission**

**Tabular Analysis of Graduate Exit Survey Response** 

| Q.  | Nature of Question                                                                                                              | Analysis of Opinions of |                |                       |                 | _                  | Scale of                        | % of   |
|-----|---------------------------------------------------------------------------------------------------------------------------------|-------------------------|----------------|-----------------------|-----------------|--------------------|---------------------------------|--------|
| No. |                                                                                                                                 | A                       | В              | C                     | D               | E                  | Opinion                         | Opini  |
| 1.  | How much you satisfied with the facilities provided by the Institute?                                                           | Outstanding 38.8        | Excellent 37.5 | Very<br>Good<br>14.6  | <b>Good</b> 6.9 | Averag<br>e<br>2.1 | Outstanding<br>and<br>Excellent | 76.3%  |
| 2.  | How much technical<br>know-how (both in<br>Theory and practical)<br>you gained at this<br>Institute?                            | Outstanding 34.00       | Excellent 40.3 | Very<br>Good<br>17.45 | Good<br>6.9     | Averag<br>e<br>1.4 | Outstanding<br>and<br>Excellent | 74.3%  |
| 3.  | Academic activities taken by the institute to improve your technical knowledge useful in overall growth?                        | Outstanding 33.3        | Excellent 40.3 | Very<br>Good<br>17.4  | <i>Good</i> 7.6 | Averag<br>e<br>1.4 | Outstanding<br>and<br>Excellent | 73.6%  |
| 4.  | How much your grievances (if any) handled promptly and properly by the College authorities?                                     | Outstanding 28.5        | Excellent 44.4 | Very<br>Good          | Good<br>8.3     | Averag<br>e<br>1.4 | Outstanding<br>and<br>Excellent | 72.9%  |
| 5.  | Level of<br>workshops/conferenc<br>es/seminar/Industrial<br>Visits/ Quality<br>Improvement<br>Programs organized<br>by College? | Outstanding 44.4        | Excellent 31.3 | Very<br>Good<br>16.7  | Good 4.2        | Averag<br>e<br>3.5 | Outstanding<br>and<br>Excellent | 75.7%  |
| 6.  | Carrier Guidance provided by the College?                                                                                       | Outstanding 47.2        | Excellent 31.9 | Very<br>Good<br>13.2  | Good 5.6        | Averag<br>e<br>2.1 | Outstanding and Excellent       | 79.1%  |
| 7.  | Personality Development Opportunities?                                                                                          | Outstanding 31.9        | Excellent 36.1 | Very<br>Good<br>22.2  | Good 6.3        | Average 3.5        | Outstanding<br>and<br>Excellent | 68.00% |
| 8.  | Campus Recruitment                                                                                                              | Outstanding             | Excellent      | Very<br>Good          | Good            | Average            | Outstanding and                 | 65.3%  |

|     | held at College?                 | 25          | 40.3      | 22.2         | 5.6       | 6.9     | Excellent       |       |
|-----|----------------------------------|-------------|-----------|--------------|-----------|---------|-----------------|-------|
| 9.  | Students Club Activities held at | Outstanding | Excellent | Very<br>Good | Good      | Average | Outstanding and | 68.0% |
|     | College?                         | 23.6        | 44.4      | 19.4         | 7.6       | 4.9     | Excellent       |       |
| 10. | Any suggestions                  |             |           |              | (Recorded | )       |                 |       |
| A   | Average Rating                   |             |           |              | 72.09%    |         |                 |       |

# **Graphical Analysis of Graduate Exit Survey Response**

#### **Analysis Report on the Graduate Exit Survey**

We have received feedback from 144 numbers of Students" through online process by web link

Website address: <a href="https://docs.google.com/forms/u/1/">https://docs.google.com/forms/u/1/</a>

**Direct Link URL:** 

https://docs.google.com/forms/d/12 jdbWQdpHpNOKwak1tDh0Ko8ZqC-zukwQk HZFmwXE/edit

Average Rating of students' Feedback for infrastructure Response found to be at **72.9 %**Scale for Opinion of Employers' found to be at Rank **B** (100-60).