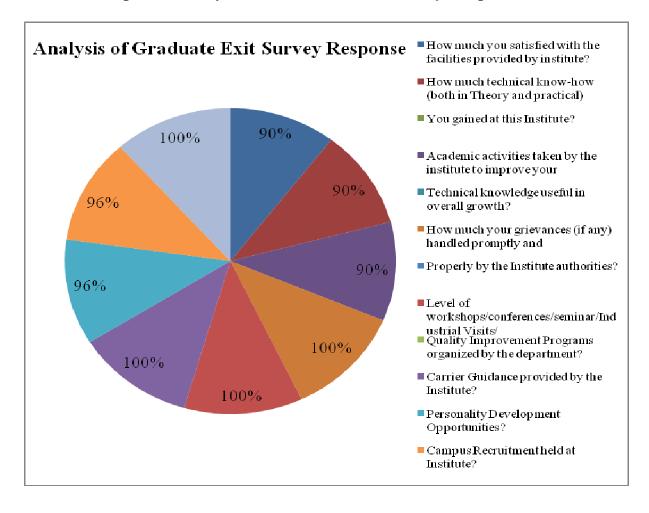

#### 6. GRADUATE EXIT SURVEY

Category: Graduate Exit Survey

Total number of Employer recorded feedback: 144

Total number of questions attempted: 10

Feedback Type: Online

#### **Screen Shot of Online Feedback Submission**

**Tabular Analysis of Graduate Exit Survey Response** 

| Q.  | Nature of Question                                                                                                              | Analysis of Opinions of |                |                       |                 | _                  | Scale of                        | % of   |
|-----|---------------------------------------------------------------------------------------------------------------------------------|-------------------------|----------------|-----------------------|-----------------|--------------------|---------------------------------|--------|
| No. |                                                                                                                                 | A                       | В              | C                     | D               | E                  | Opinion                         | Opini  |
| 1.  | How much you satisfied with the facilities provided by the Institute?                                                           | Outstanding 38.8        | Excellent 37.5 | Very<br>Good<br>14.6  | <b>Good</b> 6.9 | Averag<br>e<br>2.1 | Outstanding<br>and<br>Excellent | 76.3%  |
| 2.  | How much technical<br>know-how (both in<br>Theory and practical)<br>you gained at this<br>Institute?                            | Outstanding 34.00       | Excellent 40.3 | Very<br>Good<br>17.45 | Good<br>6.9     | Averag<br>e<br>1.4 | Outstanding<br>and<br>Excellent | 74.3%  |
| 3.  | Academic activities taken by the institute to improve your technical knowledge useful in overall growth?                        | Outstanding 33.3        | Excellent 40.3 | Very<br>Good<br>17.4  | <i>Good</i> 7.6 | Averag<br>e<br>1.4 | Outstanding<br>and<br>Excellent | 73.6%  |
| 4.  | How much your grievances (if any) handled promptly and properly by the College authorities?                                     | Outstanding 28.5        | Excellent 44.4 | Very<br>Good          | Good<br>8.3     | Averag<br>e<br>1.4 | Outstanding<br>and<br>Excellent | 72.9%  |
| 5.  | Level of<br>workshops/conferenc<br>es/seminar/Industrial<br>Visits/ Quality<br>Improvement<br>Programs organized<br>by College? | Outstanding 44.4        | Excellent 31.3 | Very<br>Good<br>16.7  | Good 4.2        | Averag<br>e<br>3.5 | Outstanding<br>and<br>Excellent | 75.7%  |
| 6.  | Carrier Guidance provided by the College?                                                                                       | Outstanding 47.2        | Excellent 31.9 | Very<br>Good<br>13.2  | Good 5.6        | Averag<br>e<br>2.1 | Outstanding and Excellent       | 79.1%  |
| 7.  | Personality Development Opportunities?                                                                                          | Outstanding 31.9        | Excellent 36.1 | Very<br>Good<br>22.2  | Good 6.3        | Average 3.5        | Outstanding<br>and<br>Excellent | 68.00% |
| 8.  | Campus Recruitment                                                                                                              | Outstanding             | Excellent      | Very<br>Good          | Good            | Average            | Outstanding and                 | 65.3%  |

|     | held at College?                 | 25          | 40.3      | 22.2         | 5.6       | 6.9     | Excellent       |       |
|-----|----------------------------------|-------------|-----------|--------------|-----------|---------|-----------------|-------|
| 9.  | Students Club Activities held at | Outstanding | Excellent | Very<br>Good | Good      | Average | Outstanding and | 68.0% |
|     | College?                         | 23.6        | 44.4      | 19.4         | 7.6       | 4.9     | Excellent       |       |
| 10. | Any suggestions                  |             |           |              | (Recorded | )       |                 |       |
| A   | Average Rating                   |             |           |              | 72.09%    |         |                 |       |

#### **Analysis Report on the Graduate Exit Survey**

We have received feedback from 144 numbers of Students" through online process by web link

Website address: <a href="https://docs.google.com/forms/u/1/">https://docs.google.com/forms/u/1/</a>

**Direct Link URL:** 

https://docs.google.com/forms/d/12 jdbWQdpHpNOKwak1tDh0Ko8ZqC-zukwQk HZFmwXE/edit

Average Rating of students' Feedback for infrastructure Response found to be at **72.9 %**Scale for Opinion of Employers' found to be at Rank **B** (100-60).