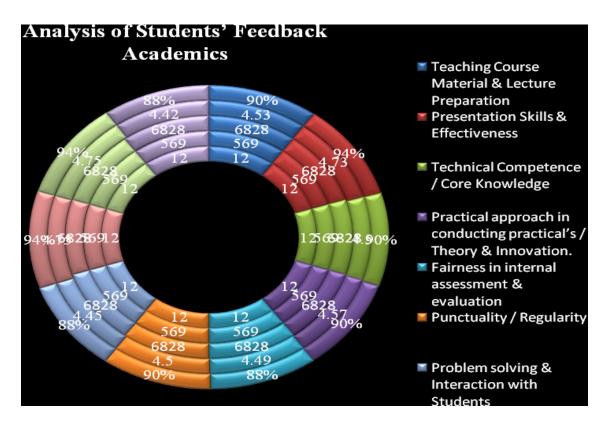

#### 1. STUDENTS' FEEDBACK FOR TEACHERS EVALUATION

The questionnaire is intended to collect information relating to your satisfaction towards the faculty, teaching, learning and evaluation. The information provided by you will be kept confidential and will be used as important feedback for quality improvement of the program of studies/College.

#### **Directions**

For each item please indicate your level of satisfaction with the following statement by clicking a score between 1 and 5. (1 - Average, 2 - Good, 3 - Very Good, 4 - Excellent, 5 - Outstanding)

Category: Students' Feedback

Total number of Students' recorded feedback: 6586

Total number of questions attempted: 21

Feedback Type: Online

# Tabular Analysis of Students' Feedback for Teacher's Evaluation on basis of Questions

| Q.  | <b>Nature of Question</b>                                                             | <b>Opinions</b>     |                         | in (0 to 5 Rat         | tings) Perc       | entage  | Scale of                        | % of       |
|-----|---------------------------------------------------------------------------------------|---------------------|-------------------------|------------------------|-------------------|---------|---------------------------------|------------|
| No. |                                                                                       | A                   | В                       | С                      | D                 | E       | Opinion                         | Opinion on |
| 1.  | The Teacher completes the entire                                                      | Outstanding 64.42 % | <b>Excellent</b> 33.79% | <i>Very Good</i> 0.41% | <b>Good</b> 1.37% | Average | Outstanding<br>and<br>Excellent | 98.21%     |
|     | syllabus in time.                                                                     | 04.42 %             |                         | 0.41%                  | 1.3/%             | _1.12%  | Lxceitent                       |            |
| 2.  | The Teacher discusses the topic                                                       | Outstanding         | Excellent               | Very Good              | Good              | Average | Outstanding and                 | 89.15%     |
|     | and interacts in the class.                                                           | 53.57%              | 35.58%                  | 3.71%                  | 7.14%             | 1.44%   | Excellent                       |            |
| 3.  | The teacher communicates                                                              | Outstanding         | Excellent               | Very Good              | Good              | Average | Outstanding and                 | 93.55%     |
|     | clearly and inspires me by his teaching.                                              | 49.04%              | 44.51%                  | 4.95%                  | 1.51%             | 1.23%   | Excellent                       |            |
| 4.  | The teacher is punctual in the class.                                                 | Outstanding         | Excellent               | Very Good              | Good              | Average | Outstanding and Excellent       | 93.19%     |
|     |                                                                                       | 74.73%              | 18.46%                  | 9.23%                  | 2.08%             | 1.0%    |                                 |            |
| 5.  | The teacher comes well prepared for the                                               | Outstanding         | Excellent               | Very Good              | Good              | Average | Outstanding and                 | 95.32%     |
|     | class.                                                                                | 72.66%              | 22.66%                  | 2.20%                  | 1.37%             | 1.10%   | Excellent                       |            |
| 6.  | The teacher encourages                                                                | Outstanding         | Excellent               | Very Good              | Good              | Average | Outstanding and                 | 96.57%     |
|     | participation and discussion in class.                                                | 78.71%              | 16.66%                  | 2.20%                  | 1.24%             | 1.20%   | Excellent                       |            |
| 7.  | Teacher uses modern teaching aids,                                                    | Outstanding         | Excellent               | Very Good              | Good              | Average | Outstanding and                 | 94.92%     |
|     | handouts, suitable<br>references, power<br>point presentation,<br>web-resources, etc? | 59.89%              | 35.03%                  | 2.80%                  | 1.92%             | 0.36%   | Excellent                       |            |
| 8.  | The teacher's attitude towards the students                                           | Outstanding         | Excellent               | Very Good              | Good              | Average | Outstanding and                 | 93.55%     |
|     | is friendly & helpful.                                                                | 59.62%              | 33.93%                  | 3.26%                  | 2.20%             | 1.0 %   | Excellent                       |            |
| 9.  | The teacher is                                                                        | Outstanding         | Excellent               | Very Good              | Good              | Average | Outstanding and                 | 96.29%     |

|     | available and accessible in the Department.                                           | 69.64%      | 26.65%    | 2.20%        | 1.0 % | 0.51 %  | Excellent               |        |
|-----|---------------------------------------------------------------------------------------|-------------|-----------|--------------|-------|---------|-------------------------|--------|
| 10. | Periodical                                                                            | Outstanding | Excellent | Very Good    | Good  | Average | Outstanding             | 91.33% |
|     | assessments are<br>conducted as per<br>schedule                                       | 66.11%      | 25.22%    | 4.66%        | 2.1%  | 1.99%   | and <i>Excellent</i>    |        |
| 11. | The level of the teacher's approach                                                   | Outstanding | Excellent | Very<br>Good | Good  | Average | Outstanding and         | 92.11% |
|     | to teaching in the class.                                                             | 52.05%      | 45.06%    | 2.02%        | 0.37% | 0.50%   | Excellent               |        |
| 12. | Teacher discusses your performance in                                                 | Outstanding | Excellent | Very<br>Good | Good  | Average | Outstanding and         | 88.78% |
|     | assignments with you.                                                                 | 40.77%      | 48.01     | 4.50%        | 3.49% | 4.01    | Excellent               |        |
| 13. | Teachers inform you                                                                   | Outstanding | Excellent | Very Good    | Good  | Average | Outstanding             | 90.01% |
|     | about your expected competencies, course outcomes and program outcomes.               | 50.01%      | 47.00%    | 1.0%         | 1.54% | 0.45%   | and<br><i>Excellent</i> |        |
| 14. | Teachers inform you                                                                   | Outstanding | Excellent | Very Good    | Good  | Average | Outstanding             | 86.28% |
|     | about your expected competencies, course outcomes and program outcomes.               | 40.0%       | 46.28     | 4.68%        | 5.0%  | 5.0%    | and<br><i>Excellent</i> |        |
| 15. | The teacher                                                                           | Outstanding | Excellent | Very Good    | Good  | Average | Outstanding             | 96.45% |
|     | illustrates the concepts through examples and applications.                           | 50.20%      | 46.25%    | 1.27%        | 1.0%  | 2.0%    | and<br><i>Excellent</i> |        |
| 16. | The teacher                                                                           | Outstanding | Excellent | Very Good    | Good  | Average | Outstanding             | 81.17% |
|     | identifies your strengths and encourage you with providing right level of challenges. | 55.20%      | 40.20%    | 2.40%        | 1.20% | 1.0%    | and<br><i>Excellent</i> |        |
| 17. | Teacher is able to                                                                    | Outstanding | Excellent | Very Good    | Good  | Average | Outstanding             | 88.98% |
|     | identify your                                                                         | 48.28%      | 40.70%    | 4.0%         | 4.0%  | 3.02%   | and                     |        |

|     | weaknesses and help<br>you to overcome<br>them                                      |                    |                  |                    |                   |                  | Excellent                       |        |
|-----|-------------------------------------------------------------------------------------|--------------------|------------------|--------------------|-------------------|------------------|---------------------------------|--------|
| 18. | Teachers encourage you to participate in extracurricular activities                 | Outstanding 40.88% | Excellent 40.00% | Very Good<br>10.0% | Good<br>4.45%     | Average 5.55%    | Outstanding<br>and<br>Excellent | 82.88% |
| 19. | The contribution of<br>the teacher in<br>development of your<br>presentation skill. | Outstanding 70.15% | Excellent 23.14% | Very Good 2.21%    | Good 2.02%        | Average 2.48%    | Outstanding and Excellent       | 93.29% |
| 20. | The contribution of<br>the teacher in<br>development of your<br>subject skill.      | Outstanding 60.28% | Excellent 20.60% | Very Good<br>3.32% | <i>Good</i> 5.01% | Average<br>4.99% | Outstanding<br>and<br>Excellent | 86.68% |
| 21. | Any other comments (If any)                                                         |                    |                  |                    | (Recorded         | 1)               |                                 |        |
|     | Average Rating                                                                      |                    |                  |                    | 94.21%            |                  |                                 |        |

Graphical Analysis of Students' Feedback Response for Teachers Evaluation