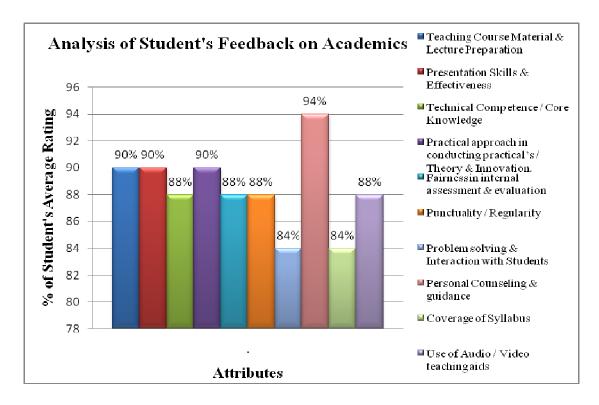

Graphical Analysis of Students' Feedback Response for Teachers Evaluation

#### Analysis Report on the Students' Feedback for Teacher's Evaluation

We have received feedback from 6586 numbers of Students' through online process by web link

Website address: https://docs.google.com/forms/d/1yQuCSOJLxZD6 EbQPCKgkHfDh9XEa-

GFc07TnKvK1pc/edit

Direct Link URL: <a href="https://docs.google.com/forms/u/1/">https://docs.google.com/forms/u/1/</a>

Average Rating of Teachers' Feedback Response found to be at 94.21%

Scale for Opinion of Teachers' found to be at Rank A (100-80).