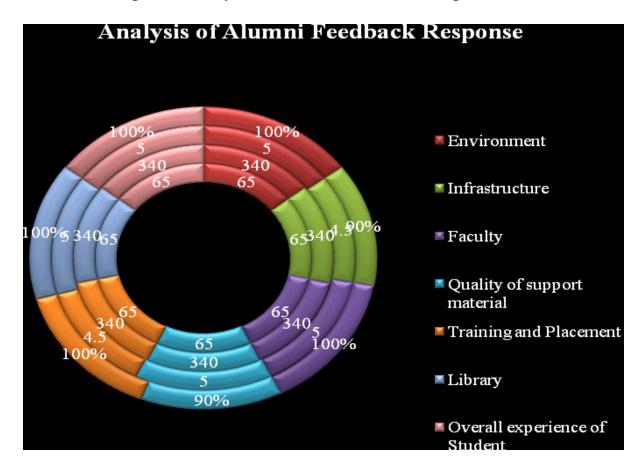

#### 7. ALUMNI FEEDBACK

Category: Alumni Feedback

Total number of Alumni recorded feedback: 68

**Total number of questions attempted: 22** 

Feedback Type: Online

# **Screen Shot of Online Feedback Submission**

**Tabular Analysis of Alumni Feedback Response** 

| Q.<br>No. | Nature of Question                                              | Opinio      | ons of Answ |              |      |         | Scale of % Opinion Op     |       |  |  |  |
|-----------|-----------------------------------------------------------------|-------------|-------------|--------------|------|---------|---------------------------|-------|--|--|--|
|           |                                                                 | A           | В           | C            | D    | E       | •                         | on    |  |  |  |
| 1.        | How would you rate<br>your overall stay at                      | Outstanding | Excellent   | Very<br>Good | Good | Average | Outstanding and           | 72.3% |  |  |  |
|           | MGSM's Smt.<br>Sharadchandrika Suresh<br>Patil College, Chopda? | 36.9        | 35.4        | 20.0         | 4.6  | 3.1     | Excellent                 |       |  |  |  |
| 2.        | How would you rate the admission process of                     | Outstanding | Excellent   | Very<br>Good | Good | Average | Outstanding and           | 61.5% |  |  |  |
|           | the College?                                                    | 36.9        | 24.6        | 30.8         | 7.7  | 0.00    | Excellent                 |       |  |  |  |
| 3.        | How you rate<br>laboratories &                                  | Outstanding | Excellent   | Very<br>Good | Good | Average | Outstanding and           | 61.5% |  |  |  |
|           | equipment available in<br>the department/college?               | 21.5        | 40          | 26.2         | 10.2 | 1.5     | Excellent                 |       |  |  |  |
| 4.        | How you rate sports and cultural facilities                     | Outstanding | Excellent   | Very<br>Good | Good | Average | Outstanding and           | 64.6% |  |  |  |
|           | provided by the college?                                        | 36.9        | 27.7        | 18.5         | 13.8 | 3.1     | Excellent                 |       |  |  |  |
| 5.        | How you rate<br>evaluation system of the                        | Outstanding | Excellent   | Very<br>Good | Good | Average | Outstanding and           | 66.2% |  |  |  |
|           | College?                                                        | 23.1        | 43.1        | 26.2         | 6.2  | 1.5     | Excellent                 |       |  |  |  |
| 6.        | How you rate library/seminar/reading                            | Outstanding | Excellent   | Very<br>Good | Good | Average | Outstanding and           | 58.4% |  |  |  |
|           | Room of the college?                                            | 29.2        | 29.2        | 30.8         | 7.7  | 3.1     | Excellent                 |       |  |  |  |
| 7.        | On campus Training & Placement (T & P)                          | Outstanding | Excellent   | Very<br>Good | Good | Average | Outstanding and Excellent | 41.5% |  |  |  |
|           | opportunities provided to you?                                  | 13.8        | 27.7        | 32.3         | 20.0 | 6.2     |                           |       |  |  |  |
| 8.        | Career counseling and guidance for higher                       | Outstanding | Excellent   | Very<br>Good | Good | Average | Outstanding and Excellent | 49.2% |  |  |  |
|           | studies from T&P Cell?                                          | 20.0        | 29.2        | 43.1         | 4.6  | 3.1     |                           |       |  |  |  |
| 9.        | Teacher-student                                                 | Outstanding | Excellent   | Very<br>Good | Good | Average | Outstanding               | 69.2% |  |  |  |

|        | and Excellent             | 1.5         |    | 4.6  | 24.6         | 36.9      | 32.3                | relationship.                                                                          |     |
|--------|---------------------------|-------------|----|------|--------------|-----------|---------------------|----------------------------------------------------------------------------------------|-----|
| 64.6%  | Outstanding and Excellent | verage      | A  | Good | Very<br>Good | Excellent | Outstanding         | Alumni<br>Association/Network of                                                       | 10. |
|        |                           | 1.5         |    | 9.2  | 24.6         | 36.9      | 27.7                | Old Friends.                                                                           |     |
| 61.5%  | Outstanding and Excellent | Avera<br>ge | od | Go   | Very<br>Good | Excellent | Outstanding         | How do you rate the                                                                    | 11. |
|        | and Excenen               | 0.00        | 6  | 4.0  | 33.8         | 36.9      | 24.6                | courses that you have learnt suiting the requirements of your profession?              |     |
| 64.7%  | Outstanding and Excellent | Avera       | od | Go   | Very<br>Good | Excellent | Outstanding         | How do you rate the                                                                    | 12. |
|        | and Excellent             | 1.5         | 2  | 9.   | 24.6         | 46.2      | 18.5                | learning experience in<br>terms of their relevance<br>to the real life<br>application? |     |
| 58.4%  | Outstanding and Excellent | Avera       | od | Go   | Very<br>Good | Excellent | Outstanding         | How do you rate the courses that you have                                              | 13. |
|        | and Excenent              | 1.5         | 6  |      | 33.87        | 44.6      | 13.8                | learnt in relation to your current job?                                                |     |
| 53.9%  | Outstanding and Excellent | Avera<br>ge | od | Go   | Very<br>Good | Excellent | Outstanding         | How do you rate the way your grievances                                                | 14. |
|        |                           | 1.5         | 2  | 6.   | 38.5         | 35.4      | 18.56               | were handled at the College as a student?                                              |     |
| 52.3%  | Outstanding and Excellent | Avera       | od | Go   | Very<br>Good | Excellent | Outstanding         | . How do you rate the                                                                  | 15. |
|        | and Excellent             | 1.5         | 2  | 6.   | 40.00        | 33.8      | 18.5                | way your grievances<br>were handled at the<br>College as an Alumni?                    |     |
| 63.00% | Outstanding and Excellent | Avera<br>ge | od | Go   | Very<br>Good | Excellent | Outstanding         | How was the learning environment of this                                               | 16. |
|        |                           | 1.5         | 6  | 4.   | 30.8         | 33.8      | 29.2                | College?                                                                               |     |
| 70.8%  | Outstanding and Excellent | Avera<br>ge |    | Go   | Very<br>Good | Excellent | Outstanding         | Overall rating of the College?                                                         | 17. |
|        |                           | 1.5         |    | 6.   | 21.5         | 32.3      | 38.5 Annual gatheri | Most Memorable                                                                         |     |

| 19. | do vou see in College                                                                                      | Discipline and follow rules, Gym and sport activities, well working instruments, Improve placement opportunities, Admission process fever as well placement for students, Change to a non-teaching staff |
|-----|------------------------------------------------------------------------------------------------------------|----------------------------------------------------------------------------------------------------------------------------------------------------------------------------------------------------------|
| 20. | What are the suggestions for the betterment of the Department/College                                      | Outstanding<br>100.0%                                                                                                                                                                                    |
|     | Do you feel proud to be<br>an Alumnus/Alumna of<br>Smt. Sharadchandrika<br>Suresh Patil College<br>Chopda? | Outstanding<br>100.0%                                                                                                                                                                                    |
| 22. | Any suggestion                                                                                             | (Recorded)                                                                                                                                                                                               |
|     | Average Rating                                                                                             | 64.06%                                                                                                                                                                                                   |

**Graphical Analysis of Alumni Feedback Response** 

#### **Analysis Report on the Alumni Feedback**

We have received feedback from 68 numbers of Students" through online process by web link

Website address: <a href="https://docs.google.com/forms/u/1/">https://docs.google.com/forms/u/1/</a>

**Direct Link URL:** 

https://docs.google.com/forms/d/12\_jdbWQdpHpNOKwak1tDh0Ko8ZqC-zukwQk\_HZFmwXE/edit

Average Rating of Alumni feedback Response found to be at **64.06 %** Scale for Opinion of Alumni's found to be at Rank **B** (100-60).

#### The following are the observations on Alumni Feedback

- 1. Please improve quality of learning environment of the college.
- 2. Instrumental knowledge to students.
- 3. Should focus on GPAT and NIPER like exams. Not compulsion for attendance for Aspirants who are aiming for NIPER and GPAT.

#### Action taken against Feedback

- 1. Improved quality of learning Using smart learning tools in the college.
- 2. Provided instrumental knowledge to student using training sessions with collaboration of Shree Clinical Laboratory PVT. LTD.
- 3. Arranged Experts meet and Experience exchange for student's motivation by qualified alumni.