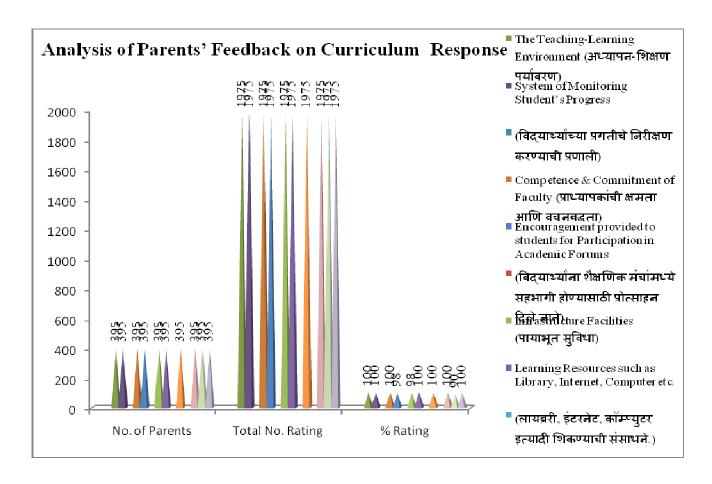

#### 3. PARENTS' FEEDBACK ON CURRICULUM

Category: Parents' Feedback on Curriculum

Total number of Parents' recorded feedback: 616

Total number of questions attempted: 11

Feedback Type: Online

# **Screen Shot of Online Feedback Submission**

Tabular Analysis of Parents' Feedback on Curriculum Response

| Q.  | Nature of Question                                                                                                                        | <b>Opinions of</b> |            |              |       |         | Scale of                  | % of         |
|-----|-------------------------------------------------------------------------------------------------------------------------------------------|--------------------|------------|--------------|-------|---------|---------------------------|--------------|
| No. |                                                                                                                                           | A                  | В          | C            | D     | E       | Opinion                   | Opini        |
| 1.  | How do you rate the program that your ward                                                                                                | Outstanding        | Excellent  | Very<br>Good | Good  | Average | Outstanding and           | on<br>98.46% |
|     | is undergoing in terms of the load of the courses in different semesters?                                                                 | 61.22%             | 37.24%     | 1.02%        | 0.00% | 0.00%   | Excellent                 |              |
| 2.  | How do you rate the availability of the Text                                                                                              | Outstanding        | Excellent  | Very<br>Good | Good  | Average | Outstanding and           | 89.8%        |
|     | and reference books in the Market?                                                                                                        | 40.31%             | 49.49      | 9.69%        | 0.00% | 0.00%   | Excellent                 |              |
| 3.  | How do you rate the quality and relevance of                                                                                              | Outstanding        | Excellent  | Very<br>Good | Good  | Average | Outstanding and           | 90.31%       |
|     | the courses included into the semester?                                                                                                   | 37.76%             | 52.55<br>% | 8.67%        | 0.51% | 0.00%   | Excellent                 |              |
| 4.  | How do you rate the treatment of the students                                                                                             | Outstanding        | Excellent  | Very<br>Good | Good  | Average | Outstanding and Excellent | 95.41%       |
|     | by the faculty irrespective of the background of the student that includes Gender, cast, community creed etc. in teaching and evaluation? | 47.96%             | 47.45<br>% | 4.08%        | 0.00% | 0.00%   |                           |              |
| 5.  | How do you rate ambiance of the                                                                                                           | Outstanding        | Excellent  | Very<br>Good | Good  | Average | Outstanding and           | 98.46%       |
|     | university for effective<br>delivery of the academic<br>programs?                                                                         | 62.24%             | 36.22<br>% | 0.51%        | 0.51% | 0.00%   | Excellent                 |              |
| 6.  | How do you rate the courses in terms of their                                                                                             | Outstanding        | Excellent  | Very<br>Good | Good  | Average | Outstanding and           | 99.49%       |
|     | relevance to the latest technologies or future technologies?                                                                              | 68.88%             | 30.61%     | 0.00%        | 0.00% | 0.00%   | Excellent                 |              |
| 7.  | How do you rate the                                                                                                                       | Outstanding        | Excellent  | Very<br>Good | Good  | Average | Outstanding               | 91.31%       |

|     | programs based on the    | 37.76%         | 52.55     | 8.67% | 0.51%    | 0.00%   | and Excellent        |        |
|-----|--------------------------|----------------|-----------|-------|----------|---------|----------------------|--------|
|     | comfort of your ward in  |                | %         |       |          |         |                      |        |
|     | coping with the          |                |           |       |          |         |                      |        |
|     | workload?                |                |           |       |          |         |                      |        |
| 8.  | How do you rate the      | Outstanding    | Excellent | Very  | Good     | Average | Outstanding          | 81.30% |
|     | quality of teaching in   |                |           | Good  |          |         | and Excellent        |        |
|     | the College?             | 50.50%         | 30.80%    | 9.70% | 1.81%    | 2.38%   |                      |        |
| 9.  | How do you rate the      | Outstanding    | Excellent | Very  | Good     | Average | Outstanding          | 98.24% |
|     | outcomes that your ward  |                |           | Good  |          |         | and Excellent        |        |
|     | has achieved from the    | 62.24%         | 36.00%    | 0.51% | 0.51%    | 0.00%   |                      |        |
|     | courses?                 |                |           |       |          |         |                      |        |
| 10. | How do you rate the      | Outstanding    | Excellent | Very  | Good     | Average | Outstanding          | 98.06% |
|     | transparency of the      |                |           | Good  |          |         | and <i>Excellent</i> |        |
|     | evaluation system in the | 62.04%         | 36.02%    | 0.31% | 0.51%    | 0.20%   |                      |        |
|     | College?                 |                |           |       |          |         |                      |        |
| 11. | Any other comments and   | /or            |           |       | (Recorde | ed)     |                      |        |
|     | questions?               |                |           |       | `        | •       |                      |        |
|     | Average Rating           | Rating 96.16 % |           |       |          |         |                      |        |
|     |                          |                |           |       |          |         |                      |        |

# Analysis Report on the Parents' Feedback on Curriculum Received

We have received feedback from 616 numbers of Teachers' through online process by web link

Website address: <a href="https://docs.google.com/forms/u/1/">https://docs.google.com/forms/u/1/</a>

Direct Link URL: https://docs.google.com/forms/d/10nUb6 SqcffufxuGE9M4Iv4MrBvNaQDtL3B4Sp-

b9dU/edit#responses

Average Rating of Teachers' Feedback Response found to be at 96.16% Scale for Opinion of Teachers' found to be at Rank A (100-80).