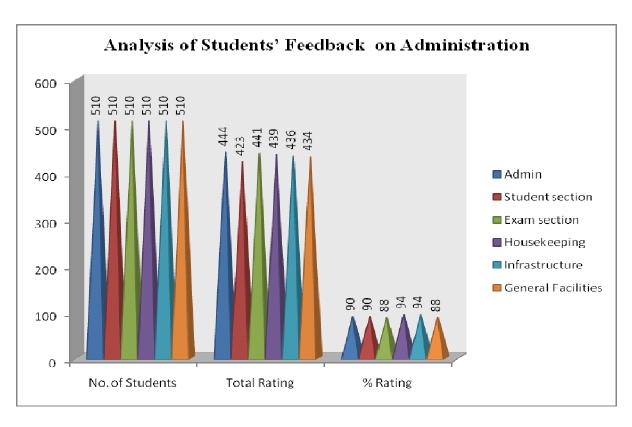

#### 5. STUDENTS FEEDBACK ON FACILITIES

Category: Students Feedback on Facilities Total number of recorded feedback: 584 Total number of questions attempted: 22

Feedback Type: Online

# **Screen Shot of Online Feedback Submission**

**Tabular Analysis of Students Feedback on Facilities Response** 

| Q.  | Nature of Question                              | <b>Opinions of</b> |           |              |      |         | Scale of                  | % of Opini |
|-----|-------------------------------------------------|--------------------|-----------|--------------|------|---------|---------------------------|------------|
| No. |                                                 | A                  | В         | C            | D    | E       | Opinion                   | on         |
| 1.  | The class rooms and furniture's are available.  | Outstanding        | Excellent | Very<br>Good | Good | Average | Outstanding and           | 79.1%      |
|     |                                                 | 37.3               | 41.8      | 13.7         | 4.3  | 2.9     | Excellent                 |            |
| 2.  | The building, classrooms and furniture are well | Outstanding        | Excellent | Very<br>Good | Good | Average | Outstanding and           | 80.0%      |
|     | maintained.                                     | 41.1               | 38.9      | 13.4         | 4.3  | 2.4     | Excellent                 |            |
| 3.  | The labs are adequate and well equipped.        | Outstanding        | Excellent | Very<br>Good | Good | Average | Outstanding and           | 76.7%      |
|     |                                                 | 35.8               | 40.9      | 16.6         | 40.9 | 2.4     | Excellent                 |            |
| 4.  | Parking facilities are available.               | Outstanding        | Excellent | Very<br>Good | Good | Average | Outstanding and           | 80.3%      |
|     |                                                 | 39.4               | 40.9      | 13.3         | 3.9  | 3.4     | Excellent                 |            |
| 5.  | Water resources are adequately provided.        | Outstanding        | Excellent | Very<br>Good | Good | Average | Outstanding and           | 80.5%      |
|     |                                                 | 41.1               | 39.4      | 12.8         | 3.8  | 2.9     | Excellent                 |            |
| 6.  | Safe drinking water is available.               | Outstanding        | Excellent | Very<br>Good | Good | Average | Outstanding and           | 82.9%      |
|     |                                                 | 44.5               | 38.4      | 13.3         | 3.3  | 2.6     | Excellent                 |            |
| 7.  | Roads are well<br>maintained within             | Outstanding        | Excellent | Very<br>Good | Good | Average | Outstanding and           | 84.00%     |
|     | campus.                                         | 50.6               | 33.4      | 10.8         | 2.6  | 2.6     | Excellent                 |            |
| 8.  | Sport infrastructure for indoor and outdoor     | Outstanding        | Excellent | Very<br>Good | Good | Average | Outstanding and           | 68.1%      |
|     | game.                                           | 27.2               | 40.9      | 17.5         | 7.5  | 6.8     | Excellent                 |            |
| 9.  | Gymnasium facility is available.                | Outstanding        | Excellent | Very<br>Good | Good | Average | Outstanding and           | 69.1%      |
|     |                                                 | 27.7               | 41.4      | 17.8         | 7.2  | 5.8     | Excellent                 |            |
| 10. | Separate boys and girls common room is          | Outstanding        | Excellent | Very<br>Good | Good | Average | Outstanding and           | 78.1%      |
|     | available.                                      | 46.8               | 31.3      | 10.6         | 5.5  | 6       | Excellent                 |            |
| 11. | Track for handicapped student is available.     | Outstanding        | Excellent | Very<br>Good | Good | Average | Outstanding and Excellent | 76.7%      |

|     |                                              | 39.0     |      | 37.7      | 13.5         | 6.2  | 3.6     |                 |        |
|-----|----------------------------------------------|----------|------|-----------|--------------|------|---------|-----------------|--------|
| 12. | First aid cum sick room is available.        | Outstand | ling | Excellent | Very<br>Good | Good | Average | Outstanding and | 76.9%  |
|     |                                              | 1341.    | 1    | 35.8      | 14.9         | 4.6  | 3.6     | Excellent       |        |
| 13. | Seminar & Auditorium hall is available.      | Outstana | ling | Excellent | Very<br>Good | Good | Average | Outstanding and | 87.1%  |
|     |                                              | 52.7     |      | 34.4      | 8.2          | 2.6  | 2.1     | Excellent       |        |
| 14. | Library facilities are available.            | Outstana | Ü    | Excellent | Very<br>Good | Good | Average | Outstanding and | 85.1%  |
|     |                                              | 50.3     |      | 34.8      | 9.1          | 2.7  | 3.1     | Excellent       |        |
| 15. | Computer lab is available and well           | Outstana | Ü    | Excellent | Very<br>Good | Good | Average | Outstanding and | 84.3%  |
|     | maintained.                                  | 44.7     |      | 39.6      | 10.3         | 3.1  | 2.4     | Excellent       |        |
| 16. | Internet and Wi-Fi<br>facility is available. | Outstana | ling | Excellent | Very<br>Good | Good | Average | Outstanding and | 64.8%  |
|     |                                              | 27.6     |      | 37.2      | 19.2         | 6.2  | 9.9     | Excellent       |        |
| 17. | Sports ground is available                   | Outstand | ling | Excellent | Very<br>Good | Good | Average | Outstanding and | 74.00% |
|     |                                              | 36.3     |      | 38        | 16.1         | 3.8  | 5.8     | Excellent       |        |
| 18. | Medicinal garden is well maintained.         | Outstana | Ü    | Excellent | Very<br>Good | Good | Average | Outstanding and | 84.70% |
|     |                                              | 47.9     |      | 36.8      | 9.6          | 3.4  | 2.2     | Excellent       |        |
| 19. | Toilets are sufficient for student.          | Outstand | Ü    | Excellent | Very<br>Good | Good | Average | Outstanding and | 83.9%  |
|     |                                              | 47.8     |      | 36.1      | 10.1         | 2.9  | 3.1     | Excellent       |        |
| 20. | Hostel facility is available.                | Outstand | Ü    | Excellent | Very<br>Good | Good | Average | Outstanding and | 77.6%  |
|     |                                              | 39.2     |      | 38.4      | 15.2         | 3.3  | 3.9     | Excellent       |        |
| 21. | Animal House facility is available.          | Outstana | ling | Excellent | Very<br>Good | Good | Average | Outstanding and | 81.2%  |
|     |                                              | 37.7     |      | 43.5      | 11.3         | 4.1  | 3.4     | Excellent       |        |
| 22. | Any other comments and questions?            | /or      |      |           |              | (Red | corded) |                 |        |
|     | Average Rating                               |          |      |           |              | 79   | .05 %   |                 |        |